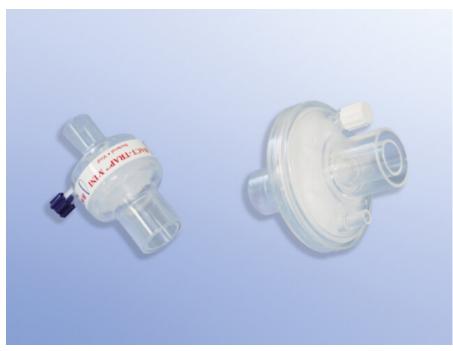

## **Bacterial/Viral Filter**

Bacterial/Viral Filter with CO2-port.

Shape (Ventilation Filter): Round

**ISO style (patient end):** Male/Female

Inner diameter (patient end): 20/15

Sterile: No

Country availability: Please note: not all products are available in

all countries. Feel free to contact our

international sales team about any questions

relating to our sales and services.

Jutta Dorenhera

read more

| Article no. | Application area | Particle retention | ISO style<br>(machine end) | Inner diameter (machine end) | Max. tidal volume<br>(Breathing Filter) | minimal<br>quantity |
|-------------|------------------|--------------------|----------------------------|------------------------------|-----------------------------------------|---------------------|
| 4300907055  | Child            | 99,99 %            | Male                       | 13 mm                        | 900 ml                                  | 50                  |
| 4300905096  | Adult            | 99,999 %           | Male/Female                | 22/13 mm                     | 1.500 ml                                | 50                  |