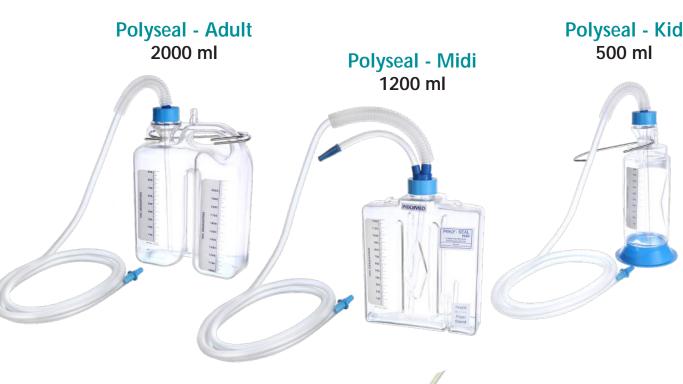

## **Polyseal**

## **Under Water Seal Drainage System**

- Suitable for pleural drainage in conjunction with chest drainage catheters in cardio-thoracic procedures
- Polyseal adult is a double chamber compact unit having capacity of 2000 ml
- Clearly marked initial water level to ensure under water seal
- Clear easy to read graduations marked on bottle to determine the amount of collection
- Writing facility on the side of scale helps in monitoring of drain volume
- Kink resistant large bore tubing facilitates unrestricted flow
- Metallic hangers for easy attachment with bed and floor stand for easy standalone working
- Separate suction port is provided to connect with suction unit