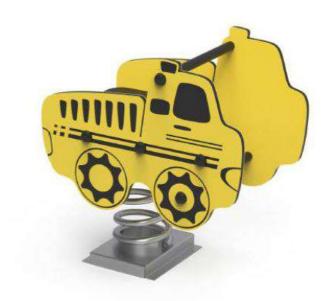

## Figure on helical spring

The figurine on a helical spring with vertical swing, intended for children aged between 2-8 years, intended for one user, composed of a galvanized pressed metal foundation assembly; helical spring assembly, spring spiral of 18 mm and height of 400 - 450 mm; figurine made of HDPE panels with a thickness of 18 mm; 2 HDPE handles with metal inserts without toxic components according to the technical test report; HDPE leg supports with metal inserts without toxic components; HDPE seat; self-braking stainless steel screws and nuts assembly elements; PE caps and washers to protect bolts and nuts.