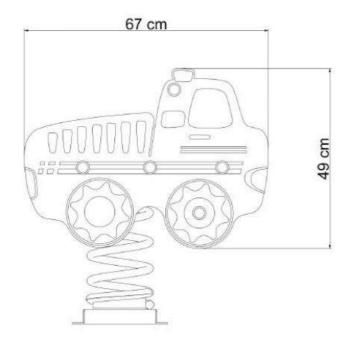

**Dimensions:** Length: 75 cm, width: 25 cm, height: 80 cm.; The safety surface will be 4-6 m2.

The fixing of the equipment will be done with a galvanized pressed metal foundation assembly, in a B150 concrete foundation, at a depth of 50cm, width of 40cm and length of 75cm.