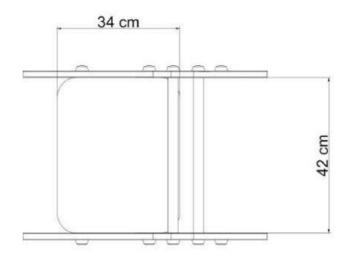

**Dimensions:** Length: 75 cm, width: 25 cm, height: 80 cm.; The safety surface will be 4-6 m2.

The fixing of the equipment will be done with a galvanized pressed metal foundation assembly, in a B150 concrete foundation, at a depth of 50cm, width of 40cm and length of 75cm.