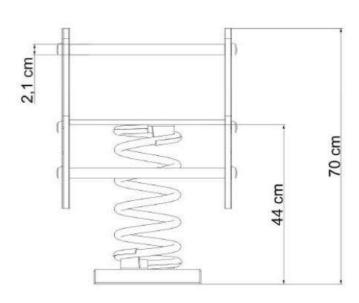

## Figure on helical spring

The figurine on a helical spring with vertical swing, intended for children aged between 2-8 years, intended for one user, composed of a galvanized pressed metal foundation assembly; helical spring assembly, spring spiral of 18 mm and height of 400 - 450 mm; figurine made of HDPE panels with a thickness of 18 mm; 2 HDPE handles with metal inserts without toxic components according to the technical test report; HDPE leg supports with metal inserts without toxic components; HDPE seat; self-braking stainless steel screws and nuts assembly elements; PE caps and washers to protect bolts and nuts.