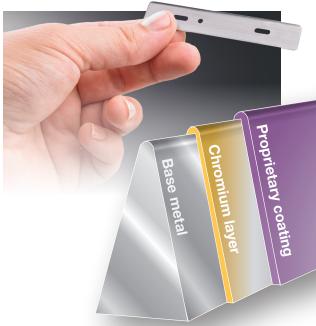

Our proprietary manufacturing process employs a revolutionary blade coating system shown to increase strength and durability of microtome blades. Our proprietary steel hardening technology (Pink Technology) offers outstanding cutting performance and longevity.

## The Ultra Advantage

- High- and low-profile blades are compatible with most manufacturers' microtomes and cryostats
- Angle profile facilitates fast ribboning
- Proprietary manufacturing process produces an edge twice as strong as traditional blades
- Special coating treatment provides durability and consistency from blade to blade