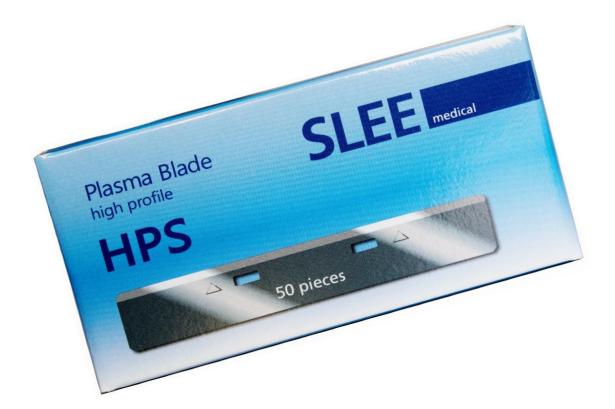

# **HPS:** High Profile Plasma Blade

This kind of Blade style has been specially designed to meet the needs of the sectioning in the histology labs of the all kind of tissue samples,

Actually, they are specially requested blades, and they are suitable for every application where High profile blade is needed

#### **Ordering Information**

Article code. No.: #28407007

Description : SLEE Disposable blade - Type HPS High profile, for all types

of specimens

Packing: 1 Box with dispenser contains 50 blades

#### **Technical Information**

Blade Length: 80 mm Blade Width: 14 mm

Blade Thickness: 0.25 mm Blade Edge Angle: 35 degree

Protection Type: Plasma processing technology