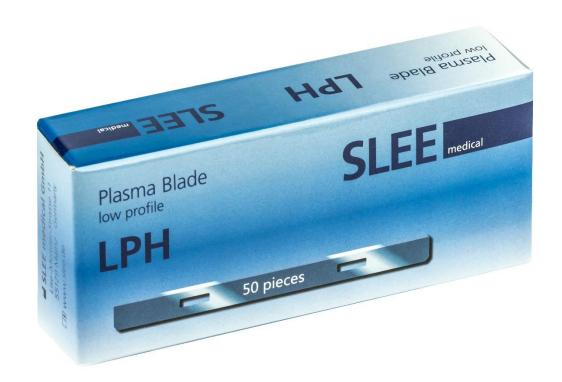

### **LPH: Low Profile Plasma Blade**

This kind of Blade style has been specially designed to meet the needs of the sectioning in the histology labs of the tough samples, for those tissues, that are descried as not soft but hard

Actually, they are the most requested and usable blades, and they are considered to be the blades, which are suitable for the most of tissue types, where Low profile blades are used

#### **Ordering Information**

Article code. No.: #28407004

Description: SLEE Disposable blade - Type LPH Low profile, for hard

specimen

Packing: 1 Box with dispenser contains 50 blades

#### **Technical Information**

Blade Length: 80 mm Blade Width: 8 mm

Blade Thickness: 0.25 mm Blade Edge Angle: 35 degree

Protection Type: Plasma processing technology