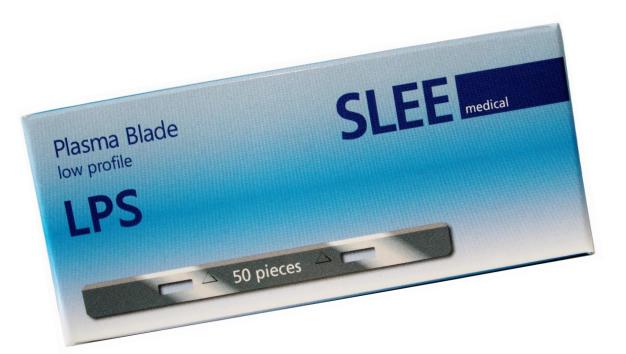

## **LPS: Low Profile Plasma Blade**

This kind of Blade style has been specially designed to meet the needs of the sectioning in the histology labs of the very fluffy samples, for those tissues that are descried as soft or very soft

Actually, they are specially requested blades, and they are suitable for the very delicate and soft tissues sectioning with low profile blades

#### **Ordering Information**

Article code. No.: #28407005

Description: SLEE Disposable blade - Type LPS Low profile, for soft

specimen

Packing: 1 Box with dispenser contains 50 blades

#### **Technical Information**

Blade Length: 80 mm Blade Width: 8 mm

Blade Thickness: 0.25 mm Blade Edge Angle: 35 degree

Protection Type: Plasma processing technology