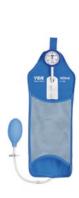

# **Classic Infusor**

Pressure Infusion Cuff, reusable

## Classic Infusor

#### 500 ml and 1000 ml version

With double hook, for fixation of different fluid bag configurations.

- Rapid administration of an infusion solution for compensation of fluid/volume deficiency
- Pressure monitoring and irrigation of the tubing system during invasive, arterial blood pressure monitoring
- Transfusion

#### Hand inflator with three-way stopcock

- Ergonomic hand inflator for inflation
- Three-way stopcock for quick deflation during change of the fluid bag

#### Manometer

- Pressure range from 0 300 mmHg in increments of 10 mmHg
- Robust and durable for accurate pressure monitoring

### Colour coded pressure indicator

- 360° pressure indicator facilitates pressure monitoring
- Pressure relief valve to prevent over inflation

Order information