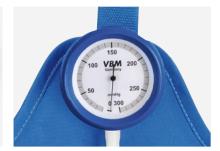

#### Manometer

- Pressure range from 0 300 mmHg in increments of 10 mmHg
- Robust and durable for accurate pressure monitoring