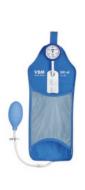

#### 500 ml and 1000 ml version

With double hook, for fixation of different fluid bag configurations.

- Rapid administration of an infusion solution for compensation of fluid/volume deficiency
- Pressure monitoring and irrigation of the tubing system during invasive, arterial blood pressure monitoring
- Transfusion

#### Hand inflator with three-way stopcock

- Ergonomic hand inflator for inflation
- Three-way stopcock for quick deflation during change of the fluid bag