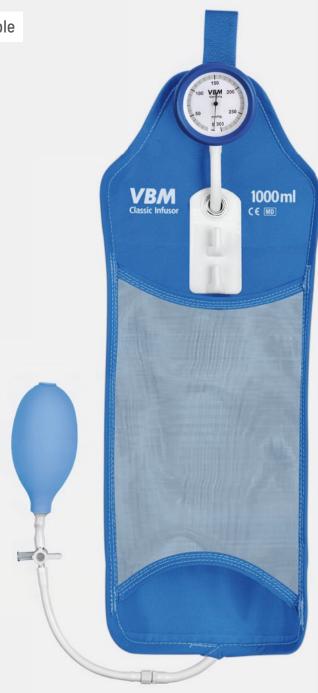

# **Classic Infusor**

Pressure Infusion Cuff, reusable

## Classic Infusor

#### 500 ml and 1000 ml version

With double hook, for fixation of different fluid bag configurations.

- Rapid administration of an infusion solution for compensation of fluid/volume deficiency
- Pressure monitoring and irrigation of the tubing system during invasive, arterial blood pressure monitoring
- Transfusion

#### 3000 / 5000 ml version

With zipper, allows insertion of different fluid bag configurations.

- Administration of large fluid volumes for irrigation of the operation field

The polyiamide material of the Classic Infusor enables easy cleaning & disinfection. Transparent netting for a clear view on the fluid bag and the fluid level. With UDI-Code for product traceability.

#### Hand inflator with three-way stopcock

- Ergonomic hand inflator for inflation
- Three-way stopcock for quick deflation during change of the fluid bag

#### Manometer

- Pressure range from 0 300 mmHg in increments of 10 mmHg
- Robust and durable for accurate pressure monitoring

### Colour coded pressure indicator

- 360° pressure indicator facilitates pressure monitoring
- Pressure relief valve to prevent over inflation

Order information