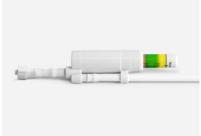

### Colour coded pressure indicator

- 360° pressure indicator facilitates pressure monitoring
- Pressure relief valve to prevent over inflation

Order information