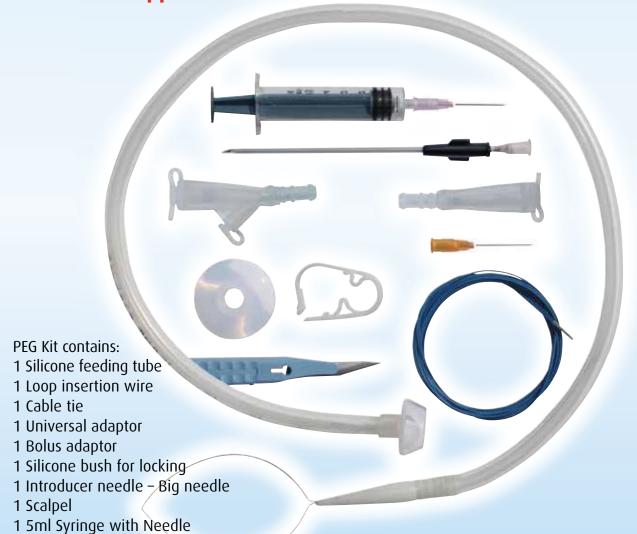

## **PEG Kit**

Used for percutaneous endoscopic gastrostomy placement and to provide enteral nutrition to the patient requiring nutritional support

| Art. No.     | Size (Fr/CH) | Remarks                 |
|--------------|--------------|-------------------------|
| PEG-20       | 20           |                         |
| PEG-20+SN+SC | 20           | With Snare and Scissors |
| PEG-24       | 24           |                         |
| PEG-24+SN+SC | 24           | With Snare and Scissors |

1 25 Gauge needle – Small needle

1 Drape