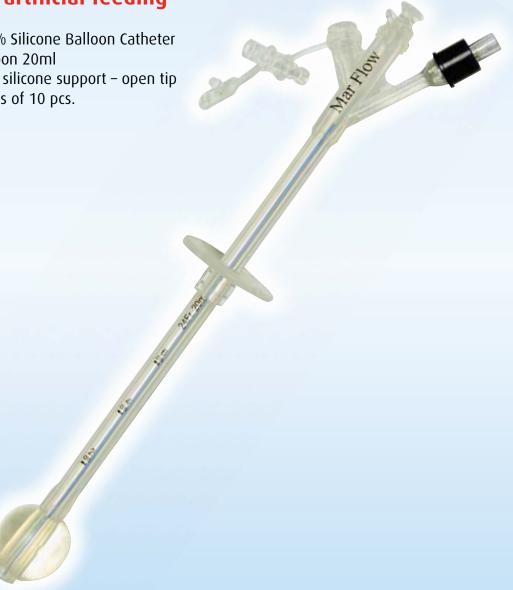

## **PEG Exchange Catheter**

## For artificial feeding

100% Silicone Balloon Catheter Balloon 20ml With silicone support – open tip Boxes of 10 pcs.

| Art. No.    | Size (Fr/CH) | Usable Length (cm) |
|-------------|--------------|--------------------|
| REPL-CAT 18 | 18           | 19                 |
| REPL-CAT 20 | 20           | 19                 |
| REPL-CAT 22 | 22           | 19                 |
| REPL-CAT 24 | 24           | 19                 |