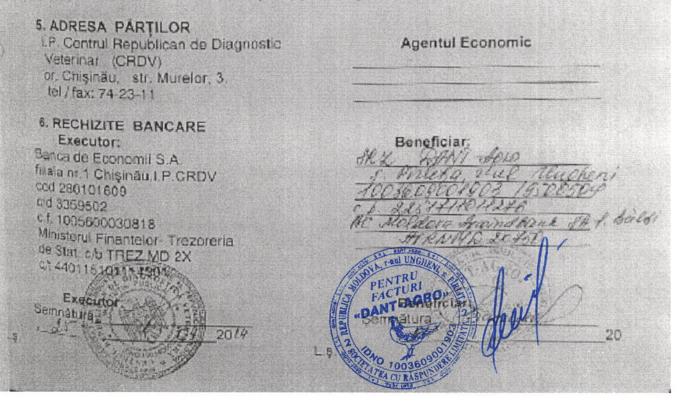

în caz de imposibilitate de a le rezolva prin consultări, conform legislației în vigoare a RM;
- 4.3 Contractul poate fi modificat numai cu acordul ambelor Părți contractante ;
- 4.4Contractul intră în vigoare din momentul semnării și este valabil pe un termen de un an. În cazul cind din partea Părților Contractante nu va fi solicitată modificarea sau rezilierea contractului, acesta se va considera prelungit pentru anul următor ;
- 4.5 în cazul cind una din Părțile Contractante solicită rezilierea contractului, solicitarea de reziliere trebule înaintată celei de a doua Părți Contractante cu 30 zile înainea datei de reziliere.
- 4.6 Contractul este intocmit în doua exemplare, toate avind aceeaşi putere juridică: un exemplar - pentru LP.CRDV și al doilea exemplar - pentru agentul economic.







# RAPORT DE ÎNCERCĂRI Nr. 1114

din 23 aprilie 2018.

Denumirea mostrelor de produse Oua de gaina. Nr. sigiliu 1.0062971; 2.0062966; 3.0060755. Lotul 85000 buc. Ambalare cutii carton. Data fabricarii 17.04.2018. Producator \_\_\_\_\_ SRL "Dant Agro". Solicitantul SRL "Dant Agro". Cantitatea mostrei <u>30 buc</u>. Prelevat <u>conform Proces verbal de prelevare nr.392 din 17.04.2018, de către medicul veterinar oficial al</u> DRSA Ungheni – I. Vilcu. 18.04.2018 Cerere la incercari din Data începutului încercărilor 18.04.2018 Data încheierii încercărilor 21.04.2018 Scopul încercărilor supraveghere. Conformitate DN Ordin 158 din 16.06.2016 cu privire la stabilirea listei substantelor active (Regulamentul (UE) nr. 37/2010 din 22.12.2009).

### REZULTATELE ÎNCERCĂRILOR:

| Codul<br>mostrei