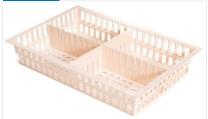

## **Detachable Drawers**

4 pcs 355 x 555 x 100(h) mm

**1 pcs** 355 x 555 x 200(h) mm

**Optional** 

355 x 555 x 100(h) mm