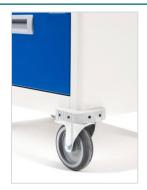

## Breakaway Seal System (optional)

**OPTIUM MEDIKAL LTD. STI.** • Airport Industrial Zone Hidayet Street No:23 Oguzeli / Gaziantep / TURKEY ⊾+90 850 807 6284 📼 info@optium.com.tr ⊾www.optium.com.tr

| TECHNICAL DETAILS    |              |
|----------------------|--------------|
| Body Dimension :     | 700 x 550 mm |
| External Dimension : | 980 x 700 mm |
| (with accessories)   |              |
| Height :             | 1250 mm      |
| Castor Diameter :    | 125 mm       |