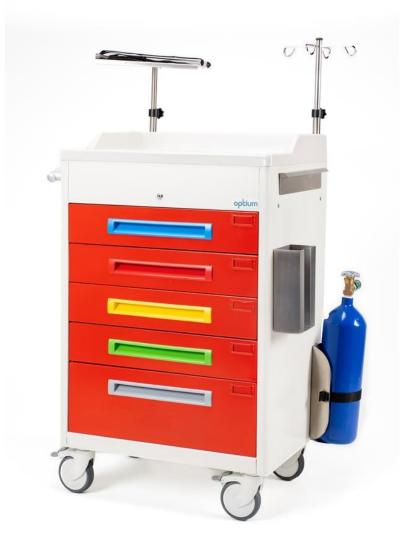

#### OPTIUM MEDIKAL LTD. STI.

UT 26

**Emergency Trolley** 

www.optium.com.tr

## **Detachable Drawers**

4 pcs 355 x 555 x 100(h) mm

**1 pcs** 355 x 555 x 200(h) mm

**Optional** 

355 x 555 x 100(h) mm

## Breakaway Seal System (optional)

**OPTIUM MEDIKAL LTD. STI.** • Airport Industrial Zone Hidayet Street No:23 Oguzeli / Gaziantep / TURKEY ⊾+90 850 807 6284 📼 info@optium.com.tr ⊾www.optium.com.tr

| TECHNICAL DETAILS    |              |
|----------------------|--------------|
| Body Dimension :     | 700 x 550 mm |
| External Dimension : | 980 x 700 mm |
| (with accessories)   |              |
| Height :             | 1250 mm      |
| Castor Diameter :    | 125 mm       |