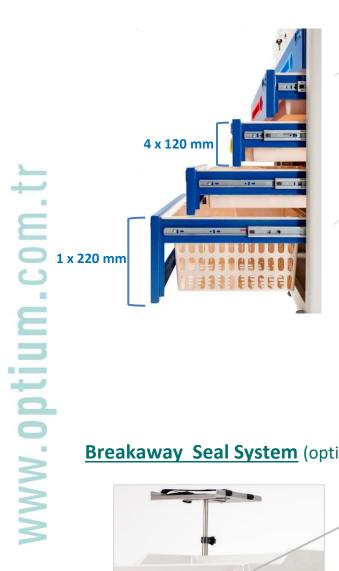

## **Detachable Drawers**

4 pcs 355 x 555 x 100(h) mm

**1 pcs** 355 x 555 x 200(h) mm

**Optional** 

355 x 555 x 100(h) mm

## Breakaway Seal System (optional)

**OPTIUM MEDIKAL LTD. STI.** • Airport Industrial Zone Hidayet Street No:23 Oguzeli / Gaziantep / TURKEY ⊾+90 850 807 6284 📼 info@optium.com.tr ⊾www.optium.com.tr

| TECHNICAL DETAILS    |              |
|----------------------|--------------|
| Body Dimension :     | 700 x 550 mm |
| External Dimension : | 980 x 700 mm |
| (with accessories)   |              |
| Height :             | 1250 mm      |
| Castor Diameter :    | 125 mm       |