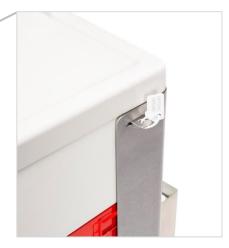

## Breakaway Seal System (optional)

**OPTIUM MEDIKAL LTD. STI.** • Airport Industrial Zone Hidayet Street No:23 Oguzeli / Gaziantep / TURKEY ⊾+90 850 807 6284 📼 info@optium.com.tr ⊾www.optium.com.tr

| TECHNICAL DETAILS    |              |
|----------------------|--------------|
| Body Dimension :     | 700 x 550 mm |
| External Dimension : | 980 x 700 mm |
| (with accessories)   |              |
| Height :             | 1250 mm      |
| Castor Diameter :    | 125 mm       |