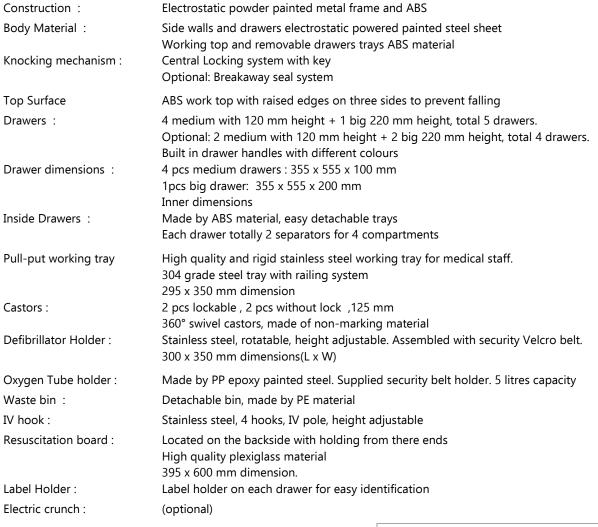

Stainless Steel IV Pole



CPR Board



Stainless Steel Retractable Tray

Identification Card Holder



Stainless Steel Defibrillator Holder



Ergonomic Pushing Handle

#### TSE CE 150 150 9001:2015 13485:2015

### OPTIUM MEDIKAL LTD. STI.

♥ Airport Industrial Zone Hidayet Street No:23 Oguzeli / Gaziantep / TURKEY ↓ +90 850 807 6284 📾 info@optium.com.tr ↓www.optium.com.tr







## **Detachable Drawers**





4 pcs 355 x 555 x 100(h) mm



**1 pcs** 355 x 555 x 200(h) mm

**Optional** 



355 x 555 x 100(h) mm

## Breakaway Seal System (optional)







**OPTIUM MEDIKAL LTD. STI.** • Airport Industrial Zone Hidayet Street No:23 Oguzeli / Gaziantep / TURKEY ⊾+90 850 807 6284 📼 info@optium.com.tr ⊾www.optium.com.tr





| TECHNICAL DETAILS    |              |
|----------------------|--------------|
| Body Dimension :     | 700 x 550 mm |
| External Dimension : | 980 x 700 mm |
| (with accessories)   |              |
| Height :             | 1250 mm      |
| Castor Diameter :    | 125 mm       |

# **Optional Accessories**



Sharp Box

Glove Box Holder



Plastic Bumpers



Break-away Seal System

#### OPTIUM MEDIKAL LTD. STI.



UT 26

**Emergency Trolley** 

www.optium.com.tr