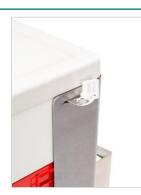

## Breakaway Seal System (optional)

**OPTIUM MEDIKAL LTD. STI.** • Airport Industrial Zone Hidayet Street No:23 Oguzeli / Gaziantep / TURKEY ⊾+90 850 807 6284 📼 info@optium.com.tr ⊾www.optium.com.tr

| TECHNICAL DETAILS    |              |
|----------------------|--------------|
| Body Dimension :     | 700 x 550 mm |
| External Dimension : | 980 x 700 mm |
| (with accessories)   |              |
| Height :             | 1250 mm      |
| Castor Diameter :    | 125 mm       |