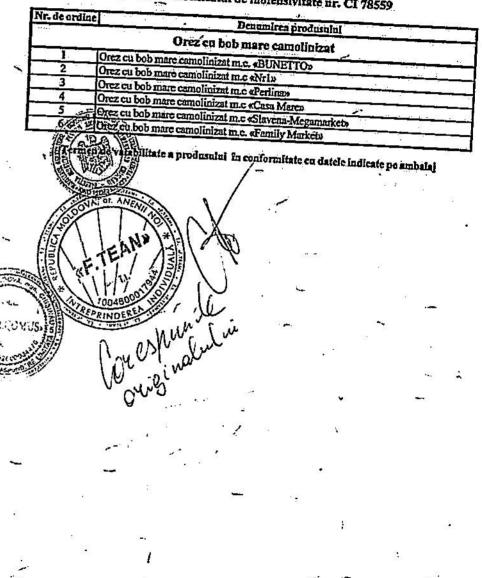

Direcția Muncipală Pentru Siguranța Alimentelor, mun. Chișinău --- Anexă la certificatul de înofensivitate nr. SC 91387

j)

| ordiac | The second secon |  |
|--------|--------------------------------------------------------------------------------------------------------------------------------------------------------------------------------------------------------------------------------------------------------------------------------------------------------------------------------------------------------------------------------------------------------------------------------------------------------------------------------------------------------------------------------------------------------------------------------------------------------------------------------------------------------------------------------------------------------------------------------------------------------------------------------------------------------------------------------------------------------------------------------------------------------------------------------------------------------------------------------------------------------------------------------------------------------------------------------------------------------------------------------------------------------------------------------------------------------------------------------------------------------------------------------------------------------------------------------------------------------------------------------------------------------------------------------------------------------------------------------------------------------------------------------------------------------------------------------------------------------------------------------------------------------------------------------------------------------------------------------------------------------------------------------------------------------------------------------------------------------------------------------------------------------------------------------------------------------------------------------------------------------------------------------------------------------------------------------------------------------------------------------|--|
|        | Crupe de gris                                                                                                                                                                                                                                                                                                                                                                                                                                                                                                                                                                                                                                                                                                                                                                                                                                                                                                                                                                                                                                                                                                                                                                                                                                                                                                                                                                                                                                                                                                                                                                                                                                                                                                                                                                                                                                                                                                                                                                                                                                                                                                                  |  |
|        | Crupe de gris mic. «BUNETTO»                                                                                                                                                                                                                                                                                                                                                                                                                                                                                                                                                                                                                                                                                                                                                                                                                                                                                                                                                                                                                                                                                                                                                                                                                                                                                                                                                                                                                                                                                                                                                                                                                                                                                                                                                                                                                                                                                                                                                                                                                                                                                                   |  |
| 1      | Coupe de gris m.e. «Gumutia» 1                                                                                                                                                                                                                                                                                                                                                                                                                                                                                                                                                                                                                                                                                                                                                                                                                                                                                                                                                                                                                                                                                                                                                                                                                                                                                                                                                                                                                                                                                                                                                                                                                                                                                                                                                                                                                                                                                                                                                                                                                                                                                                 |  |
| 1      | Crupe de gris m.e alliese                                                                                                                                                                                                                                                                                                                                                                                                                                                                                                                                                                                                                                                                                                                                                                                                                                                                                                                                                                                                                                                                                                                                                                                                                                                                                                                                                                                                                                                                                                                                                                                                                                                                                                                                                                                                                                                                                                                                                                                                                                                                                                      |  |
| I.     | Crupe de pris m.c «l'nimadion                                                                                                                                                                                                                                                                                                                                                                                                                                                                                                                                                                                                                                                                                                                                                                                                                                                                                                                                                                                                                                                                                                                                                                                                                                                                                                                                                                                                                                                                                                                                                                                                                                                                                                                                                                                                                                                                                                                                                                                                                                                                                                  |  |
| Ľ      | Crupe de gris m.c. «Natur Fructo                                                                                                                                                                                                                                                                                                                                                                                                                                                                                                                                                                                                                                                                                                                                                                                                                                                                                                                                                                                                                                                                                                                                                                                                                                                                                                                                                                                                                                                                                                                                                                                                                                                                                                                                                                                                                                                                                                                                                                                                                                                                                               |  |
| 5      | Crupe de grîs m.c «Perlina»                                                                                                                                                                                                                                                                                                                                                                                                                                                                                                                                                                                                                                                                                                                                                                                                                                                                                                                                                                                                                                                                                                                                                                                                                                                                                                                                                                                                                                                                                                                                                                                                                                                                                                                                                                                                                                                                                                                                                                                                                                                                                                    |  |
| -      | Crupe de gris m.e «Uniproduct»                                                                                                                                                                                                                                                                                                                                                                                                                                                                                                                                                                                                                                                                                                                                                                                                                                                                                                                                                                                                                                                                                                                                                                                                                                                                                                                                                                                                                                                                                                                                                                                                                                                                                                                                                                                                                                                                                                                                                                                                                                                                                                 |  |
|        | Crupe de pris mré «Nri»                                                                                                                                                                                                                                                                                                                                                                                                                                                                                                                                                                                                                                                                                                                                                                                                                                                                                                                                                                                                                                                                                                                                                                                                                                                                                                                                                                                                                                                                                                                                                                                                                                                                                                                                                                                                                                                                                                                                                                                                                                                                                                        |  |
| 6      | Crupe de pris m.e «Casa Maren                                                                                                                                                                                                                                                                                                                                                                                                                                                                                                                                                                                                                                                                                                                                                                                                                                                                                                                                                                                                                                                                                                                                                                                                                                                                                                                                                                                                                                                                                                                                                                                                                                                                                                                                                                                                                                                                                                                                                                                                                                                                                                  |  |
| þ      | Crupe de eris m.c. «SLAVENA-MEGAMARKET»                                                                                                                                                                                                                                                                                                                                                                                                                                                                                                                                                                                                                                                                                                                                                                                                                                                                                                                                                                                                                                                                                                                                                                                                                                                                                                                                                                                                                                                                                                                                                                                                                                                                                                                                                                                                                                                                                                                                                                                                                                                                                        |  |