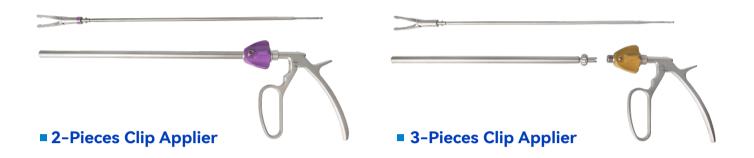

## **Detachable Polymer Clip Applier**

| Product         | Code     | Clip Size | Туре                   | Color | Specification<br>(MM) |
|-----------------|----------|-----------|------------------------|-------|-----------------------|
|                 | 101.114H | ML        | Endo-surgery, 2-Pieces |       | 5x330                 |
|                 | 101.114C | L         | Endo-surgery, 2-Pieces |       | 10x330                |
| Polymer<br>Clip | 101.114D | XL        | Endo-surgery, 2-Pieces |       | 10x330                |
| Applier         | 101.314H | ML        | Endo-surgery, 3-Pieces |       | 5x330                 |
|                 | 101.314C | L         | Endo-surgery, 3-Pieces |       | 10x330                |
|                 | 101.314D | XL        | Endo-surgery, 3-Pieces |       | 10x330                |