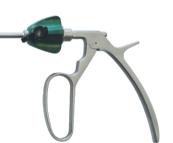

## **Open Surgery Polymer Clip Applier**

| Product                                       | Code        | Clip Size | Туре         | Color | Specification<br>(MM) | Tip Angle |
|-----------------------------------------------|-------------|-----------|--------------|-------|-----------------------|-----------|
| Open<br>Surgery<br>Polymer<br>Clip<br>Applier | 101.115B    | ML        | Open Surgery |       | 280                   | 0°        |
|                                               | 101.115A    | L         | Open Surgery |       | 280                   | 0°        |
|                                               | 101.115     | XL        | Open Surgery |       | 280                   | 0°        |
|                                               | 101.115B-9  | ML        | Open Surgery |       | 250/280               | 9°        |
|                                               | 101.115A-9  | L         | Open Surgery |       | 250/280               | 9°        |
|                                               | 101.115-9   | XL        | Open Surgery |       | 250/280               | 9°        |
|                                               | 101.115B-70 | ML        | Open Surgery |       | 280                   | 70°       |
|                                               | 101.115A-70 | L         | Open Surgery |       | 280                   | 70°       |
|                                               | 101.115-70  | XL        | Open Surgery |       | 280                   | 70°       |