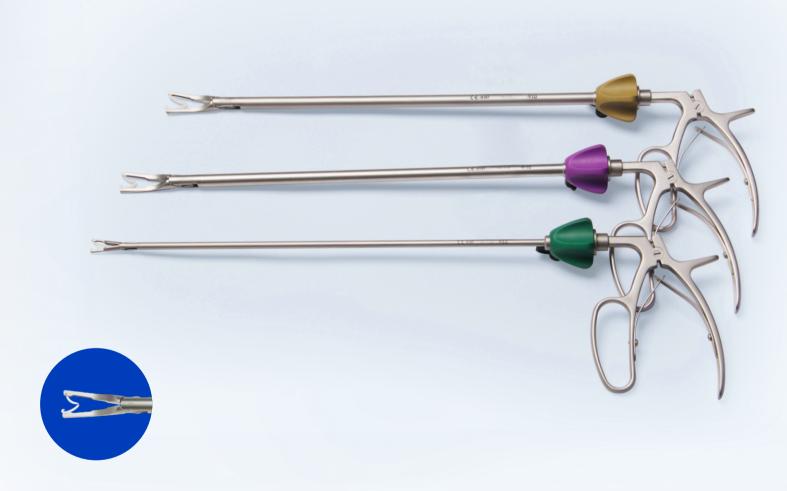

## **Polymer Clip Applier**

- Legible colour for easy identification
- Multiple angled appliers for selection
- Endo-surgery and Open surgery types are available
- Detachable applicators cleaned deeply

| Product                    | Code     | Clip Size | Туре         | Color | Specification<br>(MM) | Optional Working<br>Length(MM) | Tip Angle |
|----------------------------|----------|-----------|--------------|-------|-----------------------|--------------------------------|-----------|
| Polymer<br>Clip<br>Applier | 101.113B | ML        | Endo-surgery |       | 5x330                 | 450                            | 20°/45°   |
|                            | 101.113A | L         | Endo-surgery |       | 10x330                | 450                            | 20°/45°   |
|                            | 101.113  | XL        | Endo-surgery |       | 10x330                | 450                            | 20°/45°   |

## **Detachable Polymer Clip Applier**

| Product         | Code     | Clip Size | Туре                   | Color | Specification<br>(MM) |
|-----------------|----------|-----------|------------------------|-------|-----------------------|
|                 | 101.114H | ML        | Endo-surgery, 2-Pieces |       | 5x330                 |
|                 | 101.114C | L         | Endo-surgery, 2-Pieces |       | 10x330                |
| Polymer<br>Clip | 101.114D | XL        | Endo-surgery, 2-Pieces |       | 10x330                |
| Applier         | 101.314H | ML        | Endo-surgery, 3-Pieces |       | 5x330                 |
|                 | 101.314C | L         | Endo-surgery, 3-Pieces |       | 10x330                |
|                 | 101.314D | XL        | Endo-surgery, 3-Pieces |       | 10x330                |

## **Articulating Clip Applier**

| Product                                 | Code     | Clip Size | Туре                       | Color | Specification<br>(MM) |
|-----------------------------------------|----------|-----------|----------------------------|-------|-----------------------|
| Articulating<br>Polymer<br>Clip Applier | 101.125B | ML        | Endo-surgery, articulating |       | 5.5x330               |
|                                         | 101.125A | L         | Endo-surgery, articulating |       | 10x330                |
|                                         | 101.125  | XL        | Endo-surgery, articulating |       | 10x330                |

## **Open Surgery Polymer Clip Applier**

| Product                                       | Code        | Clip Size | Туре         | Color | Specification<br>(MM) | Tip Angle |
|-----------------------------------------------|-------------|-----------|--------------|-------|-----------------------|-----------|
| Open<br>Surgery<br>Polymer<br>Clip<br>Applier | 101.115B    | ML        | Open Surgery |       | 280                   | 0°        |
|                                               | 101.115A    | L         | Open Surgery |       | 280                   | 0°        |
|                                               | 101.115     | XL        | Open Surgery |       | 280                   | 0°        |
|                                               | 101.115B-9  | ML        | Open Surgery |       | 250/280               | 9°        |
|                                               | 101.115A-9  | L         | Open Surgery |       | 250/280               | 9°        |
|                                               | 101.115-9   | XL        | Open Surgery |       | 250/280               | 9°        |
|                                               | 101.115B-70 | ML        | Open Surgery |       | 280                   | 70°       |
|                                               | 101.115A-70 | L         | Open Surgery |       | 280                   | 70°       |
|                                               | 101.115-70  | XL        | Open Surgery |       | 280                   | 70°       |