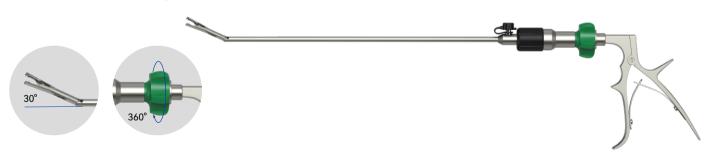

## **Articulating Clip Applier**

| Product                                 | Code     | Clip Size | Туре                       | Color | Specification<br>(MM) |
|-----------------------------------------|----------|-----------|----------------------------|-------|-----------------------|
| Articulating<br>Polymer<br>Clip Applier | 101.125B | ML        | Endo-surgery, articulating |       | 5.5x330               |
|                                         | 101.125A | L         | Endo-surgery, articulating |       | 10x330                |
|                                         | 101.125  | XL        | Endo-surgery, articulating |       | 10x330                |