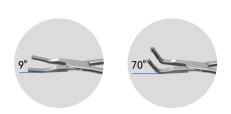

## **Open Surgery Polymer Clip Applier**

| Product                                       | Code        | Clip Size | Туре         | Color | Specification<br>(MM) | Tip Angle |
|-----------------------------------------------|-------------|-----------|--------------|-------|-----------------------|-----------|
| Open<br>Surgery<br>Polymer<br>Clip<br>Applier | 101.115B    | ML        | Open Surgery |       | 280                   | 0°        |
|                                               | 101.115A    | L         | Open Surgery |       | 280                   | 0°        |
|                                               | 101.115     | XL        | Open Surgery |       | 280                   | 0°        |
|                                               | 101.115B-9  | ML        | Open Surgery |       | 250/280               | 9°        |
|                                               | 101.115A-9  | L         | Open Surgery |       | 250/280               | 9°        |
|                                               | 101.115-9   | XL        | Open Surgery |       | 250/280               | 9°        |
|                                               | 101.115B-70 | ML        | Open Surgery |       | 280                   | 70°       |
|                                               | 101.115A-70 | L         | Open Surgery |       | 280                   | 70°       |
|                                               | 101.115-70  | XL        | Open Surgery |       | 280                   | 70°       |