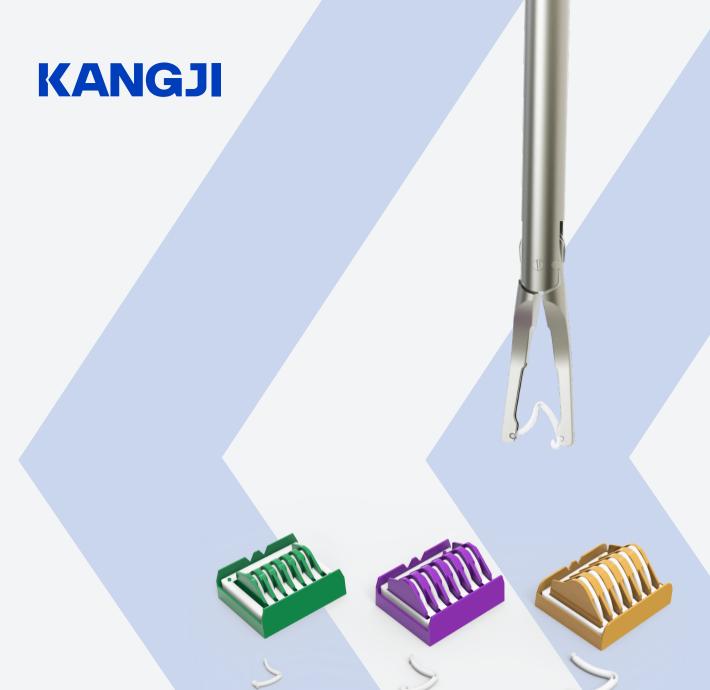

# LIGATION SOLUTION POLYMER LIGATION CLIPS

Easy Loading with Precision

### **Polymer Ligation Clips**

- Safe POM material with good biocompatibility, non-absorbable
- No interference with CT, MRI or X-ray

#### **Curved Design**

Allows wider ligation and increased outward tension Even distribution of force with minimum breakage risk

#### **Anti-slip Design**

Curved anti-slip teeth laterals Anti-slip serration effectively prevents slide off

#### **Flexible Hinges**

Adjustable elasticity Keep the clip firmly seated

#### **Safety Lock**

360° all-round ligation with safe and reliable lock Tactile feedback on correct closure

#### **Lug Boss**

Avoid clip dropouts from applier jaws

| Product                      | Size | Size Range of Vessel / Tissue Bundle | Code     | Clips/Cartridge | Cartridges/Box |
|------------------------------|------|--------------------------------------|----------|-----------------|----------------|
| Polymer<br>Ligation<br>Clips | ML 👃 | 3-10mm                               | 103Y.301 | 6               | 14             |
|                              | L 🗦  | 5-13mm                               | 103Y.401 | 6               | 14             |
|                              | XL > | 7-16mm                               | 103Y.501 | 6               | 14             |

## **Polymer Clip Applier**

- Legible colour for easy identification
- Multiple angled appliers for selection
- Endo-surgery and Open surgery types are available
- Detachable applicators cleaned deeply