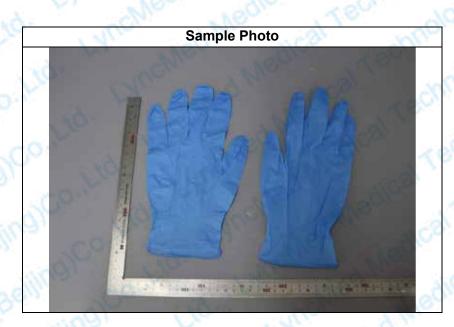

SGS Center, No. 143, Zhuzhou Road, Laoshan District, Gingdao, Shandong, China 255101 t (86-532) 68999688 www.sgsgroup.com.cn sgs.china@

| apor .                | to. not                                                   | Test Report                                                                                                                 | rt 100 m            | loo, Beili             |  |  |
|-----------------------|-----------------------------------------------------------|-----------------------------------------------------------------------------------------------------------------------------|---------------------|------------------------|--|--|
| majCo.                | Sample Description                                        | NITRILE<br>EXAMINATION<br>GLOVES                                                                                            | Color               | BLUE<br>EXAMINATION/ L |  |  |
| Sample<br>information | Received sample<br>quantity/<br>Tested sample<br>quantity | 220PCS/<br>200PCS                                                                                                           | Type/Specifications |                        |  |  |
|                       | Lot No.                                                   | LMNE 20200916                                                                                                               | Lot Quantity        | NOT PROVIDED           |  |  |
|                       | Manufacture Date                                          | NOT PROVIDED                                                                                                                | Expiration Date     | NOT PROVIDED           |  |  |
|                       | Material/Appearance                                       | NITRILE                                                                                                                     | Storage Condition   | NOT PROVIDED           |  |  |
|                       | Manufacturer                                              | NOT PROVIDED                                                                                                                |                     |                        |  |  |
| Client<br>information | Applicant                                                 | LYNCMED MEDICAL TECHNOLOGY (BEIJING) CO., LTD.                                                                              |                     |                        |  |  |
|                       | Applicant address                                         | ROOM 1601, BUILDING NO.2,ZHUBANG 2000 BUSINESS<br>BUILDING, BALIZHUANG XILI 99, CHAOYANG DISTRICT, 100022<br>BEIJING, CHINA |                     |                        |  |  |