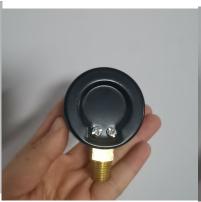

## **Product Parameters Technical Description**

Model: YN60

Material: Iron shell copper joint

Range: -0.1-0MPa 0.1MPa 0.16Mpa 0.25MPa 0.4MPa 0.6MPa 1MPa 1.6MPa 2.5MPa 4MPa 6MPa

10MPa 16MPa 25MPa

Pressure display range and dial label content can be customized