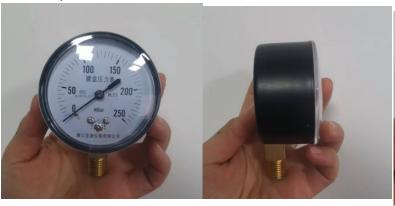

Product styles are as follows

Model: YE60

Material: Iron shell copper joint

Range: 2.5KPa 4KPa 6KPa 10KPa 16KPa 25KPa  $\cdots$ 

Pressure display range and dial label content can be customized

Product styles are as follows