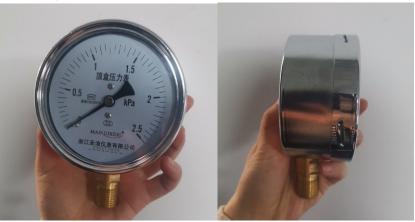

Model: YE100

Material: Iron shell copper joint

Range: 2.5KPa 4KPa 6KPa 10KPa 16KPa 25KPa ···

Pressure display range and dial label content can be customized

Product styles are as follows

Signature: Zhejiang Shengdi Instrument Co., LTD.