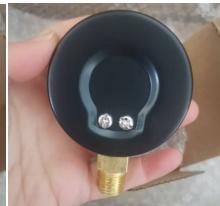

## **Product Parameters Technical Description**

Model: YN60

Material: Iron shell copper joint

Range: -0.1-0MPa 0.1MPa 0.16Mpa 0.25MPa 0.4MPa 0.6MPa 1MPa 1.6MPa 2.5MPa 4MPa 6MPa

10MPa 16MPa 25MPa

Pressure display range and dial label content can be customized

Product styles are as follows

Model: YN50

Material: Iron shell copper joint

Range: -0.1-0MPa 0.1MPa 0.16Mpa 0.25MPa 0.4MPa 0.6MPa 1MPa 1.6MPa 2.5MPa 4MPa 6MPa

10MPa 16MPa 25MPa

Pressure display range and dial label content can be customized

Product styles are as follows

Model: Y100

Material: Iron shell copper joint

Range: -0.1-0MPa 0.1MPa 0.16Mpa 0.25MPa 0.4MPa 0.6MPa 1MPa 1.6MPa 2.5MPa 4MPa 6MPa

10MPa 16MPa 25MPa

Pressure display range and dial label content can be customized