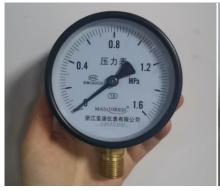

Product styles are as follows

Model: Y100

Material: Iron shell copper joint

Range: -0.1-0MPa 0.1MPa 0.16Mpa 0.25MPa 0.4MPa 0.6MPa 1MPa 1.6MPa 2.5MPa 4MPa 6MPa

10MPa 16MPa 25MPa

Pressure display range and dial label content can be customized