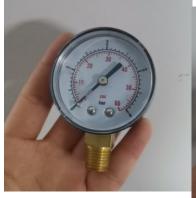

Product styles are as follows

Model: YE60

Material: Iron shell copper joint

Range: 2.5KPa 4KPa 6KPa 10KPa 16KPa 25KPa  $\cdots$ 

Pressure display range and dial label content can be customized

Product styles are as follows

Model: YE100

Material: Iron shell copper joint

Range: 2.5KPa 4KPa 6KPa 10KPa 16KPa 25KPa ···

Pressure display range and dial label content can be customized

Product styles are as follows

Signature: Zhejiang Shengdi Instrument Co., LTD.