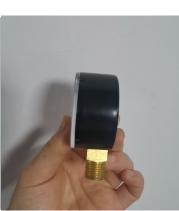

Product styles are as follows

Model: YN50

Material: Iron shell copper joint

Range: -0.1-0MPa 0.1MPa 0.16Mpa 0.25MPa 0.4MPa 0.6MPa 1MPa 1.6MPa 2.5MPa 4MPa 6MPa

10MPa 16MPa 25MPa

Pressure display range and dial label content can be customized