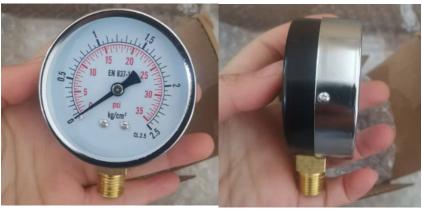

## **Product Parameters Technical Description**

Model: YN60

Material: Iron shell copper joint

Range: -0.1-0MPa 0.1MPa 0.16Mpa 0.25MPa 0.4MPa 0.6MPa 1MPa 1.6MPa 2.5MPa 4MPa 6MPa

10MPa 16MPa 25MPa

Pressure display range and dial label content can be customized

Product styles are as follows

Model: YN50

Material: Iron shell copper joint

Range: -0.1-0MPa 0.1MPa 0.16Mpa 0.25MPa 0.4MPa 0.6MPa 1MPa 1.6MPa 2.5MPa 4MPa 6MPa

10MPa 16MPa 25MPa

Pressure display range and dial label content can be customized

Product styles are as follows

Model: Y100

Material: Iron shell copper joint

Range: -0.1-0MPa 0.1MPa 0.16Mpa 0.25MPa 0.4MPa 0.6MPa 1MPa 1.6MPa 2.5MPa 4MPa 6MPa

10MPa 16MPa 25MPa

Pressure display range and dial label content can be customized