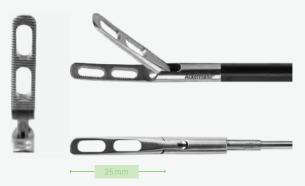

## Croce Olmi Grasping Forceps

Serrated, double-fenestrated, curved upwards, single-action, Ø 5 mm, **25 mm jaw length** 

| Item no.      | Length |        | Line       |             |
|---------------|--------|--------|------------|-------------|
|               | 450 mm | 330 mm | System CS™ | XPressLock™ |
| 13-1353XPI    |        | •      |            | •           |
| 13-1353XPI-45 | •      |        |            | •           |
| 13-1353CSI    |        | •      | •          |             |
| 13-1353CSI-45 | •      |        | •          |             |

Recommended use with  $\emptyset$  5 mm sheath and handle with ratchet