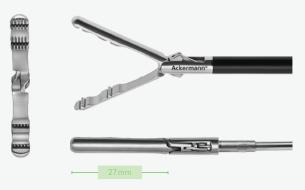

## **Grasping** Forceps

Atraumatic serrated, double-action, Ø 5 mm, **27 mm jaw length** 

| Item no.      | Length |        | Line       |              |
|---------------|--------|--------|------------|--------------|
|               | 450 mm | 330 mm | System CS™ | XPress Lock™ |
| 13-1377XPI    |        | •      |            | •            |
| 13-1377XPI-45 | •      |        |            | •            |
| 13-1377CSI    |        | •      | •          |              |
| 13-1377CSI-45 | •      |        | •          |              |

Recommended use with  $\it Q\!\!\!/\, 5\,mm$  sheath and handle with ratchet