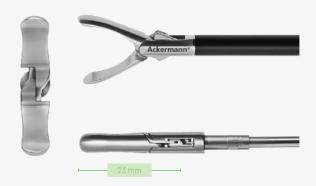

## **Tumor** Grasping Forceps

Blunt end, double-action, Ø 5 mm, 17 mm jaw length

| Line                  | Length |        | ltem no.      |
|-----------------------|--------|--------|---------------|
| XPressLock™ SystemCS™ | 330 mm | 450 mm |               |
| •                     | •      |        | 13-1300XPI    |
| •                     |        | •      | 13-1300XPI-45 |
| •                     | •      |        | 13-1300CSI    |
| •                     |        | •      | 13-1300CSI-45 |

Recommended use with Ø 5 mm sheath and handle w/o ratchet