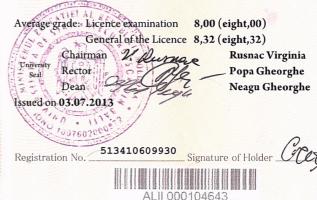

# OF LICENTIATE

According to the decision of the Licence Examination Commission of 21 June 2013 CREȚU ANA

personal code 2006037000282 admitted in 2010, graduate of Alecu Russo Balti State University,

has been awarded the degree of Licentiate in Social Work

in the field of education Social Work field of training Social Work

### speciality Social Work