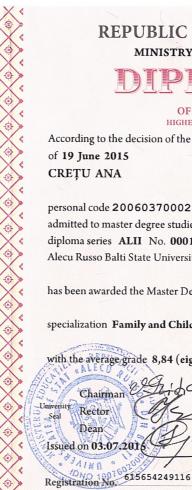

### **REPUBLIC OF MOLDOVA** MINISTRY OF EDUCATION

## DIPLOMA

**OF MASTER** HIGHER EDUCATION

According to the decision of the Assessment Commission of 19 June 2015 CRETU ANA

personal code 2006037000282 admitted to master degree studies in 2013, on the basis of diploma series ALII No. 000104643, graduate of Alecu Russo Balti State University

has been awarded the Master Degree in Social Work

specialization Family and Child Social Policies and Services

with the average grade 8,84 (eight,84)

Chairman

Rector

Dean

IND

Pritcan Valentina Popa Gheorghe Cojocaru Igor

Signature of Holder