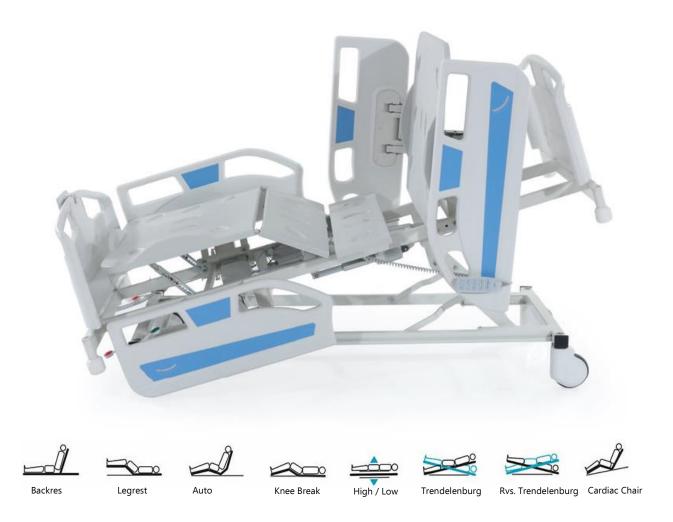

## **Electronic ICU Bed, 4 Motors**

- Electrical operated backrest, height and legrest adjustment
- Electrical operated Trendelenburg, Reverse Trendelenburg, fowler and vascular position
- Patient handset
- · Foot end nurse control unit
- Footrest adjustment by ratchet
- Auto-CPR
- Auto Regression system on backrest
- Auto contour
- Hygienic design (PP), lockable and tuck away side rails
- Easy removable ABS mattress platform
- Removable head and footboards
- Electrostatic epoxy painted metal frame
- Height adjustable stainless steel IV pole
- Plastic protective crash bumpers on four corners
- Central Lockable Castors, 150mm
- Angle gauge for back
- Angle gauge for Trendelenburg and Reverse Trendelenburg positions
- Cardiac chair position with single button
- Shock position with single button
- Semi-Fowler position with single button
- Bed exit position with single button
- Examination position with single button
- · Electronic CPR with one touch button
- Activation key at remote control to prevent any undesired positions
- Urine bag holder
- · High Density mattress with anti-bacterial and fire retardant mattress cover
- · Dual side manual CPR levers at backrest
- Rechargeable Battery Backup (optional)
- Bed size extension (optional)
- X-ray cassette holder at backrest
- IPX6 standard electronic system

#### **TECHNICAL DETAILS**

· Overall Length : 216 cm · Overall Width : 102 cm · Height Range : 37-80 cm Trendelenburg :0°-16° Reverse Trendelenburg :0°-16° Backrest Angle :0°-70° · Legrest Angle :0°-40° Castor Diameter : 15 cm · Underbed Clearance : 15 cm Product Weight : 115 kg Safe Working Load : 250 kg