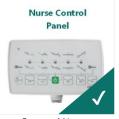

### **Accessories**

Central Brake Castors 150mm

Foot-end Nurse Control Panel

Rechargeable Battery Backup

X-Ray Cassette Holder at Backrest

**Dual Sided Manual** CPR at Backrest

X-Ray Translucent HPL Backrest