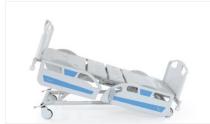

# **Electronic ICU Bed, 4 Motors**

### **IN 42** ELECTRONIC INTENSIVE CARE BED

INFINITUM hospital beds are a superior quality hospital bed that suits various environments - from med-surg to high acuity care. It is designed to maximize infection control and fall prevention, while being easy to use. With wide range of accessory options INFINITUM covers comprehensive needs of users.

## **Electronic ICU Bed, 4 Motors**

- Electrical operated backrest, height and legrest adjustment
- Electrical operated Trendelenburg, Reverse Trendelenburg, fowler and vascular position
- Patient handset
- · Foot end nurse control unit
- Footrest adjustment by ratchet
- Auto-CPR
- Auto Regression system on backrest
- Auto contour
- Hygienic design (PP), lockable and tuck away side rails
- Easy removable ABS mattress platform
- Removable head and footboards
- Electrostatic epoxy painted metal frame
- Height adjustable stainless steel IV pole
- Plastic protective crash bumpers on four corners
- Central Lockable Castors, 150mm
- Angle gauge for back
- Angle gauge for Trendelenburg and Reverse Trendelenburg positions
- Cardiac chair position with single button
- Shock position with single button
- Semi-Fowler position with single button
- Bed exit position with single button
- Examination position with single button
- · Electronic CPR with one touch button
- Activation key at remote control to prevent any undesired positions
- Urine bag holder
- · High Density mattress with anti-bacterial and fire retardant mattress cover
- · Dual side manual CPR levers at backrest
- Rechargeable Battery Backup (optional)
- Bed size extension (optional)
- X-ray cassette holder at backrest
- IPX6 standard electronic system