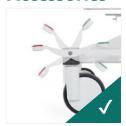

### **Accessories**

Central Brake Castors 150mm

Foot-end Nurse Control Panel

Rechargeable Battery Backup

X-Ray Cassette Holder at Backrest

**Dual Sided Manual** CPR at Backrest

X-Ray Translucent HPL Backrest