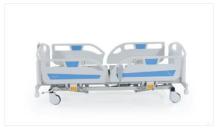

## **Electronic ICU Bed, 4 Motors**

- Electrical operated backrest, height and legrest adjustment
- Electrical operated Trendelenburg, Reverse Trendelenburg, fowler and vascular position
- Patient handset
- · Foot end nurse control unit
- Footrest adjustment by ratchet
- Auto-CPR
- Auto Regression system on backrest
- Auto contour
- Hygienic design (PP), lockable and tuck away side rails
- Easy removable ABS mattress platform
- Removable head and footboards
- Electrostatic epoxy painted metal frame
- Height adjustable stainless steel IV pole
- Plastic protective crash bumpers on four corners
- Central Lockable Castors, 150mm
- Angle gauge for back
- Angle gauge for Trendelenburg and Reverse Trendelenburg positions
- Cardiac chair position with single button
- Shock position with single button
- Semi-Fowler position with single button
- Bed exit position with single button
- Examination position with single button
- · Electronic CPR with one touch button
- Activation key at remote control to prevent any undesired positions
- Urine bag holder
- · High Density mattress with anti-bacterial and fire retardant mattress cover
- · Dual side manual CPR levers at backrest
- Rechargeable Battery Backup (optional)
- Bed size extension (optional)
- X-ray cassette holder at backrest
- IPX6 standard electronic system