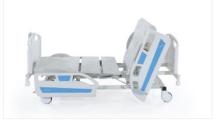

## **Electronic ICU Bed, 4 Motors**

- Electrical operated backrest, height and legrest adjustment
- Electrical operated Trendelenburg, Reverse Trendelenburg, fowler and vascular position
- Patient handset
- · Foot end nurse control unit
- Footrest adjustment by ratchet
- Auto-CPR
- Auto Regression system on backrest
- Auto contour
- Hygienic design (PP), lockable and tuck away side rails
- Easy removable ABS mattress platform
- Removable head and footboards
- Electrostatic epoxy painted metal frame
- Height adjustable stainless steel IV pole
- Plastic protective crash bumpers on four corners
- Central Lockable Castors, 150mm
- Angle gauge for back
- Angle gauge for Trendelenburg and Reverse Trendelenburg positions
- Cardiac chair position with single button
- Shock position with single button
- Semi-Fowler position with single button
- Bed exit position with single button
- Examination position with single button
- · Electronic CPR with one touch button
- Activation key at remote control to prevent any undesired positions
- Urine bag holder
- · High Density mattress with anti-bacterial and fire retardant mattress cover
- · Dual side manual CPR levers at backrest
- Rechargeable Battery Backup (optional)
- Bed size extension (optional)
- X-ray cassette holder at backrest
- IPX6 standard electronic system