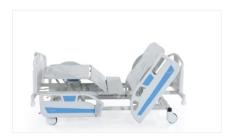

## **Electronic ICU Bed, 4 Motors**

- Electrical operated backrest, height and legrest adjustment
- Electrical operated Trendelenburg, Reverse Trendelenburg, fowler and vascular position
- Patient handset
- · Foot end nurse control unit
- Footrest adjustment by ratchet
- Auto-CPR
- Auto Regression system on backrest
- Auto contour
- Hygienic design (PP), lockable and tuck away side rails
- Easy removable ABS mattress platform
- Removable head and footboards
- Electrostatic epoxy painted metal frame
- Height adjustable stainless steel IV pole
- Plastic protective crash bumpers on four corners
- Central Lockable Castors, 150mm
- Angle gauge for back
- Angle gauge for Trendelenburg and Reverse Trendelenburg positions
- Cardiac chair position with single button
- Shock position with single button
- Semi-Fowler position with single button
- Bed exit position with single button
- Examination position with single button
- · Electronic CPR with one touch button
- Activation key at remote control to prevent any undesired positions
- Urine bag holder
- · High Density mattress with anti-bacterial and fire retardant mattress cover
- · Dual side manual CPR levers at backrest
- Rechargeable Battery Backup (optional)
- Bed size extension (optional)
- X-ray cassette holder at backrest
- IPX6 standard electronic system