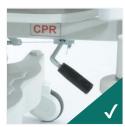

## **Electronic ICU Bed, 4 Motors**

- Electrical operated backrest, height and legrest adjustment
- Electrical operated Trendelenburg, Reverse Trendelenburg, fowler and vascular position
- Patient handset
- · Foot end nurse control unit
- Footrest adjustment by ratchet
- Auto-CPR
- Auto Regression system on backrest
- Auto contour
- Hygienic design (PP), lockable and tuck away side rails
- Easy removable ABS mattress platform
- Removable head and footboards
- Electrostatic epoxy painted metal frame
- Height adjustable stainless steel IV pole
- Plastic protective crash bumpers on four corners
- Central Lockable Castors, 150mm
- Angle gauge for back
- Angle gauge for Trendelenburg and Reverse Trendelenburg positions
- Cardiac chair position with single button
- Shock position with single button
- Semi-Fowler position with single button
- Bed exit position with single button
- Examination position with single button
- · Electronic CPR with one touch button
- Activation key at remote control to prevent any undesired positions
- Urine bag holder
- · High Density mattress with anti-bacterial and fire retardant mattress cover
- · Dual side manual CPR levers at backrest
- Rechargeable Battery Backup (optional)
- Bed size extension (optional)
- X-ray cassette holder at backrest
- IPX6 standard electronic system

### **Accessories**

Central Brake Castors 150mm

Foot-end Nurse Control Panel

Rechargeable Battery Backup

X-Ray Cassette Holder at Backrest

**Dual Sided Manual** CPR at Backrest

X-Ray Translucent HPL Backrest