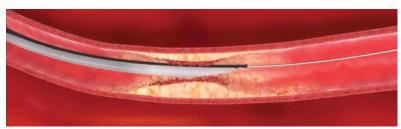

# PROVEN RESULTS IN A CONVENIENT KIT

Remove clots safely, quickly, and effectively with ASAP and ASAPLP Aspiration Catheters.

Large Thrombus Burden, Pre Aspiration