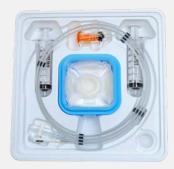

#### **ASAP** Aspiration Catheter Kit

- 1– ASAP Aspiration Catheter
- 1– Extension Tubing Set with One-Way Stopcock, 21.5 cm total length
- 1– RXP<sup>®</sup> Flushing Syringe, 4 mL
- 1– MicroStop Fluid Collection Basin with Lid
- 2– Pore Filter Baskets, 70 micron
- 2– VacLok® Vacuum Pressure Syringes, 30 mL

#### ORDERING INFORMATION

| Catalog Number | Product Description              | Units Per Box |  |
|----------------|----------------------------------|---------------|--|
| ASAP100        | ASAP Aspiration Catheter & Kit   | 1             |  |
| ASAPLP         | ASAPLP Aspiration Catheter & Kit | 1             |  |