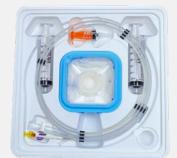

#### **ASAPLP** Aspiration Catheter Kit

- 1– ASAPLP Aspiration Catheter
- 1– Stiffening Stylet, preloaded in aspiration lumen of catheter
- 1– Extension Tubing Set with One-Way Stopcock, 21.5 cm total length
- 1- RXP<sup>®</sup> Flushing Syringe, 4 mL
- 1– MicroStop Fluid Collection Basin with Lid
- 2– Pore Filter Baskets, 70 micron
- 2– VacLok® Vacuum Pressure Syringes, 30 mL

#### ORDERING INFORMATION

| Catalog Number | Product Description              | Units Per Box |  |
|----------------|----------------------------------|---------------|--|
| ASAP100        | ASAP Aspiration Catheter & Kit   | 1             |  |
| ASAPLP         | ASAPLP Aspiration Catheter & Kit | 1             |  |