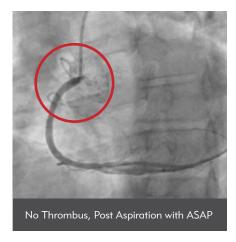

# PROVEN RESULTS IN A CONVENIENT KIT

Remove clots safely, quickly, and effectively with ASAP and ASAPLP Aspiration Catheters.

Large Thrombus Burden, Pre Aspiration