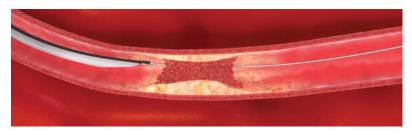

# PROVEN RESULTS IN A CONVENIENT KIT

Remove clots safely, quickly, and effectively with ASAP and ASAPLP Aspiration Catheters.

Large Thrombus Burden, Pre Aspiration