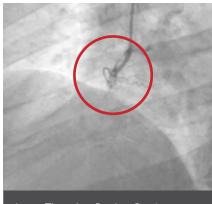

# PROVEN RESULTS IN A CONVENIENT KIT

Remove clots safely, quickly, and effectively with ASAP and ASAPLP Aspiration Catheters.

Large Thrombus Burden, Pre Aspiration