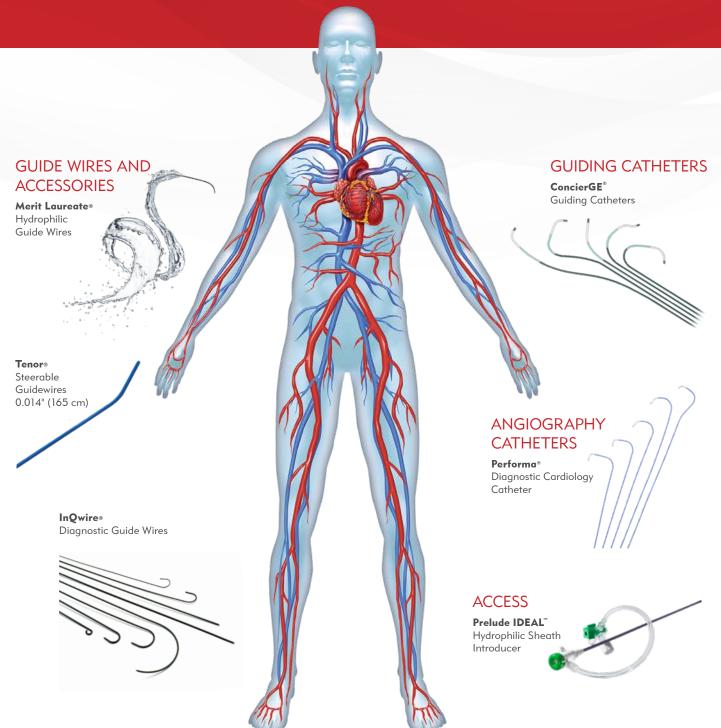

## COMBINE MERIT PRODUCTS. CREATE PROCEDURAL SOLUTIONS.

Choose from a wide selection of Merit products that are compatible with the ASAP and ASAPLP Aspiration Catheter Kits. Each works to provide you with the complete procedural solutions you need to achieve better patient outcomes.