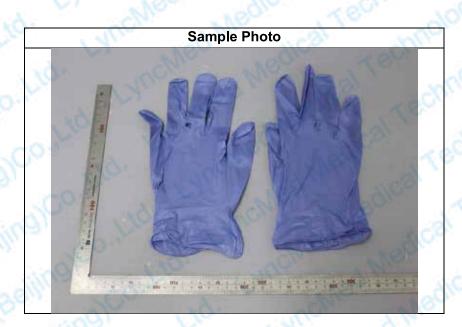

SGS Center, No. 143, Zhuzhou Road, Laoshan District, Qingdao, China 26610 t (86–532) 68999888 f (86–532) 80991955 www.sgsgroup.com.cn e sgs.china@sgs.com

Report No.: QDHL2009009944MD

| al <sup>oon</sup> v   | to net                                                   | Test Repo                      | rt 🔨 👘              | lolog, 'Beiji      |  |
|-----------------------|----------------------------------------------------------|--------------------------------|---------------------|--------------------|--|
|                       | Sample Description                                       | VINYL<br>EXAMINATION<br>GLOVES | Color               | VIOLET             |  |
| Sample<br>information | Reviced sample<br>quantity/<br>Tested sample<br>quantity | 220PCS/<br>200PCS              | Type/Specifications | M /<br>Examination |  |
|                       | Lot No.                                                  | LMVE 20200916                  | Lot Quantity        | NOT PROVIDED       |  |
|                       | Manufacture Date                                         | NOT PROVIDED                   | Expiration Date     | NOT PROVIDED       |  |
|                       | Material/Appearance                                      | VINYL                          | Storage Condition   | NOT PROVIDED       |  |
| reu.                  | Manufacturer                                             | ingico.t                       | NOT PROVIDED        | Ned Medice         |  |