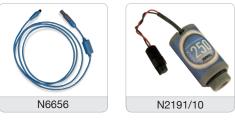

| Part Number       | Description                                                              |
|-------------------|--------------------------------------------------------------------------|
| N2191/10          | Oxygen Sensor (for use with SLE4/5/6000)                                 |
| N6622             | Exhalation Block (for SLE4/5/6000)                                       |
| N2186/01          | Silencer (for SLE4/5/6000)                                               |
| L6000/XWT         | Water trap for oxygen supply (for use with SLE6000)                      |
| N6627/212         | Patient Circuit Support Arm<br>(suitable for all SLE ventilators)        |
| N6675/<br>DRP/001 | Drip pole and mount<br>(suitable for all SLE ventilators)                |
| N2328             | Balloon-type Test Lung (for all SLE ventilators)                         |
| N6647             | Silicone Test Lung (for all SLE ventilators)                             |
| N3587/50          | Single patient use bacterial filter (for SLE4/5/6000)<br>(Pack of 50)    |
| N3029/05          | Autoclavable, reusable fresh gas filter (for SLE4/5/6000)<br>(Pack of 5) |
| N5402-REV2        | Autoclavable (Reusable) Flow Sensor (for SLE4/5/6000)                    |
| N5302/05          | Single-use Flow Sensor (for SLE4/5/6000) (Box of 5)                      |
| N5302/50          | Single-use Flow Sensor (for SLE4/5/6000) (Box of 50)                     |
| N6656             | Flow Sensor Cable (for SLE4/5/6000)                                      |