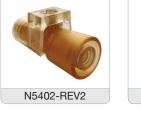

| Part Number       | Description                                                              |
|-------------------|--------------------------------------------------------------------------|
| N2191/10          | Oxygen Sensor (for use with SLE4/5/6000)                                 |
| N6622             | Exhalation Block (for SLE4/5/6000)                                       |
| N2186/01          | Silencer (for SLE4/5/6000)                                               |
| L6000/XWT         | Water trap for oxygen supply (for use with SLE6000)                      |
| N6627/212         | Patient Circuit Support Arm<br>(suitable for all SLE ventilators)        |
| N6675/<br>DRP/001 | Drip pole and mount<br>(suitable for all SLE ventilators)                |
| N2328             | Balloon-type Test Lung (for all SLE ventilators)                         |
| N6647             | Silicone Test Lung (for all SLE ventilators)                             |
| N3587/50          | Single patient use bacterial filter (for SLE4/5/6000)<br>(Pack of 50)    |
| N3029/05          | Autoclavable, reusable fresh gas filter (for SLE4/5/6000)<br>(Pack of 5) |
| N5402-REV2        | Autoclavable (Reusable) Flow Sensor (for SLE4/5/6000)                    |
| N5302/05          | Single-use Flow Sensor (for SLE4/5/6000) (Box of 5)                      |
| N5302/50          | Single-use Flow Sensor (for SLE4/5/6000) (Box of 50)                     |
| N6656             | Flow Sensor Cable (for SLE4/5/6000)                                      |