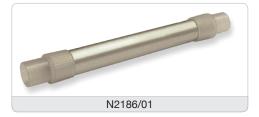

| Part Number       | Description                                                              |
|-------------------|--------------------------------------------------------------------------|
| N2191/10          | Oxygen Sensor (for use with SLE4/5/6000)                                 |
| N6622             | Exhalation Block (for SLE4/5/6000)                                       |
| N2186/01          | Silencer (for SLE4/5/6000)                                               |
| L6000/XWT         | Water trap for oxygen supply (for use with SLE6000)                      |
| N6627/212         | Patient Circuit Support Arm<br>(suitable for all SLE ventilators)        |
| N6675/<br>DRP/001 | Drip pole and mount<br>(suitable for all SLE ventilators)                |
| N2328             | Balloon-type Test Lung (for all SLE ventilators)                         |
| N6647             | Silicone Test Lung (for all SLE ventilators)                             |
| N3587/50          | Single patient use bacterial filter (for SLE4/5/6000)<br>(Pack of 50)    |
| N3029/05          | Autoclavable, reusable fresh gas filter (for SLE4/5/6000)<br>(Pack of 5) |
| N5402-REV2        | Autoclavable (Reusable) Flow Sensor (for SLE4/5/6000)                    |
| N5302/05          | Single-use Flow Sensor (for SLE4/5/6000) (Box of 5)                      |
| N5302/50          | Single-use Flow Sensor (for SLE4/5/6000) (Box of 50)                     |
| N6656             | Flow Sensor Cable (for SLE4/5/6000)                                      |