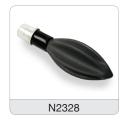

| Part Number       | Description                                                              |
|-------------------|--------------------------------------------------------------------------|
| N2191/10          | Oxygen Sensor (for use with SLE4/5/6000)                                 |
| N6622             | Exhalation Block (for SLE4/5/6000)                                       |
| N2186/01          | Silencer (for SLE4/5/6000)                                               |
| L6000/XWT         | Water trap for oxygen supply (for use with SLE6000)                      |
| N6627/212         | Patient Circuit Support Arm<br>(suitable for all SLE ventilators)        |
| N6675/<br>DRP/001 | Drip pole and mount<br>(suitable for all SLE ventilators)                |
| N2328             | Balloon-type Test Lung (for all SLE ventilators)                         |
| N6647             | Silicone Test Lung (for all SLE ventilators)                             |
| N3587/50          | Single patient use bacterial filter (for SLE4/5/6000)<br>(Pack of 50)    |
| N3029/05          | Autoclavable, reusable fresh gas filter (for SLE4/5/6000)<br>(Pack of 5) |
| N5402-REV2        | Autoclavable (Reusable) Flow Sensor (for SLE4/5/6000)                    |
| N5302/05          | Single-use Flow Sensor (for SLE4/5/6000) (Box of 5)                      |
| N5302/50          | Single-use Flow Sensor (for SLE4/5/6000) (Box of 50)                     |
| N6656             | Flow Sensor Cable (for SLE4/5/6000)                                      |