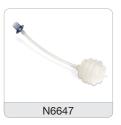

| Part Number       | Description                                                              |
|-------------------|--------------------------------------------------------------------------|
| N2191/10          | Oxygen Sensor (for use with SLE4/5/6000)                                 |
| N6622             | Exhalation Block (for SLE4/5/6000)                                       |
| N2186/01          | Silencer (for SLE4/5/6000)                                               |
| L6000/XWT         | Water trap for oxygen supply (for use with SLE6000)                      |
| N6627/212         | Patient Circuit Support Arm<br>(suitable for all SLE ventilators)        |
| N6675/<br>DRP/001 | Drip pole and mount<br>(suitable for all SLE ventilators)                |
| N2328             | Balloon-type Test Lung (for all SLE ventilators)                         |
| N6647             | Silicone Test Lung (for all SLE ventilators)                             |
| N3587/50          | Single patient use bacterial filter (for SLE4/5/6000)<br>(Pack of 50)    |
| N3029/05          | Autoclavable, reusable fresh gas filter (for SLE4/5/6000)<br>(Pack of 5) |
| N5402-REV2        | Autoclavable (Reusable) Flow Sensor (for SLE4/5/6000)                    |
| N5302/05          | Single-use Flow Sensor (for SLE4/5/6000) (Box of 5)                      |
| N5302/50          | Single-use Flow Sensor (for SLE4/5/6000) (Box of 50)                     |
| N6656             | Flow Sensor Cable (for SLE4/5/6000)                                      |