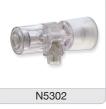

| Part Number       | Description                                                              |
|-------------------|--------------------------------------------------------------------------|
| N2191/10          | Oxygen Sensor (for use with SLE4/5/6000)                                 |
| N6622             | Exhalation Block (for SLE4/5/6000)                                       |
| N2186/01          | Silencer (for SLE4/5/6000)                                               |
| L6000/XWT         | Water trap for oxygen supply (for use with SLE6000)                      |
| N6627/212         | Patient Circuit Support Arm<br>(suitable for all SLE ventilators)        |
| N6675/<br>DRP/001 | Drip pole and mount<br>(suitable for all SLE ventilators)                |
| N2328             | Balloon-type Test Lung (for all SLE ventilators)                         |
| N6647             | Silicone Test Lung (for all SLE ventilators)                             |
| N3587/50          | Single patient use bacterial filter (for SLE4/5/6000)<br>(Pack of 50)    |
| N3029/05          | Autoclavable, reusable fresh gas filter (for SLE4/5/6000)<br>(Pack of 5) |
| N5402-REV2        | Autoclavable (Reusable) Flow Sensor (for SLE4/5/6000)                    |
| N5302/05          | Single-use Flow Sensor (for SLE4/5/6000) (Box of 5)                      |
| N5302/50          | Single-use Flow Sensor (for SLE4/5/6000) (Box of 50)                     |
| N6656             | Flow Sensor Cable (for SLE4/5/6000)                                      |