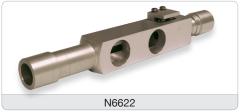

| Part Number       | Description                                                              |
|-------------------|--------------------------------------------------------------------------|
| N2191/10          | Oxygen Sensor (for use with SLE4/5/6000)                                 |
| N6622             | Exhalation Block (for SLE4/5/6000)                                       |
| N2186/01          | Silencer (for SLE4/5/6000)                                               |
| L6000/XWT         | Water trap for oxygen supply (for use with SLE6000)                      |
| N6627/212         | Patient Circuit Support Arm<br>(suitable for all SLE ventilators)        |
| N6675/<br>DRP/001 | Drip pole and mount<br>(suitable for all SLE ventilators)                |
| N2328             | Balloon-type Test Lung (for all SLE ventilators)                         |
| N6647             | Silicone Test Lung (for all SLE ventilators)                             |
| N3587/50          | Single patient use bacterial filter (for SLE4/5/6000)<br>(Pack of 50)    |
| N3029/05          | Autoclavable, reusable fresh gas filter (for SLE4/5/6000)<br>(Pack of 5) |
| N5402-REV2        | Autoclavable (Reusable) Flow Sensor (for SLE4/5/6000)                    |
| N5302/05          | Single-use Flow Sensor (for SLE4/5/6000) (Box of 5)                      |
| N5302/50          | Single-use Flow Sensor (for SLE4/5/6000) (Box of 50)                     |
| N6656             | Flow Sensor Cable (for SLE4/5/6000)                                      |