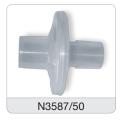

| Part Number       | Description                                                              |
|-------------------|--------------------------------------------------------------------------|
| N2191/10          | Oxygen Sensor (for use with SLE4/5/6000)                                 |
| N6622             | Exhalation Block (for SLE4/5/6000)                                       |
| N2186/01          | Silencer (for SLE4/5/6000)                                               |
| L6000/XWT         | Water trap for oxygen supply (for use with SLE6000)                      |
| N6627/212         | Patient Circuit Support Arm<br>(suitable for all SLE ventilators)        |
| N6675/<br>DRP/001 | Drip pole and mount<br>(suitable for all SLE ventilators)                |
| N2328             | Balloon-type Test Lung (for all SLE ventilators)                         |
| N6647             | Silicone Test Lung (for all SLE ventilators)                             |
| N3587/50          | Single patient use bacterial filter (for SLE4/5/6000)<br>(Pack of 50)    |
| N3029/05          | Autoclavable, reusable fresh gas filter (for SLE4/5/6000)<br>(Pack of 5) |
| N5402-REV2        | Autoclavable (Reusable) Flow Sensor (for SLE4/5/6000)                    |
| N5302/05          | Single-use Flow Sensor (for SLE4/5/6000) (Box of 5)                      |
| N5302/50          | Single-use Flow Sensor (for SLE4/5/6000) (Box of 50)                     |
| N6656             | Flow Sensor Cable (for SLE4/5/6000)                                      |