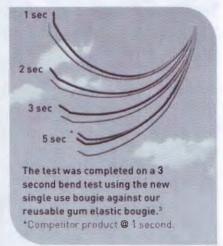

# Reusable Introducer (Bougie)

#### Reusable Introducers

For many years, anaesthetists have favoured the technique of tracheal intubation using the Portex Venn tracheal tube introducer. It has gained an excellent reputation for convenience and ease of use particularly in difficult situations.<sup>1,4-7</sup>

General belief attributes its high success rates to include:

- Superior memory
- Good flexibility
- Coudé tip that can easily identify