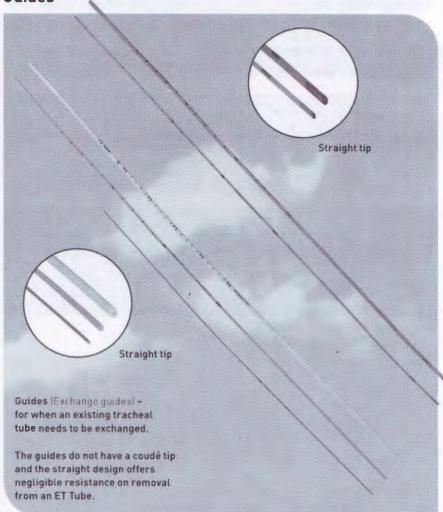

#### Guides

#### Guides (Exchange guides)

The Portex tracheal tube guides are available in both reusable (15CH and 10CH) and single use (15FR, 10CH and 5CH).

A guide is used when an ET Tube is exchanged for a new or speciality tube and helps to guarantee correct placement when a difficult airway is known or suspected. It is left in the trachea when the initial tube is removed and allows the new tube to railroad over the guide into place. The Guide is then removed allowing the ET Tube to be connected to the Ventilator or Anaesthetic Machine.

- · Choice of reusable or single use.
- Recommended for use in cases where a tube exchange is necessary.
- Available in 5CH (Paediatric, 10CH and 15CH.