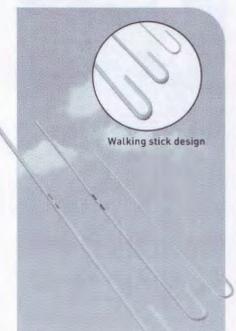

#### **Stylets**

The Portex intubation stylets have a "walking stick design" and can be inserted into the ET-Tube prior to intubation. It is made of malleable aluminium with a polyethylene outer sleeve that allows the stylet to be adapted to any desired shape. Although very different in shape and use, some clinicians believe that it can be used as a Guide until they try to use it. The "hook" makes this impossible to do so and is not a practice we endorse.