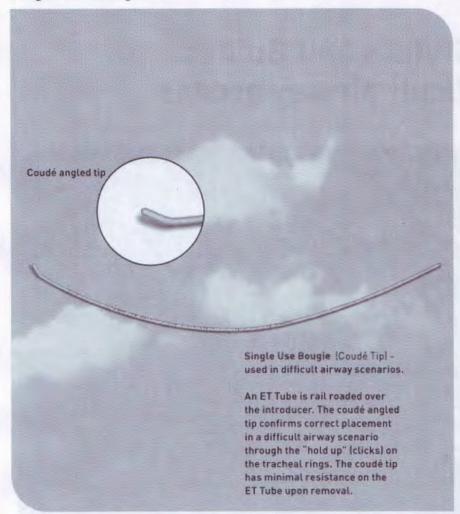

### Single Use Bougie

# Single Use Bougie

(Coudé Tip)

The new Portex® Single Use Bougie gives you virtually the same performance as the gold standard reusable tracheal tube introducer, and with several additional benefits:

- Now single use
  Reduces the risk of cross infection
- Portex ivory colour
   Easy to identify from our reusable product
- New length of 700mm 100mm longer than the reusable product
- New clear graduated markings
   Additions and new format will help
  identify landmarks more easily
- Atraumatic coudé tip
   Reduces the potential risk of trauma