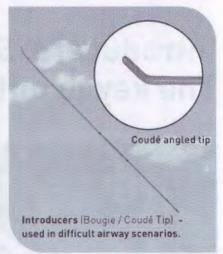

#### Reusable Introducers

For many years, anaesthetists have favoured the technique of tracheal intubation using the Portex Venn tracheal tube introducer. It has gained an excellent reputation for convenience and ease of use particularly in difficult situations.<sup>1,4-7</sup>

General belief attributes its high success rates to include:

- Superior memory
- Good flexibility
- Coudé tip that can easily identify