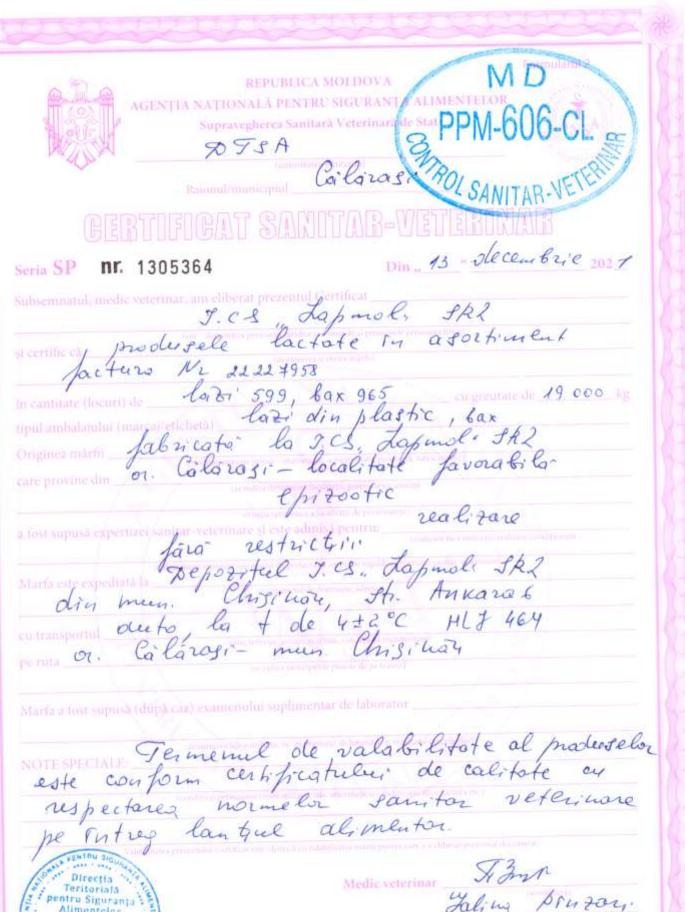

and the decimal as no femore conform females in vignary

ICS "Lapmol"SRL Laboratorul de Incercari
or. Calaraşi, str. St. Neaga 15
Nr. certificatulul de atestare
Valabil pina la "OF" mor FIE 20 de

CERTIFICAT DE CALITATE Nr.

| N   | Data fatricani | rtidei     |                                                    | -            |               | 11                                         | 1                       |                |              |                 | 1                | 1                 |           | 120                   | -6                    |
|-----|----------------|------------|----------------------------------------------------|--------------|---------------|--------------------------------------------|-------------------------|----------------|--------------|-----------------|------------------|-------------------|-----------|-----------------------|-----------------------|
|     |                | Nr partide | DENUMIREA PRODUSELOR                               | Masa neto,kg | Nr. de locuri | Corespund<br>e DN<br>la indicii<br>testati | Continutul de grasimi % | Aciditatea, 0T | Umiditatea,% | Temperatura, oC | Densitatea,kg/m3 | Grupa de puritate | Fosfotaza | Termenul de realizare | Tomospooline de Lonie |
| 1   | 2              | 3          | 4                                                  | 5            | 6             | 7                                          | 8                       | 9              | 10           | 11              | 12               | 13                | 14        | 15                    | 1                     |
|     |                | -,         | Lapte Casuta Mea 1,5% poliet. 1I                   | -1           |               |                                            |                         |                |              |                 |                  |                   |           |                       | 1                     |
| 10  | Id. ON         | 4          | Lapte Casuta Mea 2.5% poliet.0.5 L                 | 0,5          | 640           |                                            | 25                      | 16             | 9            |                 | 10184            | 7                 | 1         | 0 111                 | 10                    |
| 13  | 16.000         | 11         | LAPTE Casuta Mea 2.5% poliet.1L                    | 1            | 7380          |                                            | 2.5                     | 16             |              |                 | 10/01            | 1                 | 11        | 110                   | 1.                    |
| 3.  | 11.00          | 11         | Lapte Casuta Mea 3.5% poliet 1                     | 1            | 507           | -                                          | 21                      | 16             |              | 1               | 101AJ            | 7                 | 11        | 110                   | 10                    |
| 6   | 14.000         | 11         | Big Lapik 100 gr 7% cu stafide                     | 0,1          | 6             | 4                                          | 74                      | 16             | P            | 1               | ivagi            | -                 | ne        | 14.0                  | 1                     |
| 包   | 11.000         | 11         | Big Lapik 100 gr 7% ou vanille                     | 0,1          | 321           | 104                                        | y                       | 100            |              | U               | -                | -                 | 10        | 14.0                  |                       |
| 11  | 12.000         | 18         | Big Lapik 50 gr.26% misz de lapte condensat        | 0,05         | 15            | (1)                                        | 10                      | 100            |              | 4+20            |                  |                   | 18        | 16-6                  |                       |
| 13  | 10000          | 11 M 1     | Brinza Casuta Mea 5% 0.25 kg                       | - 300        |               | 1                                          | DO                      | 120            | 142          |                 |                  |                   | di        | 11.00                 |                       |
| 00  | 11.000         | 0.6        | Brinza Casuta Mea 9% 0.25 kg                       | 0,25         | 82            | 1,                                         | 2                       | 100            | 70           |                 | -                |                   | 18        | 12.0                  | 60                    |
| 18  | 11000          | 15         |                                                    | 0,25         | 36            | 1.1                                        | 9.                      | 140            | 40           |                 |                  |                   | 18        | 1. 0                  | V.                    |
| 12  | 11010          | 10         | Brihza Casuta Mea 5% 0.5 kg                        | 0,5          | 291           | 1.                                         | 2.                      | 34             | 70           |                 |                  |                   | 18        | 16                    | 0                     |
| 19  | 11000          | 1 10       | Brinza Casuta Mea 9% 0.5 kg                        | 0,5          | 225           | 1.7.                                       | 9                       | 136            | 73           |                 |                  |                   | 11        | 11.0                  | 0                     |
| 2   | 14.000         | 1 1        | Brinza LAPMOL 2% 5.0 kg                            | 5            | 20            | 1                                          | d.                      | 126            | 76           |                 |                  |                   | -14       | 14.0                  | 2                     |
| 2   | 11.000         | 1 11       | Brinza LAPMOL 5% 1,0 kg                            | 1            | 155           | 1/2                                        | 5                       | 132            | 43           |                 |                  |                   | 11        | 11.0                  | 0                     |
| 2   | 16.00          | 1/0        | Brinza LAPMOL 9% 1.0 kg                            | 1            | 314           | .0                                         | 9                       | 134            | 73           |                 |                  |                   | 10        | 110                   | ,,                    |
| 3   | 14.000         | 4          | Brinza LAPMOL la cintar 5% 5.0 kg                  | 5            | 5             |                                            | .5                      | 132            | 23           |                 |                  |                   | 10        | 110                   | 2 2                   |
|     | 1976           | - 1        | Brinza LAPMOL la cintar 9% 5.0 kg                  | 5            |               |                                            |                         |                |              |                 |                  |                   | 70        | 30.00                 |                       |
| _   |                | - 1        | Brinza LAPMOL la cintar 9% 3.0 kg                  | 3            |               |                                            |                         |                |              |                 |                  |                   | 1         | _                     |                       |
| 13  | 3.14.0K°       | 11         | Brinza LAPMOL la cintar 18% 1 kg                   | 1            | 7%            |                                            | 18                      | 116            | 66           | 4+2 C           |                  | - 7               | 500       | 1110                  | 10                    |
| 12  | 12.000         | 11         | BioChefir Casuta Mea natur 2 5% polier 500 ~       | 0.0          | 360           |                                            | 100                     | DA             | 00           | 4               |                  | -                 | 30        | Ad Co                 | 0                     |
| 11. | 11.020         | 4          | BioChefir Casula Mea cu capsuni 2,5% pollet 500 gr | 0,5          |               | 0                                          | 100                     | 04             |              |                 |                  | -                 | da        | 16.00                 |                       |
| 1.  | 11.000         | 11         | Thefir Casuta Mea 1% poliet.500 gr                 | 100          | 16            | 10                                         | 11                      | 07             |              |                 |                  |                   | do        | 1d. Co                | -                     |
| 1   | 11.000         | 0.0        |                                                    | 0,5          | 310           | 0                                          | 1                       | 93             |              |                 |                  | _                 | 4         | 16.00                 | P                     |
| -   | an wir         |            | thefir Casuta Mea 2,5% poliet.500 gr               | 0,5          | 2658          | 10                                         | 25                      | 97             |              |                 |                  |                   | dol.      | 14.02                 | *                     |
| 2   | 11 010         | 0.0        | Chefir Casuta Mee 1% sticta 400 gr                 | 0.4          |               |                                            |                         |                |              |                 |                  |                   |           |                       |                       |
| 1   | 11 010         | 10         | surt Casuta Mea 2 6% poliet,500 gr                 | 0,5          | 68            | 1                                          | 16                      |                |              |                 |                  |                   | 13        | 18.00                 | -                     |
| 10  | 11000          | 0 F        | aurt Casuta Mea 2.5% poliet.500 gr                 | 0,5          | 355           | 11                                         | 15                      | 97             |              |                 |                  |                   | del       | 11.00                 |                       |
| -   | 16.00          | 11         | mintina Casuta Mea 10% poliet 500 gr               | 0,5          | 260           | 1/4                                        | 10                      | 80             |              |                 |                  |                   | 11        | 1101                  | 0                     |
| -   | 14.00          | 1 1        | mintina Casuta Mea 15% poliet, 500 gr              | 0,5          | 439           | 0                                          | 15                      | 70             |              | - 1             |                  |                   | 11        | 11 01                 | **                    |
| 6   | 16.00° 1       | 1 5        | mintina Casuta Mea 20% poliet. 500 gr              | 0,5          | 14            |                                            | 20                      | 72             |              | - 1             |                  | -                 | 11        | 1101                  | ,                     |
| _   |                | S          | mintina Casuta Mea "Premium" 10% 350 gr            | 0,35         |               | 4/1                                        |                         |                | -            | U               |                  | 6                 | MAN       | a.un                  | į,                    |
|     |                |            | mintina Casuta Mea "Premium" 15% 350 gr            | 0,35         |               | 0                                          |                         |                |              | 4+2C            |                  |                   | UPSA      |                       | 0-40                  |
|     |                |            | mintina LAPMOL 15% 200 gr                          | 0,2          |               |                                            |                         |                |              | 1               |                  |                   | -         |                       | 0                     |
| 1   | HOW V          | # # 1      | mintina LAPMOL 15% 350 gr                          | 0,35         | 12            |                                            | 15                      | YO.            |              | +               | -                |                   |           |                       | - 00                  |
| 1   | 11.0200        | 11         | nt Crestianscoe Casuta Mea 72.5%, 200 gr           | -            | 12            | - 1                                        | VI                      | w              | 000          | 1               |                  | -                 | dela      | d. Ca                 | -                     |
| 2   | 14.000         | 1 1        | nt Crestianscoe Casuta Mea 82.5%, 200 gr           | 0,2          | 1232          | 7                                          | 00                      | -              | 00           |                 |                  |                   | 200       | 416-0                 | 2                     |
| 1   | 11010          | 1 10       | nt Crestianscoe Casuta Mea 82.5%, 200gr            | 0,2          | 2098          | - 80                                       | 0                       | 1              | 60           |                 |                  |                   | 100       | 419 3                 | 16                    |