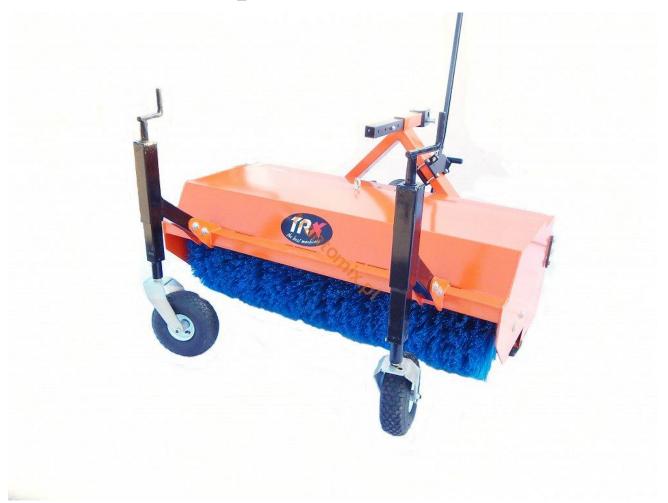

## PTO shaft sweeper SP150

SP 150 sweeper with basket, driven by the PTO shaft of the tractor.

Standard single-brush sweeper of robust design. Especially recommended for smaller municipal tractors.

## **Technical parameters:**

- Attached to the three-point hitch on the tractor (Category 1).
- Driven by the PTO shaft mounted on the tractor, 540 rpm.
- weight 250 kg,
- working width 150 cm,
- total width 168 cm
- Roller diameter 51 cm
- Plastic segment brush (30 segments)
- Power transmission to the brush through a chain