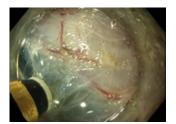

Type IT: The 1.6 mm insulated ceramic tip minimizes the risk of perforation and thus enables safe dissection

Marking

Injection water cushion

Dissection

Findings after removal