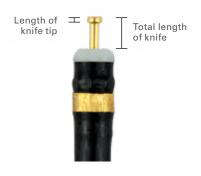

## **SPECIFICATIONS**

| REF              | Shape of the<br>knife tip | Total length of knife /<br>Length of knife tip mm | Working length<br>mm | Working channel<br>Ø mm |
|------------------|---------------------------|---------------------------------------------------|----------------------|-------------------------|
| GOLDKNIFE-I-TYP  |                           |                                                   |                      |                         |
| MK-I-1-165       |                           | 1.5                                               | 1650                 | 2.8                     |
| MK-I-1-235       | 1                         | 1.5                                               | 2350                 | 2.8                     |
| MK-I-2-165       | 1                         | 2                                                 | 1650                 | 2.8                     |
| MK-I-2-235       | 1                         | 2                                                 | 2350                 | 2.8                     |
| MK-I-4-165       | 1                         | 4                                                 | 1650                 | 2.8                     |
| MK-I-4-235       | 1                         | 4                                                 | 2350                 | 2.8                     |
| GOLDKNIFE-O-TYP  |                           |                                                   |                      |                         |
| MK-O-1-165       | 0                         | 1.5 / 0.35                                        | 1650                 | 2.8                     |
| MK-O-1-235       | 0                         | 1.5 / 0.35                                        | 2350                 | 2.8                     |
| MK-O-2-165       | 0                         | 2 / 0.35                                          | 1650                 | 2.8                     |
| MK-O-2-235       | 0                         | 2 / 0.35                                          | 2350                 | 2.8                     |
| MK-O-4-165       | 0                         | 4 / 0.35                                          | 1650                 | 2.8                     |
| MK-O-4-235       | 0                         | 4 / 0.35                                          | 2350                 | 2.8                     |
| GOLDKNIFE-T-TYP  |                           |                                                   |                      |                         |
| MK-T-1-165       | Т                         | 1.5 / 0.35                                        | 1650                 | 2.8                     |
| MK-T-1-235       | Т                         | 1.5 / 0.35                                        | 2350                 | 2.8                     |
| MK-T-2-165       | Т                         | 2 / 0.35                                          | 1650                 | 2.8                     |
| MK-T-2-235       | Т                         | 2 / 0.35                                          | 2350                 | 2.8                     |
| MK-T-4-165       | Т                         | 4/0.35                                            | 1650                 | 2.8                     |
| MK-T-4-235       | Т                         | 4 / 0.35                                          | 2350                 | 2.8                     |
| GOLDKNIFE-IT-TYP |                           |                                                   |                      |                         |
| MK-IT-4-235      | IT                        | 5.6                                               | 2350                 | 2.8                     |
|                  |                           |                                                   |                      |                         |