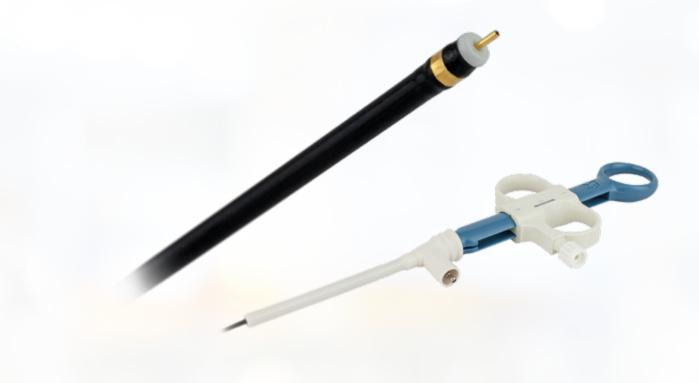

## **GOLDKNIFE**

## ELECTROSURGICAL PRECISION WITHOUT CHANGING INSTRUMENTS

The GOLDKNIFE from MICRO-TECH allows for effective and reliable endoscopic submucosal dissections. Thanks to the combination of water-jet and electro-surgery, all working steps - marking (with the exception of the IT type), injection, dissection and coagulation – can be performed without switching instruments. The high-pressure water jet combined with electrosurgery creates a submucosal

pillow of water that allows replenishment at any time to protect against thermal and mechanical injuries. The handle facilitates a smooth and seamless extension of the knife. The balanced rigidity of the tube also enables precise knife guidance. Choose from four different knife tips with different cutting and coagulation properties.