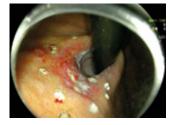

Type IT: The 1.6 mm insulated ceramic tip minimizes the risk of perforation and thus enables safe dissection

Marking

Injection water cushion

Dissection

Findings after removal