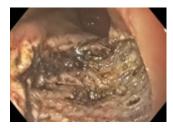

Type IT: The 1.6 mm insulated ceramic tip minimizes the risk of perforation and thus enables safe dissection

Marking

Injection water cushion

Dissection

Findings after removal