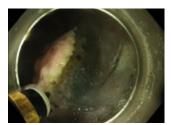

Type IT: The 1.6 mm insulated ceramic tip minimizes the risk of perforation and thus enables safe dissection

Marking

Injection water cushion

Dissection

Findings after removal