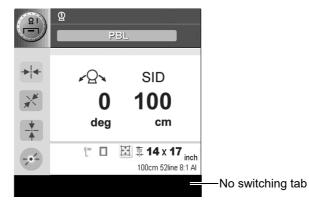

# 2.3 Touch Panel

# Positioned Screen (Typical Screen)

#### CH-200 Tracking APR Mode Screen





#### CH-200 Non-tracking Mode Screen



Fig. 2.7 CH-200 Non-tracking Mode

# 1 Technique key

Shows the technique and No. of X-ray tube currently selected. They can be changed with this key.

## 2 Longitudinal detent position indicator

Lights up when the X-ray tube support has reached the longitudinal setting position.

## **③** Transversal detent position indicator

Lights up when the X-ray tube support has reached the transversal setting position.

## **④** Vertical position indicator

Lights up when the X-ray tube support has reached the vertical setting position.