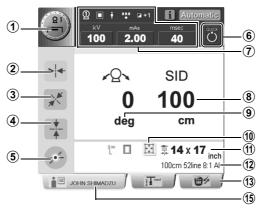

#### CH-200 Tracking APR Mode Screen

# 1 Technique key

Shows the technique and No. of X-ray tube currently selected. They can be changed with this key.

## 2 Longitudinal detent position indicator

Lights up when the X-ray tube support has reached the longitudinal setting position.

## **③** Transversal detent position indicator

Lights up when the X-ray tube support has reached the transversal setting position.

## **④** Vertical position indicator

Lights up when the X-ray tube support has reached the vertical setting position.