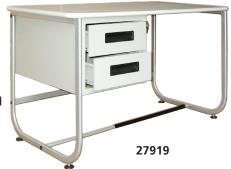

## • 27919 DESK with 2 drawers

Desk with 2 lockable side drawers with strong structure in oval tube painted with epossidic powder, metal grey.
White work top with rubber edge and round corner.
Size 130x71xh 80 cm

MADE IN ITALY