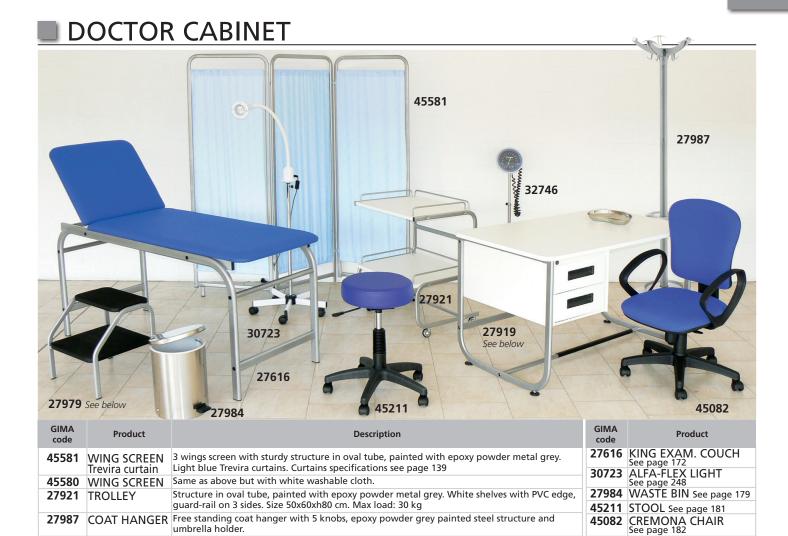

## DESK

## • 27919 DESK with 2 drawers

Desk with 2 lockable side drawers with strong structure in oval tube painted with epossidic powder, metal grey.
White work top with rubber edge and round corner.
Size 130x71xh 80 cm

MADE IN ITALY