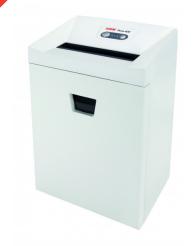

## **HSM Pure 420 document shredder**

Made for everyday office use. This document shredder with a powerful motor and quiet continuous operation shreds even large quantities of paper easily and reliably.