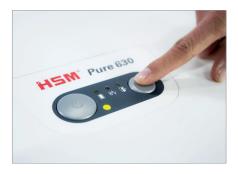

The full bin is indicated via the display and the machine switches off automatically.

### **Automatic start/stop**

The operation is very easy: the device starts automatically when fed with paper and automatically stops after shredding is complete.