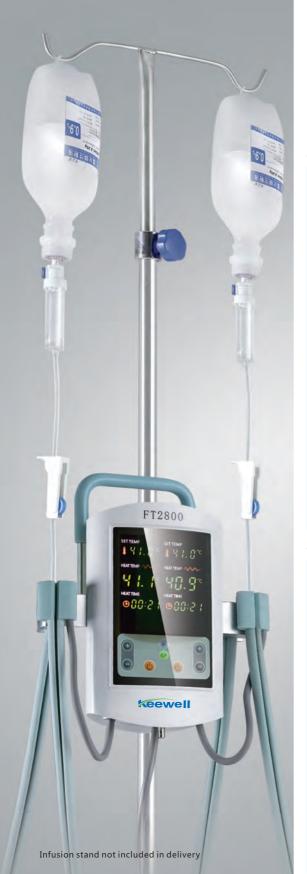

# **BLOOD & INFUSION WARMER** FT2800

## Open system:

• Accepts standard IV tube, no special disposables needed