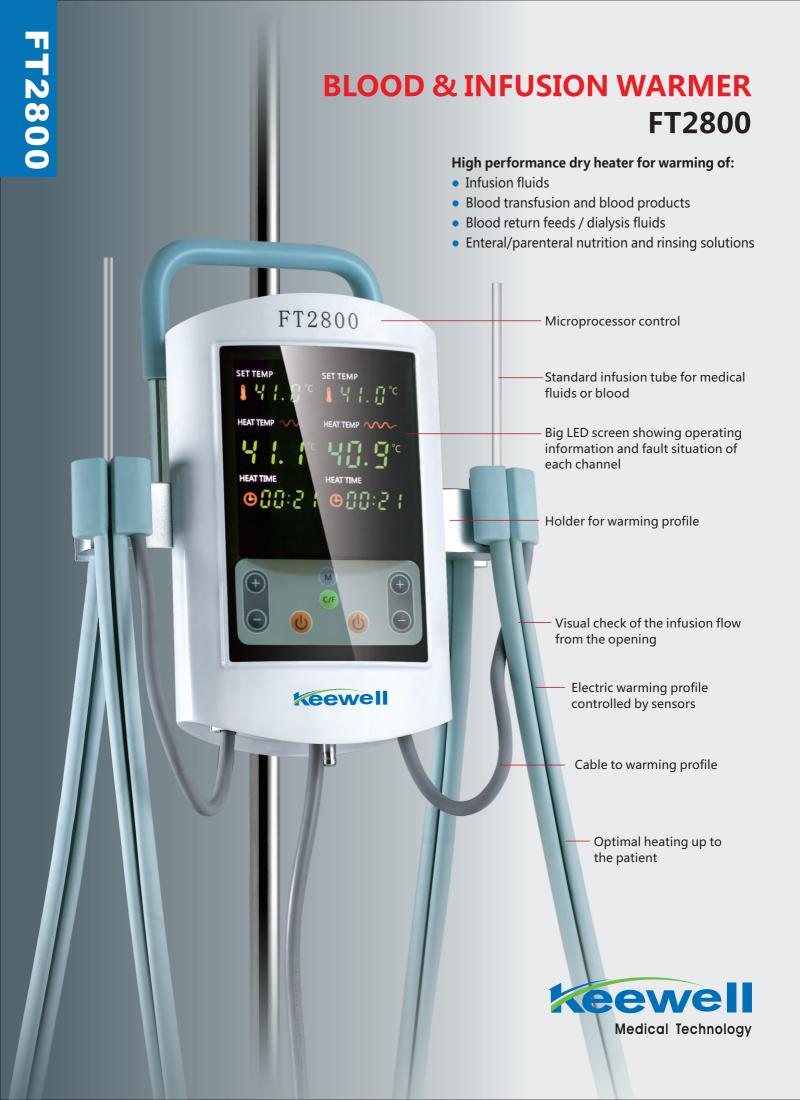

# **BLOOD & INFUSION WARMER** FT2800

# Technology of control:

• Microprocessor integrated with temperature sensors provides high precise control

### Safety system:

- Permanent running self-tests, 24 hours continuous operating
- Double independent over-heating protections and automatic cut off
- Visual and acoustic alarm for high temperature / low temperature/sensor fault **Dual channels:**
- Each channel can work independently with own temp. setting and temp control
- Two channels can be combined to enlarge the warming capacity

#### Heating up to the patient:

• IV tube is completely wrapped in, no heat loss

#### User friendly interface:

- Big LED screen showing set temp., actual temp., heating time and fault situation
- Easy and quick to set up, ready to use within minutes.

## Open system:

• Accepts standard IV tube, no special disposables needed