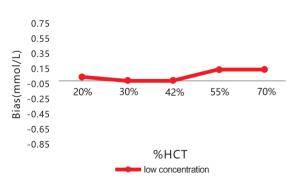

chart 1 low concentration blood glucose HCT interference trend

chart 2 medium and high concentration blood glucose HCT interference trend