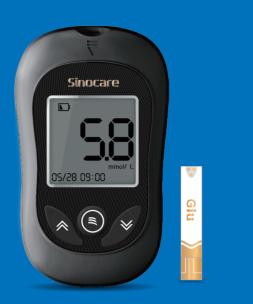

# Gold AQ Plus

Professional blood glucose test system

- Stable in test
- Strong Anti-interference
- Wide HCT range