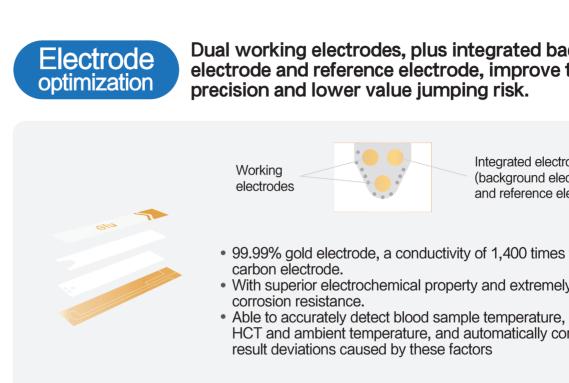

Dual working electrodes, plus integrated background electrode and reference electrode, improve test

> Integrated electrodes (background electrode and reference electrode)

- 99.99% gold electrode, a conductivity of 1,400 times than
- With superior electrochemical property and extremely strong
- HCT and ambient temperature, and automatically correct the