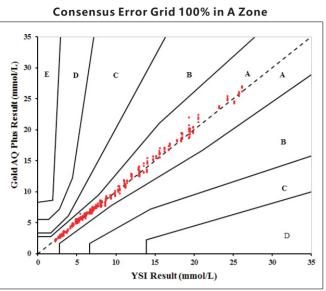

### Accurate detection

The test result of Gold AQ Plus blood glucose test system conforms to the outlier standard of ISO 15197 2013.

System Performance:

When the blood glucose concentration of finger blood capillary  $\geq$  5.55mmol/L or < 5.55mmol/L, #Gold AQ Plus shows excellent performance from the analysis where all the test results fall in Zone A, reaching and far exceeding the new standard.