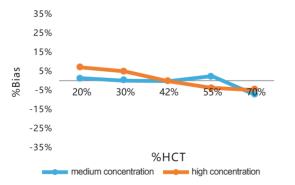

chart 1 low concentration blood glucose HCT interference trend

chart 2 medium and high concentration blood glucose HCT interference trend