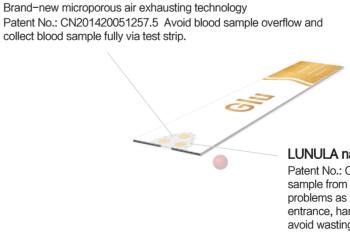

Blood aplying speed LUNULA nano<sup>®</sup> patent blood sample apply technology Upon optimization of the quantity and positions of air exhausting microporous, the blood applying speed has been obviously improved.

LUNULA nano patent blood sample applying technology Patent No.: CN201320729326.9 Able to apply blood sample from multiple angles, and help patients solve such problems as incapability of finding the blood applying entrance, hands trembling and blood scattering, effectively avoid wasting test strips