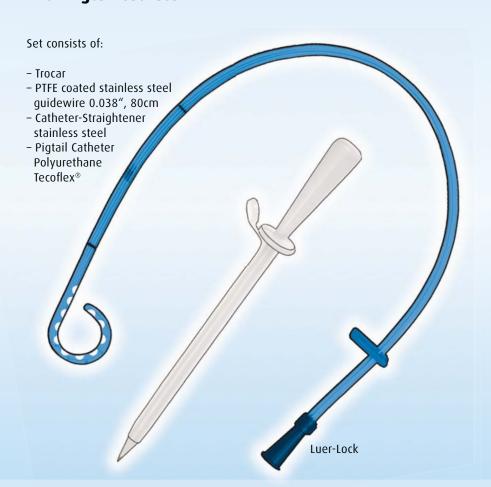

## **Suprapubic Drainage** with Pigtail Catheter

#### **Drainage Set with Pigtail Catheter**

| Art. No.  | Size (Fr/CH) |
|-----------|--------------|
| SDS-MP 10 | 10           |
| SDS-MP 12 | 12           |
| SDS-MP 14 | 14           |
|           |              |