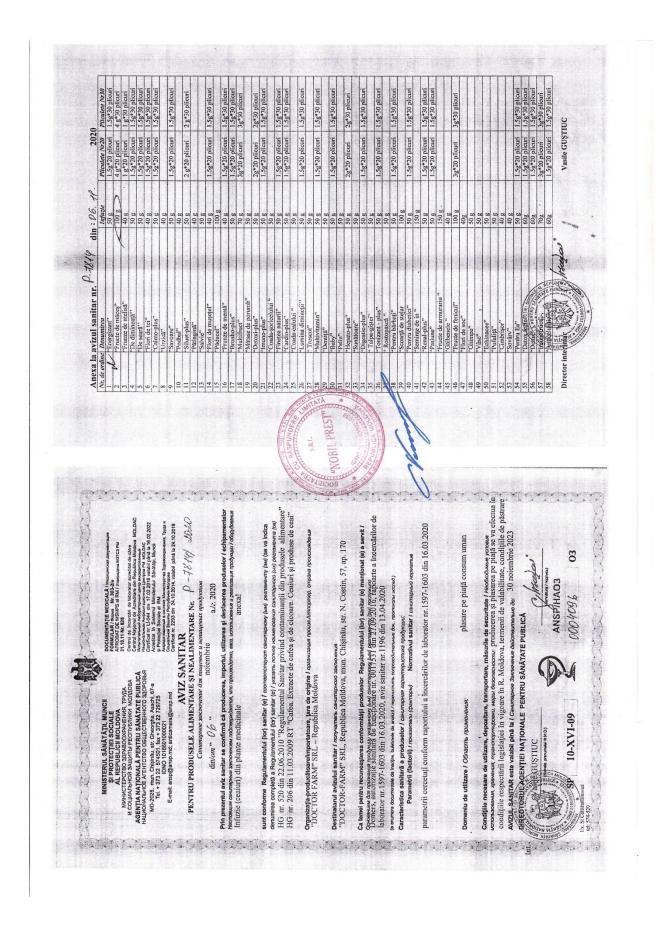

in ambalaj de la 40g pina la 600g

NOBILITIES

LEUVA

| Amestee 3 fructe uscate<br>Amestee 4 seminte<br>Amestee Seminte Favorit<br>Amestee Nuci                      | Nuci de pin<br>Nuci Brazil              |
|--------------------------------------------------------------------------------------------------------------|-----------------------------------------|
| Amestec 4 seminte<br>Amestec seminte Favorit<br>Amestec Nuci                                                 | Nuci Brazil                             |
| Amestec seminte Favorit<br>Amestec Nuci                                                                      |                                         |
| Amestec Nuci                                                                                                 | Nuci Macadamia                          |
|                                                                                                              | Nuci Pecan                              |
| Amestec Energie                                                                                              | Kiwi uscat                              |
|                                                                                                              | Miez de nuca greccasca                  |
| "Amestec "Fructe tropicale"                                                                                  | Macies uscat                            |
| Aronia uscata                                                                                                | Mere uscate                             |
| A fine uscate                                                                                                | Prune uscate                            |
| -                                                                                                            |                                         |
| Net Arab                                                                                                     | Pomusoare de aronia                     |
| Amestec Ne5 Oaza; Ne6 Favorit; Ne8 Mix                                                                       | Papaya uscata                           |
| Amestec"Tropical mix"                                                                                        | Pomelo uscata                           |
| Amestec"Road mix"                                                                                            | Pere uscate                             |
| Amestec de seminte                                                                                           | Rachitele uscate                        |
| Anamas nevat                                                                                                 | Seminte de porumb pentru                |
| Ananas Premium confiat (colorat)                                                                             | Popcorii<br>Caminta da floresa-cooralui |
| Arahide cu sare                                                                                              | Seminte de in                           |
| Arahide decoiite                                                                                             | Seminte de susan                        |
| Arahide in coaia                                                                                             | Seminte de mac                          |
| Arahide prajite                                                                                              | Seninte de amarant                      |
|                                                                                                              | Seminte de Quinoa (neagra,              |
| Barbaris uscat                                                                                               | rosie)                                  |
| Caise uscate                                                                                                 | Seminte cannabis                        |
| Cantalinea                                                                                                   | Seminte de porumb pentru                |
|                                                                                                              | popcotti                                |
| Currenela uconto                                                                                             | Shocinc uscate                          |
| Currinale uscare                                                                                             | Statide FLAME                           |
| Cumquat uscat                                                                                                | Statide GOLD Jumbo                      |
| Capsuni uscate                                                                                               | Stafide GOLD Premium                    |
| Fistic in coaja                                                                                              | Stafide Sultana                         |
| Fistic fara coaja                                                                                            | Stafide mix                             |
| Fistic prajit                                                                                                | Visina uscata                           |
| Fructe de goji .                                                                                             | Mango uscat                             |
| Fructe tropicale                                                                                             | Mango confiat                           |
| Fulgi de cocos                                                                                               | Mere uscate                             |
| Fizalis uscat                                                                                                | Migdale                                 |
| Ghimbir uscat                                                                                                | Seminte de dovleac                      |
| Musli (stafide/mere/prune;<br>stafide/ananas/caise; stafide, fl.soarelui, in.<br>dovlear: entitide: mindele) | Porumb prajit si sarat                  |
| Musli (migdale/ananas/caise: nanava:                                                                         |                                         |
| seminte; stafide/ananas/caise/merc/merc/merc/                                                                | Happy box (mix)                         |
| Seminte de dovleac prajite sapation a monte de dovleac prajite sapation                                      | Seminte de CHIA                         |