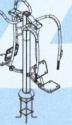

## **Certified Product (Product Identification)**

Permanently installed outdoor fitness equipment - Safety requirements and test methods

| Name:                         | Chest Press       | Chest Press - Lat<br>Pull Down | Lat Pull Down     | Leg Press<br>Horizontal | Adductor -<br>Abductor |
|-------------------------------|-------------------|--------------------------------|-------------------|-------------------------|------------------------|
| Model:                        | SM101             | SM101-102                      | SM102             | SM103                   | SM104                  |
| Dimensions<br>L x W x H [mm]: | 1569 x 875 x 1918 | 1563 x 930 x 1918              | 1565 x 930 x 1918 | 1747 x 500 x 1508       | 1055 x 797 x 1426      |
| Product weight [kg]:          | 102,2             | 95,5                           | 89,0              | 63,0                    | 60,0                   |
|                               |                   |                                |                   |                         |                        |

Main material: galvanized or/and powder coated steel, polyethylene, rubber

Product visualization:

TÜV Rheinland Polska Sp. z o.o.

ul. Komitetu Obrony Robotników 56 02-146 Warszawa, Polska Tel.: (+48/22) 331 96 30 Tel.: (+48/22) 331 96 31 e-mail: post@pl.tuv.com TUVRheinland