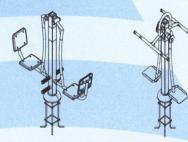

## **Certified Product (Product Identification)**

Permanently installed outdoor fitness equipment - Safety requirements and test methods

| Name:                         | Chest Press       | Chest Press - Lat<br>Pull Down | Lat Pull Down     | Leg Press<br>Horizontal | Adductor -<br>Abductor |
|-------------------------------|-------------------|--------------------------------|-------------------|-------------------------|------------------------|
| Model:                        | SM101             | SM101-102                      | SM102             | SM103                   | SM104                  |
| Dimensions<br>L x W x H [mm]: | 1569 x 875 x 1918 | 1563 x 930 x 1918              | 1565 x 930 x 1918 | 1747 x 500 x 1508       | 1055 x 797 x 1426      |
| Product weight [kg]:          | 102,2             | 95,5                           | 89,0              | 63,0                    | 60,0                   |
|                               |                   |                                |                   |                         |                        |

Main material: galvanized or/and powder coated steel, polyethylene, rubber

Product visualization:

TÜV Rheinland Polska Sp. z o.o.

ul. Komitetu Obrony Robotników 56 02-146 Warszawa, Polska Tel.: (+48/22) 331 96 30 Tel.: (+48/22) 331 96 31 e-mail: post@pl.tuv.com TUVRheinland