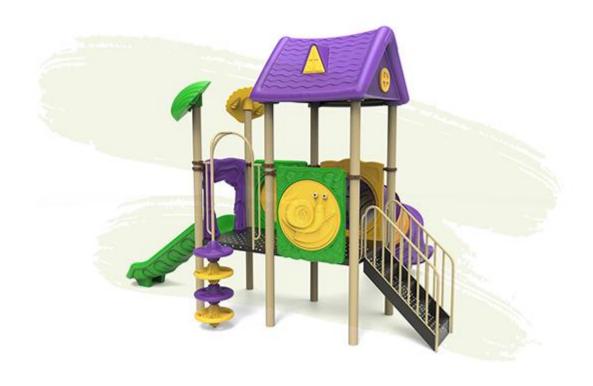

### TECHNICAL DESCRIPTION

Play Complex No 1

Play Complex No 1— with towers, slides (games of balance, orientation, development motor skills) Tower with roof - Made of pillars of galvanized metal (pipe of diameter 11 cm, wall thickness 2.5 mm). The upper parts of the pillars will be provided with plastic stoppers, fixed with at least two rivets aluminum. Metal elements will be processed by the sandblasting method and painted in the field electrostatic. The floor at the towers will be made of thick metal strip of 2 mm processed by the sandblasting method and provided with holes. On the surface of the strip of metal will be provided a coating made of material Plastisol. The roof will be made of LLDPE through rotomoulding technology, with dimensions - 120x120cm and height of 70 cm, weight 15 kg. The roof will be fixed directly in the metal pillars with special fastening systems. Tower walls will be made of LLDPE boards with size 90x110cm and thickness of 8 cm, on which will be recessed certain two figurines on both sides of the board.

#### Tower

- Made of metal pillars galvanized (pipe of diameter of 11 cm, wall thickness 2.5 mm). On the sides superior of the pillars will be provided two figurines made of LLDPE. Items the metal will be processed by the sandblasting method and painted in electrostatic field. The floor the tower will be made of metal strip with thickness of 2 mm processed by sandblasting method and provided with holes. On the surface of the metal strip will be provided a coating made of plasticisol material. Tower walls will be made of LLDPE boards with size of 90 x 110cm and thickness of 8 cm, on which will be recessed certain two figurines on both sides of the board. They will be fixed to the metal pillars with special fastening systems based on clamps plastic. Two of the pillars will also be common for roof towers. The attachment of the equipment is will make it through in concrete foundation B150 at a depth 75 cm.

## Straight slide

- Made of LLDPE with Double walls by rotomoulding technology and se will coupling the tower or attic. At the bottom it is will anchor in concrete. For the security of children, at the entrance to the slide will be provided elements protection made of LLDPE (element dimensions: 110x90 cm). Slide dimensions: length - 190 cm, width 75 cm.

#### Slide tube

- Made of LLDPE with walls double and will be coupled to the tower or attic. At the side lower will anchor in concrete. For children's security at the entrance to the slide will be provided made-up protection elements of LLDPE. The diameter of the slide will be 75 cm.

### Climbing equipment

- Made of pipes Galvanized metal processed by the method blasting and painted in electrostatic field (dimensions 27x2,5mm). The elements of climbing that will be fixed on one of the pipes will be made of LLDPE with double walls. Complex dimensions: Length – 500 cm, Width - 400 cm, H - 360 cm. The foundation of the building will have dimensions of Lxlxh=400x400x700 mm. Requirements for Installation: To ensure safe operation, and reliable, all elements of support are to be steeped in soil (earth) not less than 0.70m to increase rigidity, then following the process concreting (concrete BC 300). Mounting the elements must exclude the possibility of their disassembly without the use of tools for a special purpose.