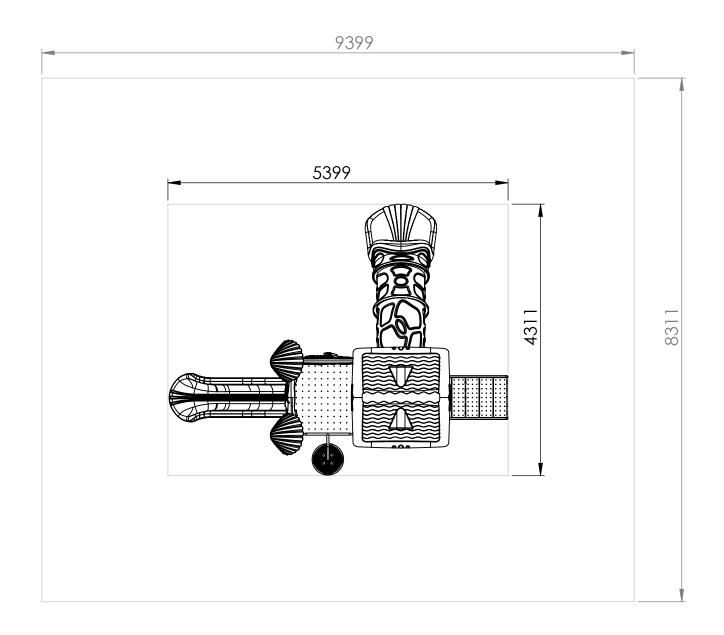

### Climbing equipment

- Made of pipes Galvanized metal processed by the method blasting and painted in electrostatic field (dimensions 27x2,5mm). The elements of climbing that will be fixed on one of the pipes will be made of LLDPE with double walls. Complex dimensions: Length – 500 cm, Width - 400 cm, H - 360 cm. The foundation of the building will have dimensions of Lxlxh=400x400x700 mm. Requirements for Installation: To ensure safe operation, and reliable, all elements of support are to be steeped in soil (earth) not less than 0.70m to increase rigidity, then following the process concreting (concrete BC 300). Mounting the elements must exclude the possibility of their disassembly without the use of tools for a special purpose.