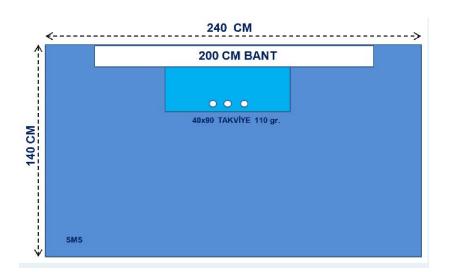

| DATE     | 11.01.2022 |
|----------|------------|
| DOC.NO   | MF69       |
| PAGE NO  | 1          |
| REV.NO   |            |
| REV.DATE |            |

| TECHNICAL DATA SHEET           |                                                                                      |  |  |
|--------------------------------|--------------------------------------------------------------------------------------|--|--|
| PRODUCT: Side Adhesive Dra     | пре                                                                                  |  |  |
|                                |                                                                                      |  |  |
| <b>Description of Product:</b> | SSMMS + Reinforcement Side Adhesive Drape with Cable Holder, Sterile in Flat Pouches |  |  |
| Raw Materials:                 | SSMMS + Reinforced                                                                   |  |  |
| Product Colour:                | Medical Blue                                                                         |  |  |
| Reference Code:                |                                                                                      |  |  |
| Weight in Grams:               | 43  gsm + 110  gsm                                                                   |  |  |
| Package:                       | Flat Pouch                                                                           |  |  |

 $Product: MDD\ Manufactured\ in\ accordance\ with\ 93/42\ /\ EEC\ Annex\ /\ IX\ requirements.\ Products\ and\ materials\ used\ do\ not\ contain\ metal.$ 

| Product Materials |     |            |  |  |
|-------------------|-----|------------|--|--|
| Unit / Size       |     |            |  |  |
| 1                 | SMS | 140x240 cm |  |  |