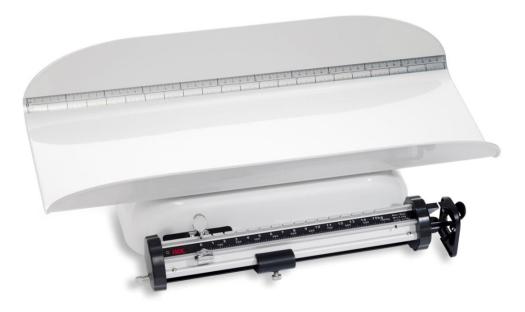

Sliding weight baby scale M110800

New improved design: Easy to mount baby tray – without any screws or clips. The soft curved new tray will keep the baby safely in place and allows a quick length measurement, when weighing the infant. The simple and quick to use ADE sliding weighing baby scale is handy for day to day weighing of babies in general situations. Robust and economical with an all steel construction and a precision weighing mechanism.

## Technical specification:

Capacity16 kgGraduation10 g with 5 g markingFunctionsManual zero setting and tareDimensions tray575 x 275 x 70 mmWeight approx.5,8 kgDimensions overall575 x 300 x 200 mm