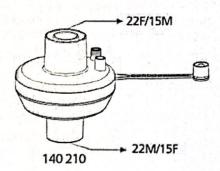

| Kep / 600 |                                                                      | KOLI ADED<br>GUANTITY PER BOX |
|-----------|----------------------------------------------------------------------|-------------------------------|
| 140 201   | BAKTERÎ FİLTRESİ<br>BACTERIAL FILTER                                 | 100                           |
| 140 210   | HMEF (BAKTERÎ VE NEM) FÎLTRE<br>HMEF (BACTERIAL AND MOISTURE) FÎLTER | 100                           |
| 140 130   | HEPA FILTRE<br>HEPA FILTER                                           | 100                           |
| ZF-051    | TRAKEOSTOMÍ HME FÍLTRE<br>TRACHEOSTOMY HME FILTER                    | 400                           |