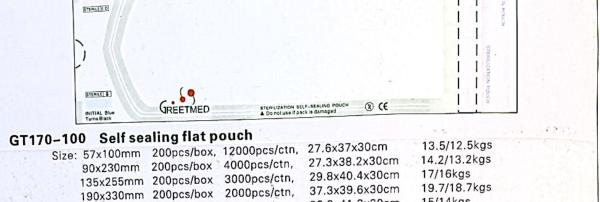

# GT170-101 Heat-sealing flat pouch

250x370mm 200pcs/box

15.8/14.8kgs 200pcs/box 14400pcs/ctn 27.6x37x30cm Size: 57x130mm 16/15kgs 200pcs/box 38.2x23.x30cm 4800pcs/ctn 90x230mm -200pcs/box 3600pcs/ctn 26.8x42.4x30cm 18.1/17.1kgs 135x255mm 21.5/20.5kgs 190x330mm 200pcs/box 2400pcs/ctn 34.3x29.6x30cm 38.3x26.3x30cm 16.4/15.4kgs 250x370mm 200pcs/box 1200pcs/ctn