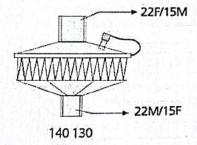

| Kep / 600 |                                                                      | KOLI ADED<br>GUANTITY PER BOX |
|-----------|----------------------------------------------------------------------|-------------------------------|
| 140 201   | BAKTERÎ FİLTRESİ<br>BACTERIAL FILTER                                 | 100                           |
| 140 210   | HMEF (BAKTERÎ VE NEM) FÎLTRE<br>HMEF (BACTERIAL AND MOISTURE) FÎLTER | 100                           |
| 140 130   | HEPA FILTRE<br>HEPA FILTER                                           | 100                           |
| ZF-051    | TRAKEOSTOMÍ HME FÍLTRE<br>TRACHEOSTOMY HME FILTER                    | 400                           |