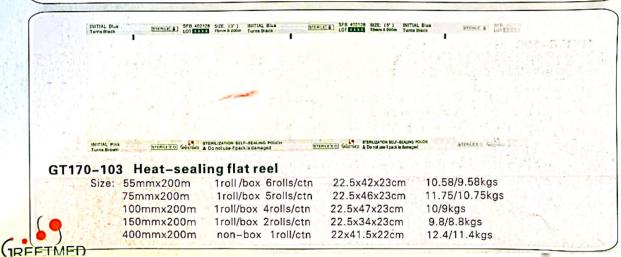

# GT170-101 Heat-sealing flat pouch

250x370mm 200pcs/box

15.8/14.8kgs 200pcs/box 14400pcs/ctn 27.6x37x30cm Size: 57x130mm 16/15kgs 200pcs/box 38.2x23.x30cm 4800pcs/ctn 90x230mm -200pcs/box 3600pcs/ctn 26.8x42.4x30cm 18.1/17.1kgs 135x255mm 21.5/20.5kgs 190x330mm 200pcs/box 2400pcs/ctn 34.3x29.6x30cm 38.3x26.3x30cm 16.4/15.4kgs 250x370mm 200pcs/box 1200pcs/ctn