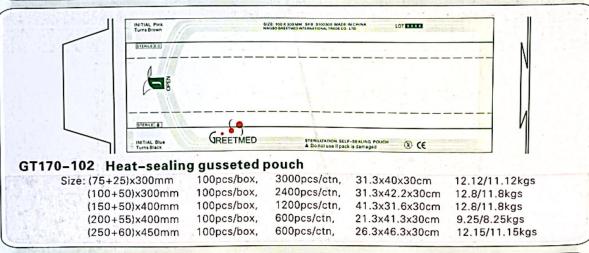

-----|-----|-------|
|       | eri 24 l |         |        |     |       |

- · Aspirasyon Portu
- Oksijen Portu
- · Düşük Ölü Boşluk
- · Düşük Akış Direnci
- Steril

| · Moistur | Output o    | at 500 m | Tida |
|-----------|-------------|----------|------|
|           | 24 hr. 28.6 |          |      |

- · Suction Port
- Oxygen Port
   Low Dead Space
- · Low Flow Resistance
- · Sterile



26.3x41.3x30cm

15/14kgs



1000pcs/ctn,

# GT170-101 Heat-sealing flat pouch

250x370mm 200pcs/box

15.8/14.8kgs 200pcs/box 14400pcs/ctn 27.6x37x30cm Size: 57x130mm 16/15kgs 200pcs/box 38.2x23.x30cm 4800pcs/ctn 90x230mm -200pcs/box 3600pcs/ctn 26.8x42.4x30cm 18.1/17.1kgs 135x255mm 21.5/20.5kgs 190x330mm 200pcs/box 2400pcs/ctn 34.3x29.6x30cm 38.3x26.3x30cm 16.4/15.4kgs 250x370mm 200pcs/box 1200pcs/ctn





# **COVERS**







MICROSCOPY COVER "ZEISS" 221.10.000.01



MICROSCOPY COVER "LECIA" 222.10.000.02 Material PE



SCOPY COVER 219.10.000.00



SIZE/CM 60°60cm 80°80cm 90°90cm 130°130cm 100°100cm 120°120cm 120°120cm

80\*120cm



**ULTRASOUND** PROPE COVER 219.10.010.01

Material PE

15\*100 15\*150 10-61



CAMERA COVER 211.10.000.01

Material: PE SIZE/CM: 250114cm



C-ARM SCOPY COVER 219.10.006.01

Material PE SIZE/CM: