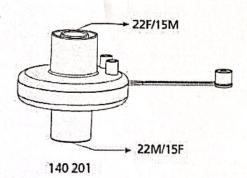

| Kep / 600 |                                                                      | KOLI ADED<br>GUANTITY PER BOX |
|-----------|----------------------------------------------------------------------|-------------------------------|
| 140 201   | BAKTERÎ FİLTRESİ<br>BACTERIAL FILTER                                 | 100                           |
| 140 210   | HMEF (BAKTERÎ VE NEM) FÎLTRE<br>HMEF (BACTERIAL AND MOISTURE) FÎLTER | 100                           |
| 140 130   | HEPA FILTRE<br>HEPA FILTER                                           | 100                           |
| ZF-051    | TRAKEOSTOMÍ HME FÍLTRE<br>TRACHEOSTOMY HME FILTER                    | 400                           |