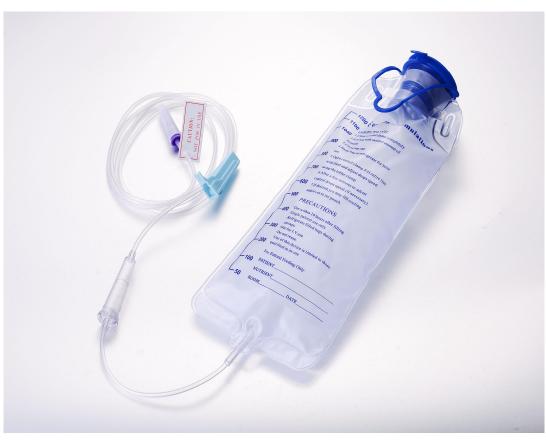

## **Enteral Feeding Bag Set**

Ref. no.: SH0234

Single use EO sterile Packing: 1pc/PE bag, 30pcs/carton

| Item Code | Description                                                                                                                                            | Carton Qty |
|-----------|--------------------------------------------------------------------------------------------------------------------------------------------------------|------------|
| SH0234    | Gravity Type<br>1200ml,graduation<br>transparent PVC material, tranparent tube<br>1ml = approximately 20 drops<br>Tube dia. 4.3mm<br>Tube length 150cm | 30         |