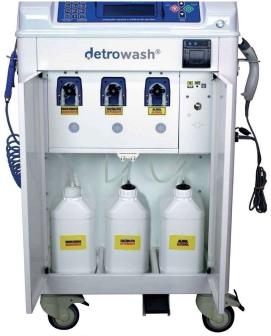

## **Endoscope Washing and Disinfection Device**

- > Large sink to prevent damage to endoscopes
- > Double scope washing feature (with two disinfectant Tanks to prevent contamination)
- > Use of brand-independent disinfectants (single use disinfectants)
- > Pedal-controlled automatic hatch system for safe washing operation
- > Hepa filter to clean the drying air
- > Continuous automatic leak test
- > Flow sensors for efficient washing and disinfection
- > Printer system ensuring process traceability
- > Level control for disinfectant, enzyme, alcohol tanks
- > Self disinfection system
- > Advanced reporting system & Alarms system
- > Encryption system for secure user login
- > Automatic precise dosing for enzyme, disinfectant, alcohol
- > Validated by an accredited organisation to EN ISO 15883-184 standard.

| TECHNICAL SPECIFICATIONS  |                                                     |  |  |  |
|---------------------------|-----------------------------------------------------|--|--|--|
| Capacity                  | 1 or 2 flexible endoscopes                          |  |  |  |
| Tank Capacities           | Ready-to-use Disinfectant Tank: 2 piece 15L         |  |  |  |
|                           | Waste Tank: 1 piece 2L                              |  |  |  |
|                           | Concentrated Disinfectant Canister: 1 piece 5L      |  |  |  |
|                           | Enzymatic Canister: 1 piece 5L                      |  |  |  |
|                           | Alcohol Canister 1 piece, 5L                        |  |  |  |
|                           | Air Tank: 1 piece 5L                                |  |  |  |
| Water Filtration          | 5 micron, 1 micron, 0.2 micron                      |  |  |  |
| Connections               | Single Scope: 3 Channel - Double Scope: 6 Channel   |  |  |  |
| Leakage Test              | Pressure Value (min-max): 0,25-0,3 bar              |  |  |  |
| Power                     | AC 220/230V, 50/60Hz Max. 360W 2A                   |  |  |  |
| Dimensions Without Pallet | Width: 690mm Length: 864mm Height: 1112mm           |  |  |  |
| Dimensions With Pallet    | Width: 1200mm Length: 800mm Height: 1200mm          |  |  |  |
| Weight                    | Net: 103 kg - With Pallet: 155 kg                   |  |  |  |
| Disinfectants             | Detro Plus PAA DW, Detro PAA 2200 / 1500, Detro OPA |  |  |  |
| Cleaners                  | Detro Enzym Plus DW                                 |  |  |  |
|                           |                                                     |  |  |  |