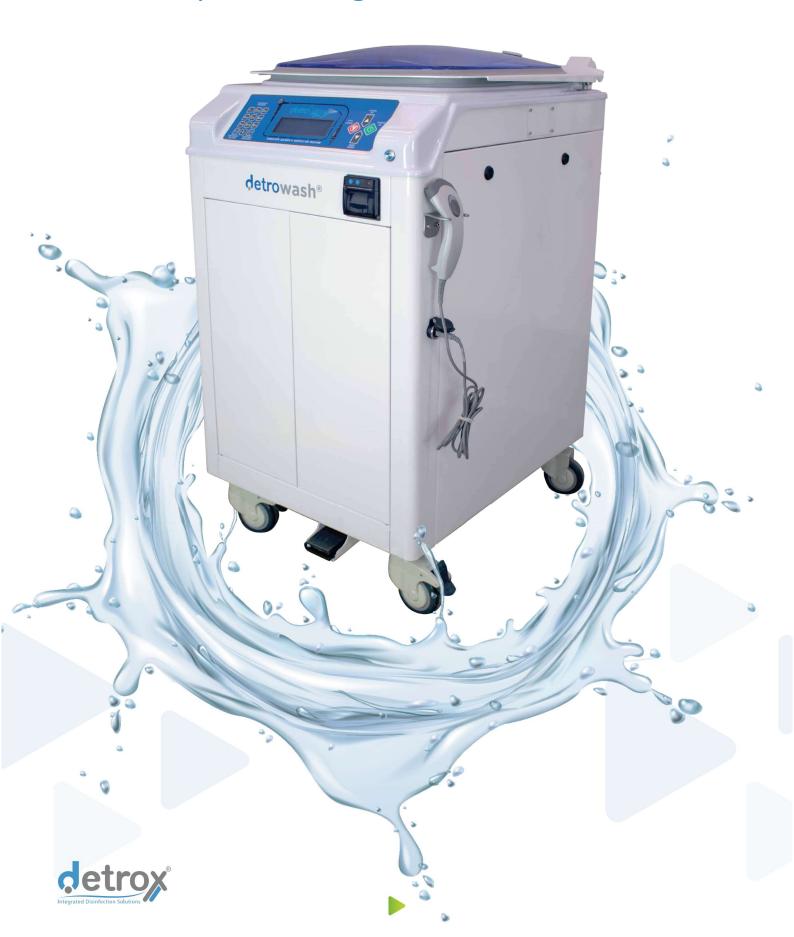

## **Endoscope Washing and Disinfection Device**

- > Large sink to prevent damage to endoscopes
- > Double scope washing feature (with two disinfectant Tanks to prevent contamination)
- > Use of brand-independent disinfectants (single use disinfectants)
- > Pedal-controlled automatic hatch system for safe washing operation
- > Hepa filter to clean the drying air
- > Continuous automatic leak test
- > Flow sensors for efficient washing and disinfection
- > Printer system ensuring process traceability
- > Level control for disinfectant, enzyme, alcohol tanks
- > Self disinfection system
- > Advanced reporting system & Alarms system
- > Encryption system for secure user login
- > Automatic precise dosing for enzyme, disinfectant, alcohol
- > Validated by an accredited organisation to EN ISO 15883-184 standard.

| TECHNICAL SPECIFICATIONS  |                                                     |  |  |  |
|---------------------------|-----------------------------------------------------|--|--|--|
| Capacity                  | 1 or 2 flexible endoscopes                          |  |  |  |
| Tank Capacities           | Ready-to-use Disinfectant Tank: 2 piece 15L         |  |  |  |
|                           | Waste Tank: 1 piece 2L                              |  |  |  |
|                           | Concentrated Disinfectant Canister: 1 piece 5L      |  |  |  |
|                           | Enzymatic Canister: 1 piece 5L                      |  |  |  |
|                           | Alcohol Canister 1 piece, 5L                        |  |  |  |
|                           | Air Tank: 1 piece 5L                                |  |  |  |
| Water Filtration          | 5 micron, 1 micron, 0.2 micron                      |  |  |  |
| Connections               | Single Scope: 3 Channel - Double Scope: 6 Channel   |  |  |  |
| Leakage Test              | Pressure Value (min-max): 0,25-0,3 bar              |  |  |  |
| Power                     | AC 220/230V, 50/60Hz Max. 360W 2A                   |  |  |  |
| Dimensions Without Pallet | Width: 690mm Length: 864mm Height: 1112mm           |  |  |  |
| Dimensions With Pallet    | Width: 1200mm Length: 800mm Height: 1200mm          |  |  |  |
| Weight                    | Net: 103 kg - With Pallet: 155 kg                   |  |  |  |
| Disinfectants             | Detro Plus PAA DW, Detro PAA 2200 / 1500, Detro OPA |  |  |  |
| Cleaners                  | Detro Enzym Plus DW                                 |  |  |  |
|                           |                                                     |  |  |  |