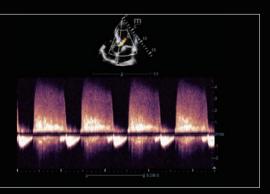

Smart FLC

Neonatal cerebral perfusion

Fetal cleft lip

3D fetal face with iLive

Pediatric hydronephrosis

Fetal heart sclerosis

12W fetal profile 3D with iLive

Aortic regurgitation