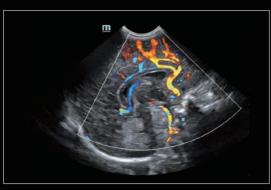

# Image gallery

Liver

Natural Touch Elastography of breast mass

Carotid bifurcation

Popliteal artery triplex with auto calculation

Kidney perfusion with HR Flow

Thyroid adenoma

Auto IMT