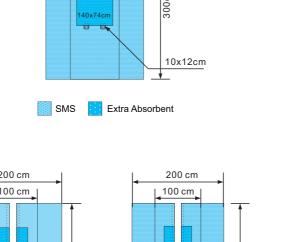

## **Top Drapes**

| Development size | Material           |
|------------------|--------------------|
| 240*200cm        | SMS+Tri-layer      |
| 240*200cm        | Spunlace+Tri-layer |
| 240*200cm        | PP+PE+Tri-layer    |

## **Bottom Drapes**

SMS Extra Absorbent Spunlace Ext

180 cm

Scope of application:

Suitable for all kinds of small surgery, can be used together with other combination package, easy to operate, prevent cross infection in the operating room.

#### **U-Split Drapes**

| Development size           | Material           |
|----------------------------|--------------------|
| 200*300cm(U split10*100cm) | SMS+Tri-layer      |
| 200*300cm(U split10*100cm) | Spunlace+Tri-layer |
| 200*300cm(U split10*100cm) | PP+PE+Tri-layer    |
| 200*300cm(U split15*100cm) | Spunlace+Tri-layer |
| 200*320cm(U split15*140cm) | SMS+Tri-layer      |