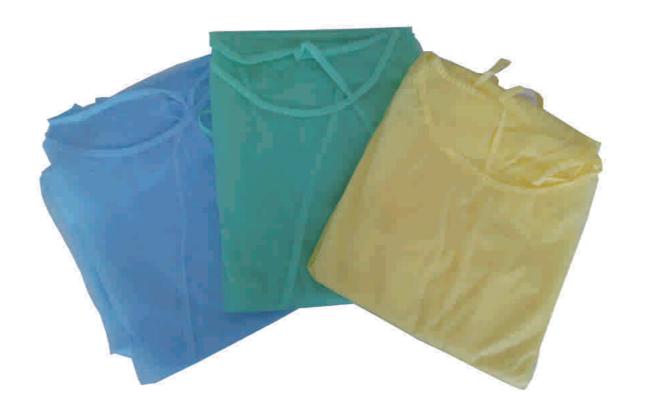

#### **Specifications:**

| Item No.    | KPEIG-2001                                                                                                      |
|-------------|-----------------------------------------------------------------------------------------------------------------|
| Material    | Fluid-repelling Polypropylene Material                                                                          |
| Color       | Blue, Yellow, Green                                                                                             |
| Size        | Regular, Large, X–Large, XX–Large, or as Your Request                                                           |
| Style       | Available with Classic Neck / Waist Ties and Elastic Wrists, or Over–the–head Style Neck with Thumb Loop Wrists |
| Application | General Medical,Labs,Patient Care,and Critical Care Units                                                       |

#### **Description:**

The polypropylene isolation gown is made from fluid-repelling polypropylene material, which offer comfort and breathability for less critical areas, such as with visitors and animal research.