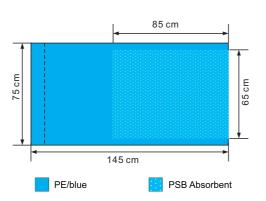

#### **Mayo covers**

| Development size | Material |
|------------------|----------|
| 75*145cm         | PE+PSB   |

Note: Can be customized according to the customer's drawings and samples.