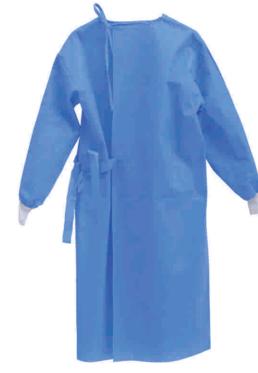

# **Surgical Gowns**

# **SMS Surgical Gown (Standard)**

#### **Specifications:**

| Item No.                | KNRSG-1001                                |
|-------------------------|-------------------------------------------|
| Material                | 30–70g SMS, SMMS Non–woven Fabric         |
| Gown Size               | S, M, L, XL, XXL or as your request       |
| Gown Closure Style      | Adjustable Hook–and–loop Neckline Closure |
| Sterilization           | EO, or Non–Sterile                        |
| Color                   | Green, Blue, White                        |
| Cuff                    | Knit Cuff or Elastic Cuff                 |
| Sleeves                 | Set–in or Raglan Sleeves                  |
| Application             | Operation Room                            |
| Complies with the EN 13 | 3795 norm                                 |

#### **Description:**

Surgical Gown, Non-Reinforced, Set-in Sleeves

Set-in Sleeves

Raglan Sleeves

Surgical Gowns