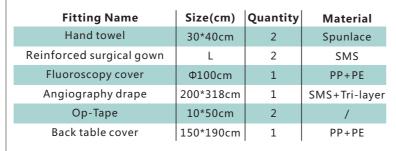

#### **Disposable Cardiac Pacemakers Pack**

| Fitting Name             | Size(cm)  | Quantity | Material      |
|--------------------------|-----------|----------|---------------|
| Hand towel               | 30*40cm   | 2        | Spunlace      |
| Surgical gown            | L         | 2        | SMS           |
| Mayo stand cover         | 75*145cm  | 1        | PP+PE         |
| Fluoroscopy cover        | Ф100ст    | 1        | PE            |
| Suture bag               | 25*30cm   | 1        | SMS           |
| Utility drape with tape  | 60*70cm   | 4        | SMS           |
| Cardiac pacemakers drape | 210*300cm | 1        | SMS+Tri-layer |
| Op-Tape                  | 10*50cm   | 2        | /             |
| Back table cover         | 150*190cm | 1        | PP+PE         |
|                          |           |          |               |