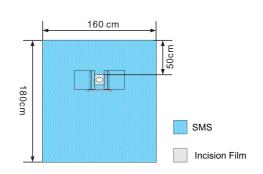

# Eye drapes with 2 fiuid collection pouches

| Development size | Material |
|------------------|----------|
| 160*180cm        | SMS      |

Scope of application:

Suitable for all kinds of small surgery, can be used together with other combination package, easy to operate, prevent cross infection in the operating room.