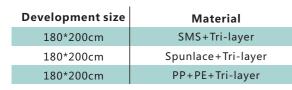

## **Top Drapes**

| Development size | Material           |
|------------------|--------------------|
| 240*200cm        | SMS+Tri-layer      |
| 240*200cm        | Spunlace+Tri-layer |
| 240*200cm        | PP+PE+Tri-layer    |

Scope of application:

Suitable for all kinds of small surgery, can be used together with other combination package, easy to operate, prevent cross infection in the operating room.

Can be customized according to customer requirements.