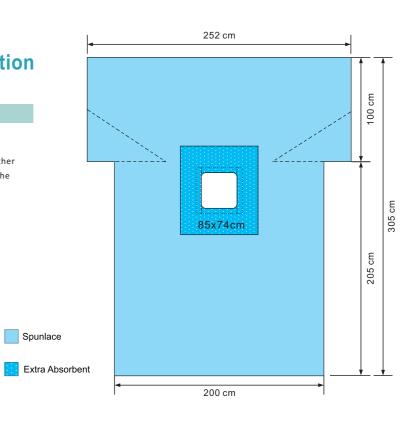

## **General drapes with fenestration**

| Development size | Material           |
|------------------|--------------------|
| 200/252*305cm    | Spunlace+Tri-layer |

Scope of application:

Suitable for all kinds of small surgery, can be used together with other combination package, easy to operate, prevent cross infection in the operating room.