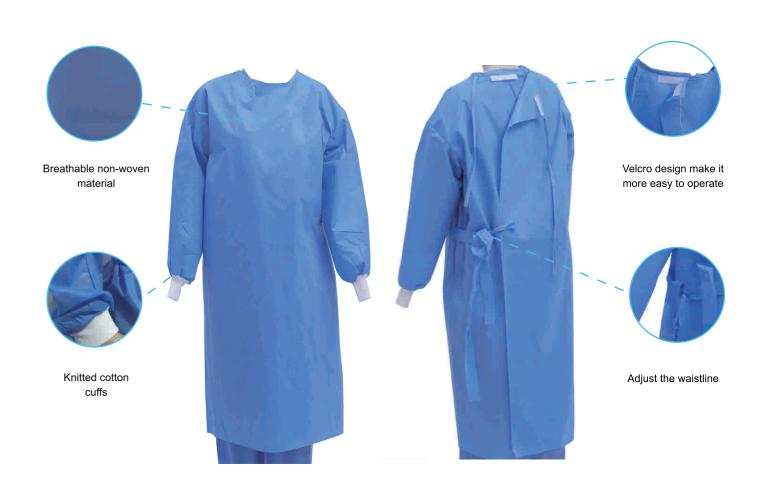

#### **Specifications:**

| Item No.                | KNRSG-1001                                |
|-------------------------|-------------------------------------------|
| Material                | 30–70g SMS, SMMS Non–woven Fabric         |
| Gown Size               | S, M, L, XL, XXL or as your request       |
| Gown Closure Style      | Adjustable Hook–and–loop Neckline Closure |
| Sterilization           | EO, or Non–Sterile                        |
| Color                   | Green, Blue, White                        |
| Cuff                    | Knit Cuff or Elastic Cuff                 |
| Sleeves                 | Set–in or Raglan Sleeves                  |
| Application             | Operation Room                            |
| Complies with the EN 13 | 3795 norm                                 |

#### **Description:**

Surgical Gown, Non-Reinforced, Set-in Sleeves

Set-in Sleeves

Raglan Sleeves

Surgical Gowns