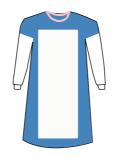

#### **Description:**

Surgical Gown, Reinforced, Fabric, Set-in Sleeves: offer additional fabric in key areas for protection for invasive, manipulation-intensive procedures.

Raglan Sleeves

Ultra-sonic heat sealing seams

Raglan Sleeves

**Description:** 

Anti-water, Anti-blood, Anti-alcohol, Anti-statict feel soft and comfortable, good air permeabilityt

Tensile strength is good, no stimulation, light.

Heat-welded ties

Raglan Sleeves

Set-in Sleeves