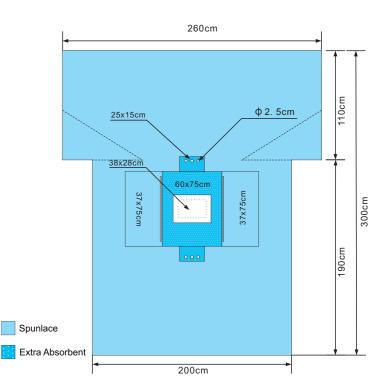

## **C-Section drapes**

| Development size | Material |
|------------------|----------|
| 252/200*305cm    | Spunlace |
| 252/200*305cm    | PP+PE    |

Scope of application:

Suitable for all kinds of small surgery, can be used together with other combination package, easy to operate, prevent cross infection in the operating room.

Can be customized according to customer requirements.