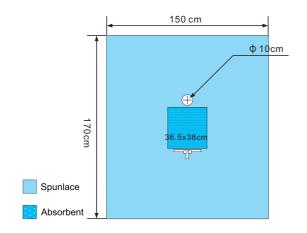

## **C-Section drapes**

| Development size | Material |
|------------------|----------|
| 252/200*305cm    | Spunlace |
| 252/200*305cm    | PP+PE    |

Scope of application:

Suitable for all kinds of small surgery, can be used together with other combination package, easy to operate, prevent cross infection in the operating room.