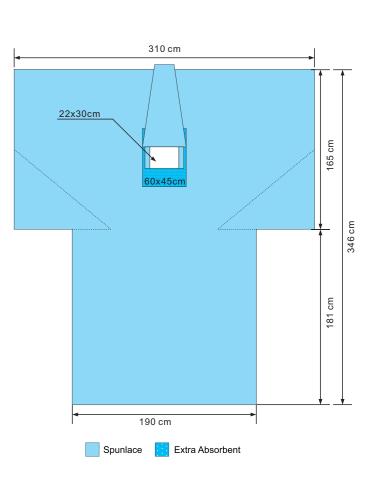

#### **Craniotomy drape**

| Development size | Material           |
|------------------|--------------------|
| 190/310*346cm    | Spunlace+Tri-layer |

Scope of application:

Suitable for all kinds of small surgery, can be used together with other combination package, easy to operate, prevent cross infection in the operating room.