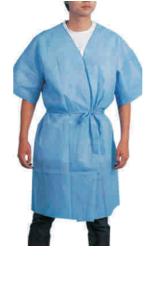

# **Polypropylene Isolation Gown**

#### **Specifications:**

| Item No.    | KPEIG-2001                                                                                                      |
|-------------|-----------------------------------------------------------------------------------------------------------------|
| Material    | Fluid-repelling Polypropylene Material                                                                          |
| Color       | Blue, Yellow, Green                                                                                             |
| Size        | Regular, Large, X–Large, XX–Large, or as Your Request                                                           |
| Style       | Available with Classic Neck / Waist Ties and Elastic Wrists, or Over–the–head Style Neck with Thumb Loop Wrists |
| Application | General Medical,Labs,Patient Care,and Critical Care Units                                                       |

#### **Description:**

The polypropylene isolation gown is made from fluid-repelling polypropylene material, which offer comfort and breathability for less critical areas, such as with visitors and animal research.