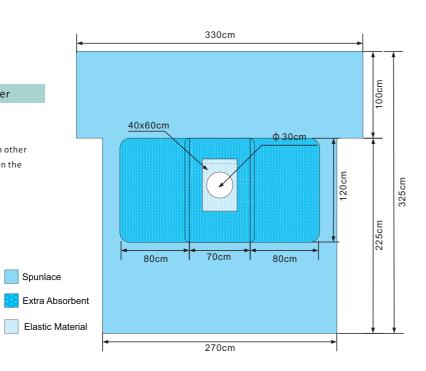

Can be customized according to customer requirements.

**Development size** Material 330/270\*325cm Spunlace+Tri-layer

Scope of application:

Suitable for all kinds of small surgery, can be used together with other combination package, easy to operate, prevent cross infection in the

Can be customized according to customer requirements.