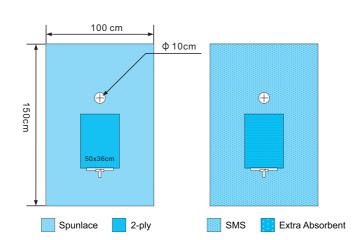

## **Bottom Drapes**

SMS Extra Absorbent Spunlace Ext

180 cm

Scope of application:

Suitable for all kinds of small surgery, can be used together with other combination package, easy to operate, prevent cross infection in the operating room.

Can be customized according to customer requirements.

200 cm

100 cm