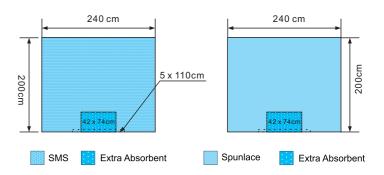

## **Top Drapes**

| Development size | Material           |
|------------------|--------------------|
| 240*200cm        | SMS+Tri-layer      |
| 240*200cm        | Spunlace+Tri-layer |
| 240*200cm        | PP+PE+Tri-layer    |

Scope of application:

Suitable for all kinds of small surgery, can be used together with other combination package, easy to operate, prevent cross infection in the operating room.

Can be customized according to customer requirements.

180 cm

## **Bottom Drapes**

SMS Extra Absorbent Spunlace Ext

180 cm

Scope of application:

Suitable for all kinds of small surgery, can be used together with other combination package, easy to operate, prevent cross infection in the operating room.

Can be customized according to customer requirements.

200 cm

100 cm