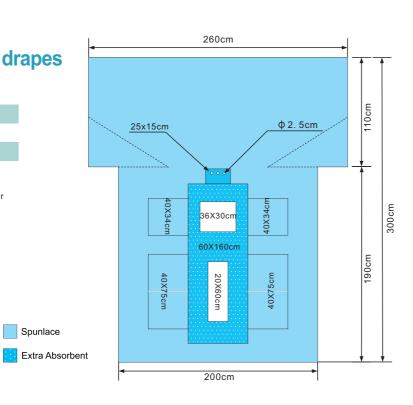

## **Femoral Angio drapes**

| Development size | Material           |
|------------------|--------------------|
| 200*318cm        | Spunlace+Tri-layer |
| 230*345cm        | SMS+Tri-laver      |

Scope of application:

Suitable for all kinds of small surgery, can be used together with other combination package, easy to operate, prevent cross infection in the operating room.

Can be customized according to customer requirements.