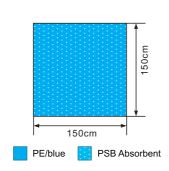

#### **Split Drapes**

| Development size | Material |
|------------------|----------|
| 150*150cm        | PE+PSB   |
| 150*195cm        | PE+PSB   |
| 150*228cm        | PE+PSB   |
| 195*228cm        | PE+PSB   |