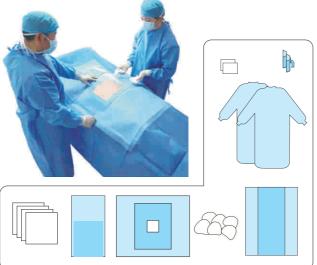

# Disposable Surgical Packs

#### **Disposable General Surgical Pack**

| Fitting Name     | Size(cm)  | Quantity | Material |
|------------------|-----------|----------|----------|
| Hand towel       | 30*40cm   | 2        | Spunlace |
| Surgical gown    | L         | 2        | SMS      |
| Op-Tape          | 10*50cm   | 2        | /        |
| Mayo stand cover | 75*145cm  | 1        | PP+PE    |
| Side drape       | 75*90cm   | 2        | SMS      |
| Foot drape       | 150*180cm | 1        | SMS      |
| Head drape       | 240*200cm | 1        | SMS      |
| Back table cover | 150*190cm | 1        | PP+PE    |