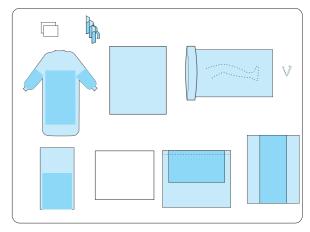

#### **Mayo covers**

| Development size | Material |
|------------------|----------|
| 75*145cm         | PE+PSB   |

Note: Can be customized according to the customer's drawings and samples.

#### **Split Drapes**

| Development size | Material |
|------------------|----------|
| 150*150cm        | PE+PSB   |
| 150*195cm        | PE+PSB   |
| 150*228cm        | PE+PSB   |
| 195*228cm        | PE+PSB   |

#### **General Drapes**

| Development size | Material      |
|------------------|---------------|
| 100*100cm        | SMS           |
| 100*150cm        | SMS           |
| 100*150cm        | SMS With tape |
| 75*75cm          | SMS With tape |
| 45*70cm          | PP+PE         |
| 75*75cm          | PP+PE         |
| 75*90cm          | PP+PE         |
| 100*120cm        | PP+PE         |
| 100*150cm        | PP+PE         |
| 120*150cm        | PP+PE         |
| 150*180cm        | PP+PE         |
| 200*260cm        | PP+PE         |