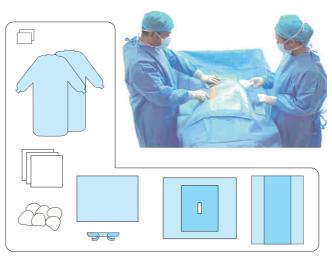

# Disposable Surgical Packs

#### **Disposable General Surgical Pack**

| Fitting Name     | Size(cm)  | Quantity | Material |
|------------------|-----------|----------|----------|
| Hand towel       | 30*40cm   | 2        | Spunlace |
| Surgical gown    | L         | 2        | SMS      |
| Op-Tape          | 10*50cm   | 2        | /        |
| Mayo stand cover | 75*145cm  | 1        | PP+PE    |
| Side drape       | 75*90cm   | 2        | SMS      |
| Foot drape       | 150*180cm | 1        | SMS      |
| Head drape       | 240*200cm | 1        | SMS      |
| Back table cover | 150*190cm | 1        | PP+PE    |