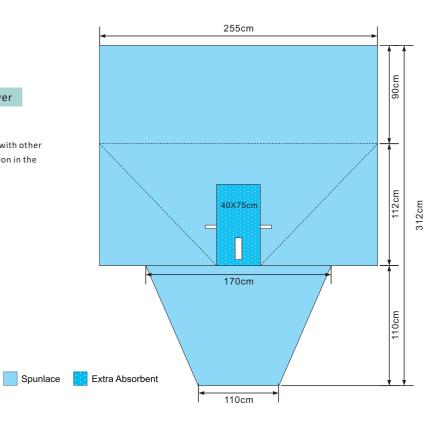

# **Lithotomy drapes**

| Development size | Material           |
|------------------|--------------------|
| 255/170*312cm    | Spunlace+Tri-layer |

Scope of application:

Suitable for all kinds of small surgery, can be used together with other combination package, easy to operate, prevent cross infection in the operating room.

Can be customized according to customer requirements.

**Development size** Material 330/270\*325cm Spunlace+Tri-layer

Scope of application:

Suitable for all kinds of small surgery, can be used together with other combination package, easy to operate, prevent cross infection in the