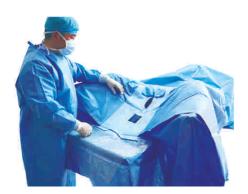

#### Scope of application:

Suitable for all kinds of small surgery, can be used together with other combination package, easy to operate, prevent cross infection in the operating room.

Can be customized according to customer requirements.

#### Product advantages:

- 1. The operation sheet can separate the patient from the surgeon, and also effectively prevent the infection and pollution between the patient and the operating room facilities.
- 2. With high waterproof performance, it can prevent liquid leakage.