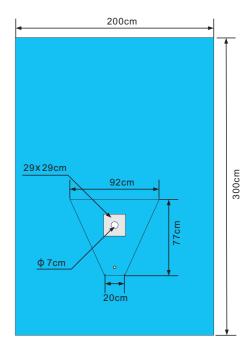

# Eye drapes with 2 fiuid collection pouches

| Development size | Material |
|------------------|----------|
| 160*180cm        | SMS      |

Scope of application:

Suitable for all kinds of small surgery, can be used together with other combination package, easy to operate, prevent cross infection in the operating room.