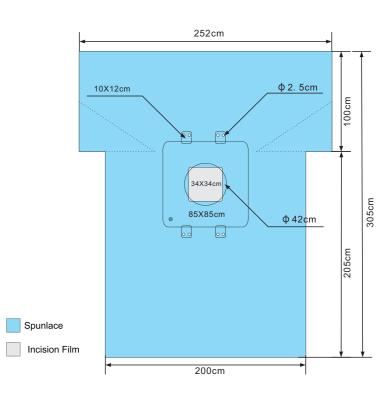

## **C-Section drapes**

| Development size | Material |
|------------------|----------|
| 252/200*305cm    | Spunlace |
| 252/200*305cm    | PP+PE    |

Scope of application:

Suitable for all kinds of small surgery, can be used together with other combination package, easy to operate, prevent cross infection in the operating room.

Can be customized according to customer requirements.