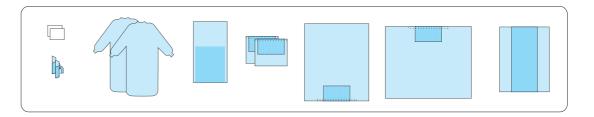

# Disposable Surgical Packs

#### **Disposable General Surgical Pack**

| Fitting Name     | Size(cm)  | Quantity | Material |
|------------------|-----------|----------|----------|
| Hand towel       | 30*40cm   | 2        | Spunlace |
| Surgical gown    | L         | 2        | SMS      |
| Op-Tape          | 10*50cm   | 2        | /        |
| Mayo stand cover | 75*145cm  | 1        | PP+PE    |
| Side drape       | 75*90cm   | 2        | SMS      |
| Foot drape       | 150*180cm | 1        | SMS      |
| Head drape       | 240*200cm | 1        | SMS      |
| Back table cover | 150*190cm | 1        | PP+PE    |