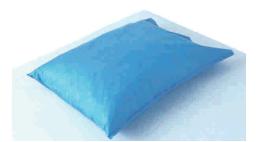

# Disposable Multi-Layer SMS Fabric Pillowcases

#### **Specifications:**

| Item No. | KDSPC-1001                    |
|----------|-------------------------------|
| Material | Multi–Layer SMS Fabric        |
| Color    | Dark Blue, Light Blue, Whitle |
| Size     | 20° X 29°                     |

#### **Description:**

The disposable multi-Layer SMS fabric pillowcases are made from durable The disposable multi-Layer SMS fabric pillowcases are made from durable multi-layer SMS fabric material, which latex-free, and with a high level of fluid repellency.