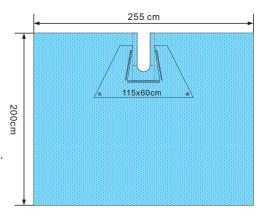

# **Lithotomy drapes**

| Development size | Material           |
|------------------|--------------------|
| 255/170*312cm    | Spunlace+Tri-layer |

Scope of application:

Suitable for all kinds of small surgery, can be used together with other combination package, easy to operate, prevent cross infection in the operating room.