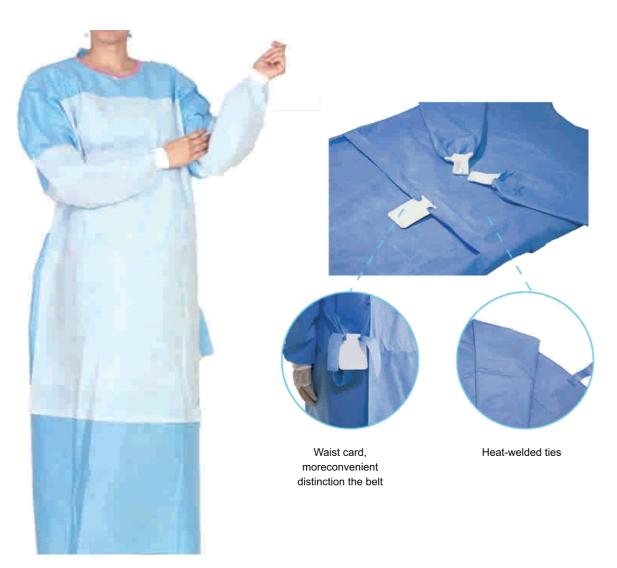

Raglan Sleeves

**Description:** 

Anti-water, Anti-blood, Anti-alcohol, Anti-statict feel soft and comfortable, good air permeabilityt

Tensile strength is good, no stimulation, light.

Heat-welded ties