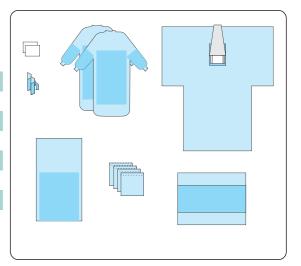

# Disposable Surgical Packs

#### **Disposable General Surgical Pack**

| Fitting Name     | Size(cm)  | Quantity | Material |
|------------------|-----------|----------|----------|
| Hand towel       | 30*40cm   | 2        | Spunlace |
| Surgical gown    | L         | 2        | SMS      |
| Op-Tape          | 10*50cm   | 2        | /        |
| Mayo stand cover | 75*145cm  | 1        | PP+PE    |
| Side drape       | 75*90cm   | 2        | SMS      |
| Foot drape       | 150*180cm | 1        | SMS      |
| Head drape       | 240*200cm | 1        | SMS      |
| Back table cover | 150*190cm | 1        | PP+PE    |