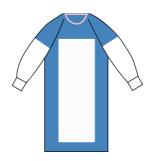

#### **Description:**

Surgical Gown, Non-Reinforced, Set-in Sleeves

Set-in Sleeves

Raglan Sleeves

Surgical Gowns