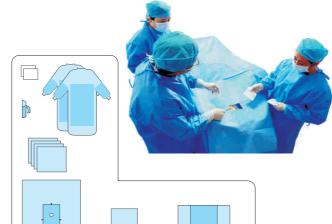

# Disposable Surgical Packs

#### **Disposable General Surgical Pack**

| Fitting Name     | Size(cm)  | Quantity | Material |
|------------------|-----------|----------|----------|
| Hand towel       | 30*40cm   | 2        | Spunlace |
| Surgical gown    | L         | 2        | SMS      |
| Op-Tape          | 10*50cm   | 2        | /        |
| Mayo stand cover | 75*145cm  | 1        | PP+PE    |
| Side drape       | 75*90cm   | 2        | SMS      |
| Foot drape       | 150*180cm | 1        | SMS      |
| Head drape       | 240*200cm | 1        | SMS      |
| Back table cover | 150*190cm | 1        | PP+PE    |