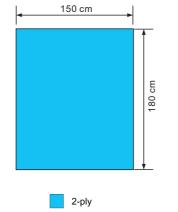

## **General Drapes 2-Ply(With tape)**

| Development size | Material         |
|------------------|------------------|
| 75*75cm          | PP+PE(With tape) |
| 75*90cm          | PP+PE(With tape) |
| 100*150cm        | PP+PE(With tape) |
| 150*180cm        | PP+PE(With tape) |
| 150*240cm        | PP+PE(With tape) |