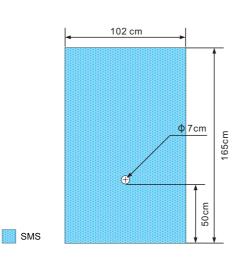

## **Dental drape**

| Development size | Material |
|------------------|----------|
| 102*165cm        | SMS      |

Scope of application:

Suitable for all kinds of small surgery, can be used together with other combination package, easy to operate, prevent cross infection in the operating room.