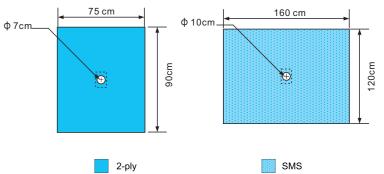

#### **Fenestrated Drape**

| Development size                     | Material |
|--------------------------------------|----------|
| 75*90cm(opening φ7cm)                | PP+PE    |
| 75*90cm(opening φ10cm)               | PP+PE    |
| 150*120cm(opening6*9cm)              | PP+PE    |
| 60*50cm(opening φ7cm)                | SMS      |
| 80*90cm(opening $\phi$ 7cm)          | SMS      |
| $160*120$ cm(opening $\phi$ $10$ cm) | SMS      |