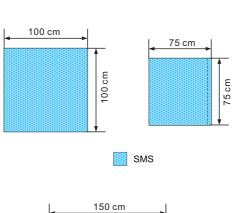

#### **General Drapes**

| Development size | Material      |
|------------------|---------------|
| 100*100cm        | SMS           |
| 100*150cm        | SMS           |
| 100*150cm        | SMS With tape |
| 75*75cm          | SMS With tape |
| 45*70cm          | PP+PE         |
| 75*75cm          | PP+PE         |
| 75*90cm          | PP+PE         |
| 100*120cm        | PP+PE         |
| 100*150cm        | PP+PE         |
| 120*150cm        | PP+PE         |
| 150*180cm        | PP+PE         |
| 200*260cm        | PP+PE         |