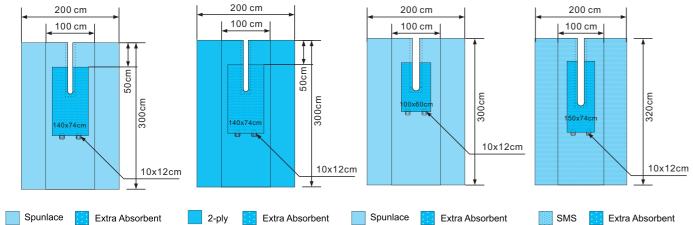

## **Top Drapes**

| Development size | Material           |
|------------------|--------------------|
| 240*200cm        | SMS+Tri-layer      |
| 240*200cm        | Spunlace+Tri-layer |
| 240*200cm        | PP+PE+Tri-layer    |

## **Bottom Drapes**

SMS Extra Absorbent Spunlace Ext

180 cm

Scope of application:

Suitable for all kinds of small surgery, can be used together with other combination package, easy to operate, prevent cross infection in the operating room.

#### **U-Split Drapes**

| Development size           | Material           |
|----------------------------|--------------------|
| 200*300cm(U split10*100cm) | SMS+Tri-layer      |
| 200*300cm(U split10*100cm) | Spunlace+Tri-layer |
| 200*300cm(U split10*100cm) | PP+PE+Tri-layer    |
| 200*300cm(U split15*100cm) | Spunlace+Tri-layer |
| 200*320cm(U split15*140cm) | SMS+Tri-layer      |