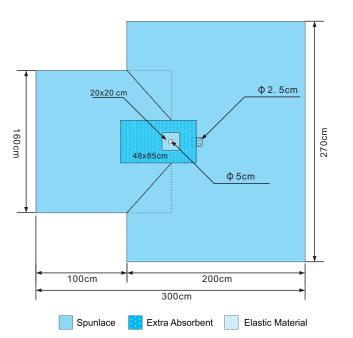

#### **Mastectomy drapes**

| Development size | Material           |
|------------------|--------------------|
| 260/200*300cm    | Spunlace+Tri-layer |
| 260/200*300cm    | SMS+Tri-layer      |
| 260/200*300cm    | PP+PE+Tri-layer    |

Scope of application:

Suitable for all kinds of small surgery, can be used together with other combination package, easy to operate, prevent cross infection in the operating room.

Can be customized according to customer requirements.