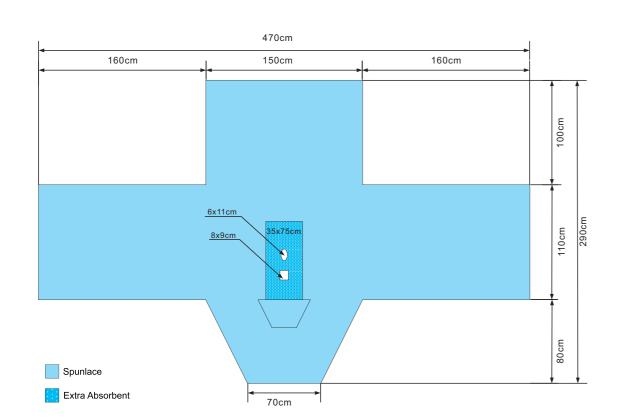

## T.U.R. drape

| Development size | Material           |
|------------------|--------------------|
| 470*290cm        | Spunlace+Tri-layer |

Scope of application:

Suitable for all kinds of small surgery, can be used together with other combination package,