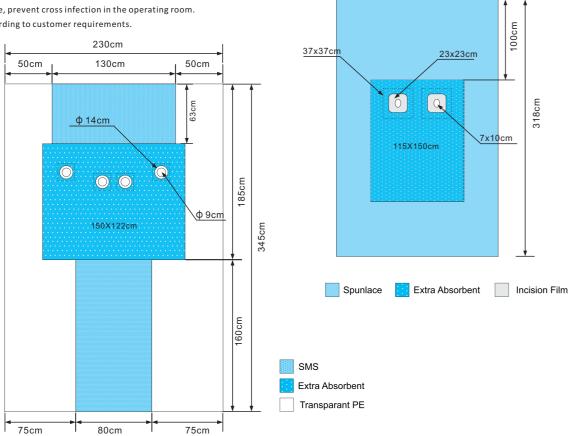

## **Femoral Angio drapes**

| Development size | Material           |
|------------------|--------------------|
| 200*318cm        | Spunlace+Tri-layer |
| 230*345cm        | SMS+Tri-laver      |

Scope of application:

Suitable for all kinds of small surgery, can be used together with other combination package, easy to operate, prevent cross infection in the operating room.

Can be customized according to customer requirements.