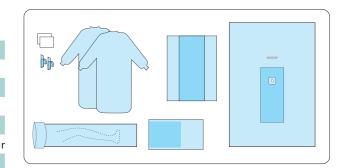

#### **Disposable General Surgical Pack**

| Fitting Name     | Size(cm)  | Quantity | Material |
|------------------|-----------|----------|----------|
| Hand towel       | 30*40cm   | 2        | Spunlace |
| Surgical gown    | L         | 2        | SMS      |
| Op-Tape          | 10*50cm   | 2        | /        |
| Mayo stand cover | 75*145cm  | 1        | PP+PE    |
| Side drape       | 75*90cm   | 2        | SMS      |
| Foot drape       | 150*180cm | 1        | SMS      |
| Head drape       | 240*200cm | 1        | SMS      |
| Back table cover | 150*190cm | 1        | PP+PE    |