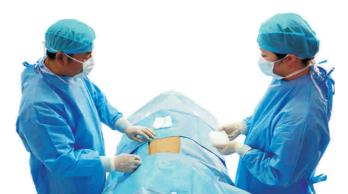

# Disposable Surgical Packs

#### **Disposable General Surgical Pack**

| Fitting Name     | Size(cm)  | Quantity | Material |
|------------------|-----------|----------|----------|
| Hand towel       | 30*40cm   | 2        | Spunlace |
| Surgical gown    | L         | 2        | SMS      |
| Op-Tape          | 10*50cm   | 2        | /        |
| Mayo stand cover | 75*145cm  | 1        | PP+PE    |
| Side drape       | 75*90cm   | 2        | SMS      |
| Foot drape       | 150*180cm | 1        | SMS      |
| Head drape       | 240*200cm | 1        | SMS      |
| Back table cover | 150*190cm | 1        | PP+PE    |