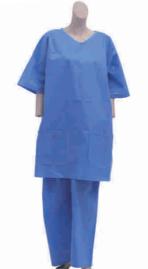

# **Disposable Scrub Suits**

#### **Specifications:**

| Item No.    | KDSSS-1001                                                                          |
|-------------|-------------------------------------------------------------------------------------|
| Material    | 3-layer SMS fabric                                                                  |
| Color       | Blue,Dark Blue,Purple                                                               |
| Size        | Small,Medium,Large,X-Large,XX-Large,or as Your Request                              |
| Style       | Upper and lower conjunctions; Short sleeves, round collar or v-neck; The waist belt |
| Pants Style | Available with a Drawstring Waist Or Elastic Waist and One or Two Rear Pocket       |
| Application | Daily wear,Maternity Ward; Patient Replacement Apparel                              |

#### **Description:**

The scrub suits are made of a soft and breathable, yet protective fabric for light fluid contact. They provide a comfortable and effective alternative to the losses, laundry expenses and replacement costs associated with reusables.