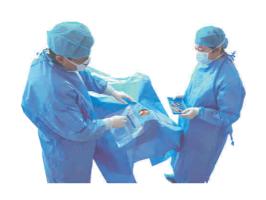

# Disposable Surgical Packs

#### **Disposable General Surgical Pack**

| Fitting Name     | Size(cm)  | Quantity | Material |
|------------------|-----------|----------|----------|
| Hand towel       | 30*40cm   | 2        | Spunlace |
| Surgical gown    | L         | 2        | SMS      |
| Op-Tape          | 10*50cm   | 2        | /        |
| Mayo stand cover | 75*145cm  | 1        | PP+PE    |
| Side drape       | 75*90cm   | 2        | SMS      |
| Foot drape       | 150*180cm | 1        | SMS      |
| Head drape       | 240*200cm | 1        | SMS      |
| Back table cover | 150*190cm | 1        | PP+PE    |