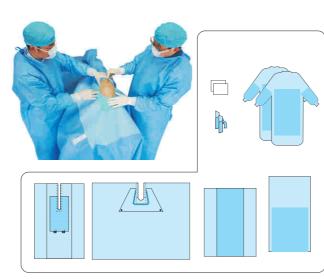

#### Scope of application:

Suitable for all kinds of small surgery, can be used together with other combination package, easy to operate, prevent cross infection in the operating room.

Can be customized according to customer requirements.