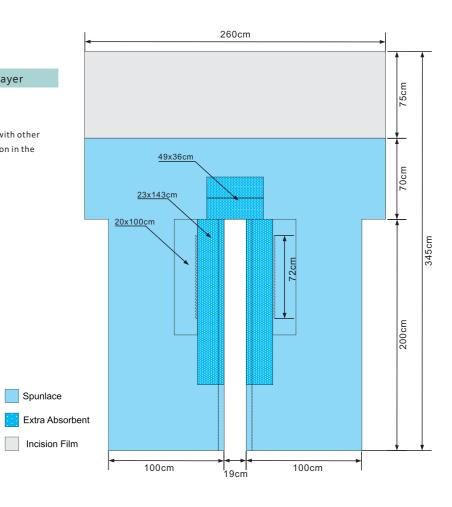

# Cardiovascular drape

| Development size | Material           |
|------------------|--------------------|
| 260*345cm        | Spunlace+Tri-layer |

Scope of application:

Suitable for all kinds of small surgery, can be used together with other combination package, easy to operate, prevent cross infection in the  $\,$ operating room.