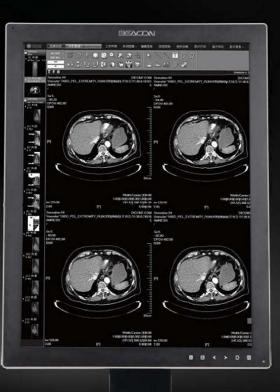

## 2MP Grayscale Medical Display

G22S+ is with 2MP (1600X1200) high resolution, high brightness, high contrast ratio and wide viewing angle, can be applied to various medical image equipment and PACS system.

Each monitor is strictly calibrated to compliant with DICOM standard, ensure the accurate display of medical images and details. The built-in backlight stabilization system can ensure the consistence performance in long-term use. G22S+ is with LED backlight, ultra-thin design