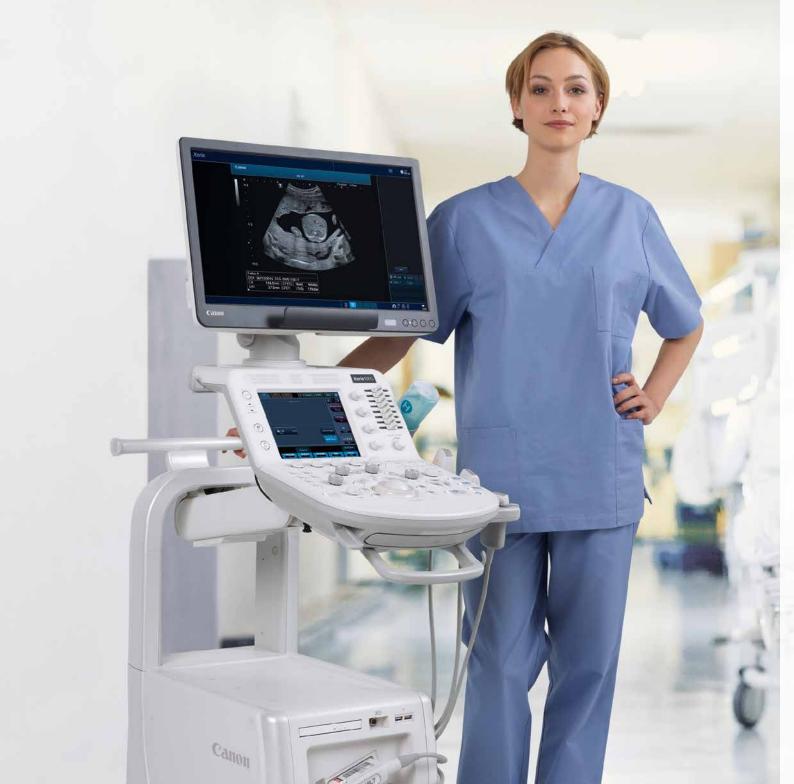

# Better ergonomics for your workplace

Every aspect of Xario 100G has been optimized to deliver better image quality and workflow. The system's outstandingly compact and mobile design enables you to create an ergonomic work environment in virtually any clinical setting.

# Powerful battery, cable-free operation

Up to four hours of battery life offers you the freedom to move cable-free through the hospital, clinic or department, maximizing productivity at every examination.