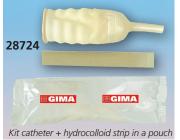

Supplied in a 6 languages (GB, FR, IT, ES, PT, DE) polybag

| GIMA code                                               | MALE EXTERNAL LATEX CATHETERS                 | Size | Minimum<br>order |  |  |  |
|---------------------------------------------------------|-----------------------------------------------|------|------------------|--|--|--|
| 28713                                                   | Male external catheter 20 mm                  | XS   | box of 30        |  |  |  |
| 28709                                                   | Male external catheter Ø 25 mm                | S    | box of 30        |  |  |  |
| 28710                                                   | Male external catheter Ø 30 mm                | L    | box of 30        |  |  |  |
| 28711                                                   | Male external catheter Ø 35 mm                | XL   | box of 30        |  |  |  |
| 28712                                                   | Male external catheter Ø 40 mm                | XXL  | box of 30        |  |  |  |
| KIT: MALE EXTERNAL CATHETER + ADHESIVE STRIP IN A POUCH |                                               |      |                  |  |  |  |
| 28724                                                   | Kit: catheter Ø 30 mm + hydrocolloid strip    | L    | box of 30        |  |  |  |
| 28725                                                   | Kit: catheter Ø 35 mm + hydrocolloid strip    | XL   | box of 30        |  |  |  |
| MALE EXTERNAL CATHETER FIXATIONS                        |                                               |      |                  |  |  |  |
| 28715                                                   | Biadhesive foam strip 15x2x0.3 cm             |      | box of 30        |  |  |  |
| 28716                                                   | 8716 Biadhesive hydrocolloid strip 12x1.8x0.1 |      | box of 30        |  |  |  |
| 28718                                                   | 28718 Safe & Secure reusable foam strap       |      | bag of 3         |  |  |  |