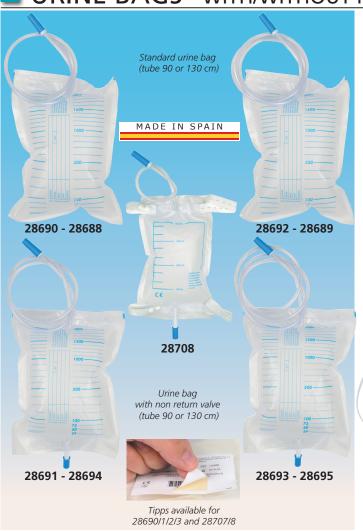

## URINE BAGS - WITH/WITHOUT NON RETURN VALVE

| NON RETURN VALVE |                                                                                                                            |                                                                                   |                  |  |  |
|------------------|----------------------------------------------------------------------------------------------------------------------------|-----------------------------------------------------------------------------------|------------------|--|--|
|                  | GIMA<br>code                                                                                                               | STANDARD URINE BAGS                                                               | Minimum<br>order |  |  |
|                  | 28690                                                                                                                      | Urine bag 2000 cc - tube 90 cm - polybag                                          | box of 30*       |  |  |
|                  | 28688                                                                                                                      | Urine bag 2000 cc - tube 90 cm - bulk                                             | box of 250       |  |  |
|                  | 28692                                                                                                                      | Urine bag 2000 cc - tube 130 cm - polybag                                         | box of 30*       |  |  |
|                  | 28689                                                                                                                      | Urine bag 2000 cc - tube 130 cm - bulk                                            | box of 200       |  |  |
|                  |                                                                                                                            | *Polybag of 30 bags with tipps (Italian reimbursment label) ar                    | nd 1 hanger      |  |  |
|                  | URINE BAGS WITH NON RETURN VALVE                                                                                           |                                                                                   |                  |  |  |
|                  | 28691                                                                                                                      | Urine bag 2000 cc - tube 90 cm - polybag                                          | box of 30*       |  |  |
|                  | 28694                                                                                                                      |                                                                                   | box of 250       |  |  |
|                  | 28693                                                                                                                      | Urine bag 2000 cc - tube 130 cm - polybag                                         | box of 30*       |  |  |
|                  | 28695                                                                                                                      | Urine bag 2000 cc - tube 130 cm - bulk                                            | box of 200       |  |  |
|                  |                                                                                                                            | *Polybag of 30 bags with tipps (Italian reimbursment label) ar                    | nd 1 hanger      |  |  |
|                  | URINE LEG BAGS WITH NON RETURN VALVE                                                                                       |                                                                                   |                  |  |  |
|                  | 28707                                                                                                                      | Urine leg bag 750 cc - tube 10 cm - polybag complete with push pull outlet device | box of 30**      |  |  |
|                  | 28708                                                                                                                      | Urine leg bag 750 cc - tube 35 cm - polybag complete with push pull outlet device | box of 30**      |  |  |
|                  |                                                                                                                            | **Polybag of 30 bags with 1 set of button straps                                  |                  |  |  |
|                  | Instructions in GB, FR, IT, ES, DE, PT, GR, PL. Non sterile.<br>Tube Ø: internal 5.05 mm, external 6.35 mm. Latex and DEHP |                                                                                   |                  |  |  |
|                  | free.                                                                                                                      | Back Front                                                                        | and DEFIP        |  |  |
|                  |                                                                                                                            | 28699                                                                             |                  |  |  |
| /                | 8                                                                                                                          | +                                                                                 | 0                |  |  |
|                  |                                                                                                                            | 28693                                                                             |                  |  |  |
| /                |                                                                                                                            |                                                                                   |                  |  |  |
|                  |                                                                                                                            |                                                                                   | 10               |  |  |
|                  |                                                                                                                            | You can see                                                                       |                  |  |  |
|                  |                                                                                                                            | 28698 urine level                                                                 | 28699            |  |  |
|                  | GIMA<br>code                                                                                                               | HANGER HOLDER FOR URINE BAGS                                                      | Minimum<br>order |  |  |
|                  | 28698                                                                                                                      | Hanger holder with reusable cover for urine bag                                   | box of 10        |  |  |
|                  | 28699                                                                                                                      | Hanger holder for urine bag - blue - bulk                                         | box of 200       |  |  |
|                  |                                                                                                                            |                                                                                   |                  |  |  |