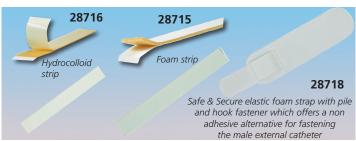

Supplied in a 6 languages (GB, FR, IT, ES, PT, DE) polybag

| GIMA code                                               | MALE EXTERNAL LATEX CATHETERS                 | Size | Minimum<br>order |  |  |  |
|---------------------------------------------------------|-----------------------------------------------|------|------------------|--|--|--|
| 28713                                                   | Male external catheter 20 mm                  | XS   | box of 30        |  |  |  |
| 28709                                                   | Male external catheter Ø 25 mm                | S    | box of 30        |  |  |  |
| 28710                                                   | Male external catheter Ø 30 mm                | L    | box of 30        |  |  |  |
| 28711                                                   | Male external catheter Ø 35 mm                | XL   | box of 30        |  |  |  |
| 28712                                                   | Male external catheter Ø 40 mm                | XXL  | box of 30        |  |  |  |
| KIT: MALE EXTERNAL CATHETER + ADHESIVE STRIP IN A POUCH |                                               |      |                  |  |  |  |
| 28724                                                   | Kit: catheter Ø 30 mm + hydrocolloid strip    | L    | box of 30        |  |  |  |
| 28725                                                   | Kit: catheter Ø 35 mm + hydrocolloid strip    | XL   | box of 30        |  |  |  |
| MALE EXTERNAL CATHETER FIXATIONS                        |                                               |      |                  |  |  |  |
| 28715                                                   | Biadhesive foam strip 15x2x0.3 cm             |      | box of 30        |  |  |  |
| 28716                                                   | 8716 Biadhesive hydrocolloid strip 12x1.8x0.1 |      | box of 30        |  |  |  |
| 28718                                                   | 28718 Safe & Secure reusable foam strap       |      | bag of 3         |  |  |  |