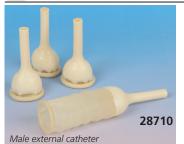

## MALE EXTERNAL LATEX CATHETERS AND CATHETER FIXATIONS

External male catheters made from natural medical latex. The graded cap design eliminates the possibility of twisting of the drainage system and blockage of the urine flow. No leaking or ballooning is possible.

Supplied in a 6 languages (GB, FR, IT, ES, PT, DE) polybag

| GIMA code                                               | MALE EXTERNAL LATEX CATHETERS                 | Size | Minimum<br>order |  |  |  |
|---------------------------------------------------------|-----------------------------------------------|------|------------------|--|--|--|
| 28713                                                   | Male external catheter 20 mm                  | XS   | box of 30        |  |  |  |
| 28709                                                   | Male external catheter Ø 25 mm                | S    | box of 30        |  |  |  |
| 28710                                                   | Male external catheter Ø 30 mm                | L    | box of 30        |  |  |  |
| 28711                                                   | Male external catheter Ø 35 mm                | XL   | box of 30        |  |  |  |
| 28712                                                   | Male external catheter Ø 40 mm                | XXL  | box of 30        |  |  |  |
| KIT: MALE EXTERNAL CATHETER + ADHESIVE STRIP IN A POUCH |                                               |      |                  |  |  |  |
| 28724                                                   | Kit: catheter Ø 30 mm + hydrocolloid strip    | L    | box of 30        |  |  |  |
| 28725                                                   | Kit: catheter Ø 35 mm + hydrocolloid strip    | XL   | box of 30        |  |  |  |
| MALE EXTERNAL CATHETER FIXATIONS                        |                                               |      |                  |  |  |  |
| 28715                                                   | Biadhesive foam strip 15x2x0.3 cm             |      | box of 30        |  |  |  |
| 28716                                                   | 8716 Biadhesive hydrocolloid strip 12x1.8x0.1 |      | box of 30        |  |  |  |
| 28718                                                   | 28718 Safe & Secure reusable foam strap       |      | bag of 3         |  |  |  |