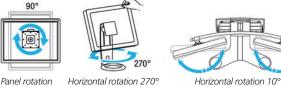

### Fully adjustable desktop model:

Position of panel can be totally adjusted: - height adjustment 13 cm

- inclination 35° (+25°/-5°)
- vertical or horizontal positioning (44705 only)

- horizontal rotation 10° (270° for 44705 only)

Colour temperature: Cool white 7,200°K Power supply: 110-230 V - 50/60 Hz Conformity to Low Voltage Directive 2014/35/CE

Horizontal rotation 10°

Conformity to Electro Magnetic compatibility 2014/30/CE Conformity to EEC directive 2007/47 medical Device Class I