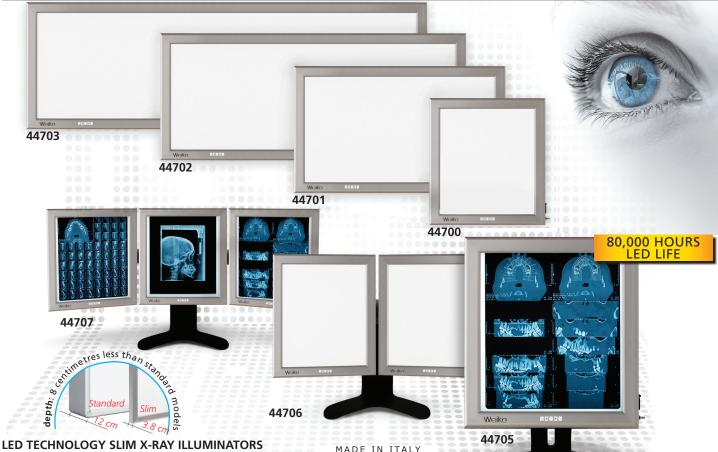

## LED ULTRA SLIM X-RAY ILLUMINATORS - DESKTOP AND WALL

**GIMA** 

code

code

MADE IN ITALY

The new generation of LED X-ray illuminators with colour temperature of 7,200°K for superior viewing

and reading of radiography. Complete elimination of light flickering and 5,000 cd/mg luminance for more uniform light diffusion. Frame in antiscratch anodized aluminium.

Film gripping system incorporated.

Dimmer for luminance adjustment from 30% to 100%. - FAS: automatic switching on/off at the positioning/ removal of the film.

Economic advantages:

- LED life 80,000 hours, with low maintenance costs low energy consumption compliant with European law
- Double support for horizontal or vertical wall mounting or desktop.

All components UL, DVE, IMQ approved

WALL LED SLIM VIEWERS External size - cm Weight

**DESKTOP LED SLIM VIEWERS** External size - cm

46

82 50.5 3.8

118 50.5 3.8

154 50.5

Length Height Depth

leight Switches

2

Brightness: 5,000 cd/m<sup>2</sup>

LED life: 80,000 hours

viewing area

viewing area

**44706** Light box 42x36 cm x2 46x2 50.5

**44707** Light box 42x36 cm x3 46x3 50.5

**44705** Light box 42x36 cm x1 46x1 50.5 3.8

44700 Light box 42x36 cm

**44701** Light box 42x72 cm

**44702** Light box 42x108 cm

**44703** Light box 42x144 cm

Types

**Types** 

1 panel