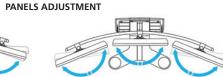

2 panels

3 panels

4 panels

1 panel

2 panels

3 panels

Inclination forward/backward

Adjustable height