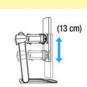

### Fully adjustable desktop model:

Position of panel can be totally adjusted: - height adjustment 13 cm

- inclination 35° (+25°/-5°)
- vertical or horizontal positioning (44705 only)

- horizontal rotation 10° (270° for 44705 only)