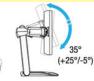

### Fully adjustable desktop model:

Position of panel can be totally adjusted: - height adjustment 13 cm

- inclination 35° (+25°/-5°)
- vertical or horizontal positioning (44705 only)

- horizontal rotation 10° (270° for 44705 only)