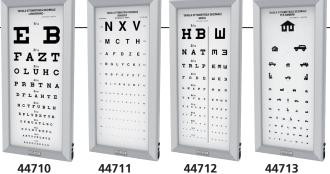

### LED ULTRA SLIM OPTOMETRIC CHARTS

New generation of optometric charts with same specifications as above X-ray illuminators

| same specifications as above X-ray mullimators. |                                         |                   |                                                                                                                                                                                                                                                                                                                                                                                                                                                                                                                                                                                                                                                                                                                                                                                                                                                                                                                                                                                                                                                                                                                                                                                                                                                                                                                                                                                                                                                                                                                                                                                                                                                                                                                                                                                                                                                                                                                                                                                                                                                                                                                               |
|-------------------------------------------------|-----------------------------------------|-------------------|-------------------------------------------------------------------------------------------------------------------------------------------------------------------------------------------------------------------------------------------------------------------------------------------------------------------------------------------------------------------------------------------------------------------------------------------------------------------------------------------------------------------------------------------------------------------------------------------------------------------------------------------------------------------------------------------------------------------------------------------------------------------------------------------------------------------------------------------------------------------------------------------------------------------------------------------------------------------------------------------------------------------------------------------------------------------------------------------------------------------------------------------------------------------------------------------------------------------------------------------------------------------------------------------------------------------------------------------------------------------------------------------------------------------------------------------------------------------------------------------------------------------------------------------------------------------------------------------------------------------------------------------------------------------------------------------------------------------------------------------------------------------------------------------------------------------------------------------------------------------------------------------------------------------------------------------------------------------------------------------------------------------------------------------------------------------------------------------------------------------------------|
| GIMA<br>code                                    | LED ULTRA SLIM OPTOMETRIC CHARTS - WALL |                   |                                                                                                                                                                                                                                                                                                                                                                                                                                                                                                                                                                                                                                                                                                                                                                                                                                                                                                                                                                                                                                                                                                                                                                                                                                                                                                                                                                                                                                                                                                                                                                                                                                                                                                                                                                                                                                                                                                                                                                                                                                                                                                                               |
|                                                 |                                         | Viewing area      | External size                                                                                                                                                                                                                                                                                                                                                                                                                                                                                                                                                                                                                                                                                                                                                                                                                                                                                                                                                                                                                                                                                                                                                                                                                                                                                                                                                                                                                                                                                                                                                                                                                                                                                                                                                                                                                                                                                                                                                                                                                                                                                                                 |
| 710                                             | Armagnac - 5 m                          | 25.5x63 cm        | 34x72x3.8 cm                                                                                                                                                                                                                                                                                                                                                                                                                                                                                                                                                                                                                                                                                                                                                                                                                                                                                                                                                                                                                                                                                                                                                                                                                                                                                                                                                                                                                                                                                                                                                                                                                                                                                                                                                                                                                                                                                                                                                                                                                                                                                                                  |
| 711                                             | Monoyer - 3 m                           | 25.5x63 cm        | 34x72x3.8 cm                                                                                                                                                                                                                                                                                                                                                                                                                                                                                                                                                                                                                                                                                                                                                                                                                                                                                                                                                                                                                                                                                                                                                                                                                                                                                                                                                                                                                                                                                                                                                                                                                                                                                                                                                                                                                                                                                                                                                                                                                                                                                                                  |
| 712                                             | Mixed decimal - 3m                      | 25.5x63 cm        | 34x72x3.8 cm                                                                                                                                                                                                                                                                                                                                                                                                                                                                                                                                                                                                                                                                                                                                                                                                                                                                                                                                                                                                                                                                                                                                                                                                                                                                                                                                                                                                                                                                                                                                                                                                                                                                                                                                                                                                                                                                                                                                                                                                                                                                                                                  |
| 713                                             | Children - 3 m                          | 25.5x63 cm        | 34x72x3.8 cm                                                                                                                                                                                                                                                                                                                                                                                                                                                                                                                                                                                                                                                                                                                                                                                                                                                                                                                                                                                                                                                                                                                                                                                                                                                                                                                                                                                                                                                                                                                                                                                                                                                                                                                                                                                                                                                                                                                                                                                                                                                                                                                  |
|                                                 | MA<br>ode<br>710<br>711<br>712          | MA LED ULTRA SLII | TATE OF THE PROOF |