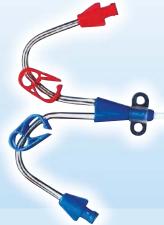

## **Straight Dual Lumen**

- 1 Set contents: 1 Flexi-Catheter Dual Lumen,
- 1 Stepper Dilator, 2 Injection Caps,
- 1 Introducer Needle, 1 Guidewire

| Art. No.     | Size (Fr/CH) | Length (cm) |
|--------------|--------------|-------------|
| DLCS-K 12-13 | 12           | 13          |
| DLCS-K 12-16 | 12           | 16          |

## **Curved Dual Lumen**

- 1 Set contents: 1 Flexi-Catheter Dual Lumen,
- 1 Stepper Dilator, 2 Injection Caps,
- 1 Introducer Needle, 1 Guidewire

| Art. No.     | Size (Fr/CH) | Length (cm) |
|--------------|--------------|-------------|
| DLCC-K 12-13 | 12           | 13          |
| DLCC-K 12-16 | 12           | 16          |