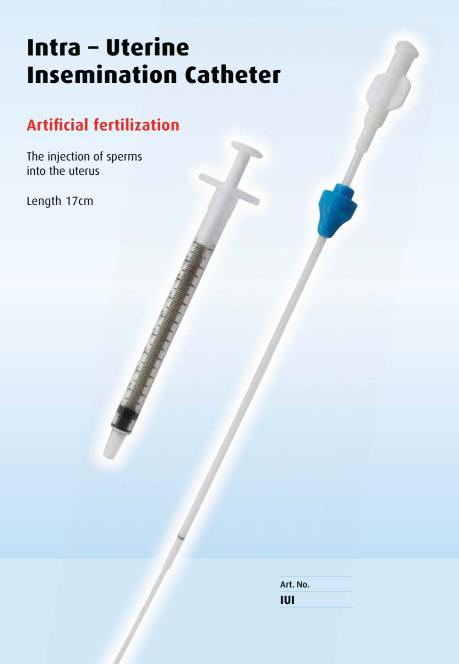

## **Dialysis Catheter**

With soft Tip and stepper Dilator For venous blood purification



## **Straight Dual Lumen**

- 1 Set contents: 1 Flexi-Catheter Dual Lumen,
- 1 Stepper Dilator, 2 Injection Caps,
- 1 Introducer Needle, 1 Guidewire

| Art. No.     | Size (Fr/CH) | Length (cm) |
|--------------|--------------|-------------|
| DLCS-K 12-13 | 12           | 13          |
| DLCS-K 12-16 | 12           | 16          |



## **Curved Dual Lumen**

- 1 Set contents: 1 Flexi-Catheter Dual Lumen,
- 1 Stepper Dilator, 2 Injection Caps,
- 1 Introducer Needle, 1 Guidewire

| Art. No.     | Size (Fr/CH) | Length (cm) |
|--------------|--------------|-------------|
| DLCC-K 12-13 | 12           | 13          |
| DLCC-K 12-16 | 12           | 16          |