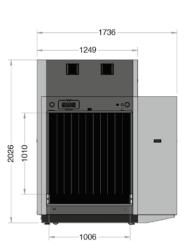

#### UNITÀ DI ISPEZIONE / INSPECTION UNIT

- Dimensioni / *Dimensions*: 3374mm (L) x 1736mm (W) x 2026mm (H)
- Peso / Weight: 1630kg
- Dimensioni tunnel d'ispezione / Tunnel size: 1006mm (W) x 1010mm (H)
- Altezza nastro / Conveyor belt height: 376mm (regolabile / adjustable)
- Velocità nastro / Belt speed: 0.25m/s
- Carico massimo su nastro / Maximum bag weight: 200kg
- 2 monitors LCD widescreen
- Alimentazione / Power supply: 230Vac ± 10% 50/60Hz
- Potenza assorbita / Power absorption: 2kVA
- Duty cycle: 100%