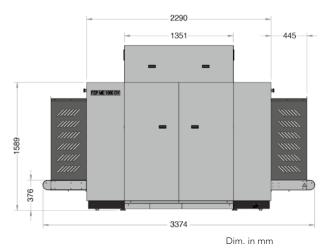

#### UNITÀ DI ISPEZIONE / INSPECTION UNIT

- Dimensioni / *Dimensions*: 3374mm (L) x 1736mm (W) x 2026mm (H)
- Peso / Weight: 1630kg
- Dimensioni tunnel d'ispezione / Tunnel size: 1006mm (W) x 1010mm (H)
- Altezza nastro / Conveyor belt height: 376mm (regolabile / adjustable)
- Velocità nastro / Belt speed: 0.25m/s
- Carico massimo su nastro / Maximum bag weight: 200kg
- 2 monitors LCD widescreen
- Alimentazione / Power supply: 230Vac ± 10% 50/60Hz
- Potenza assorbita / Power absorption: 2kVA
- Duty cycle: 100%