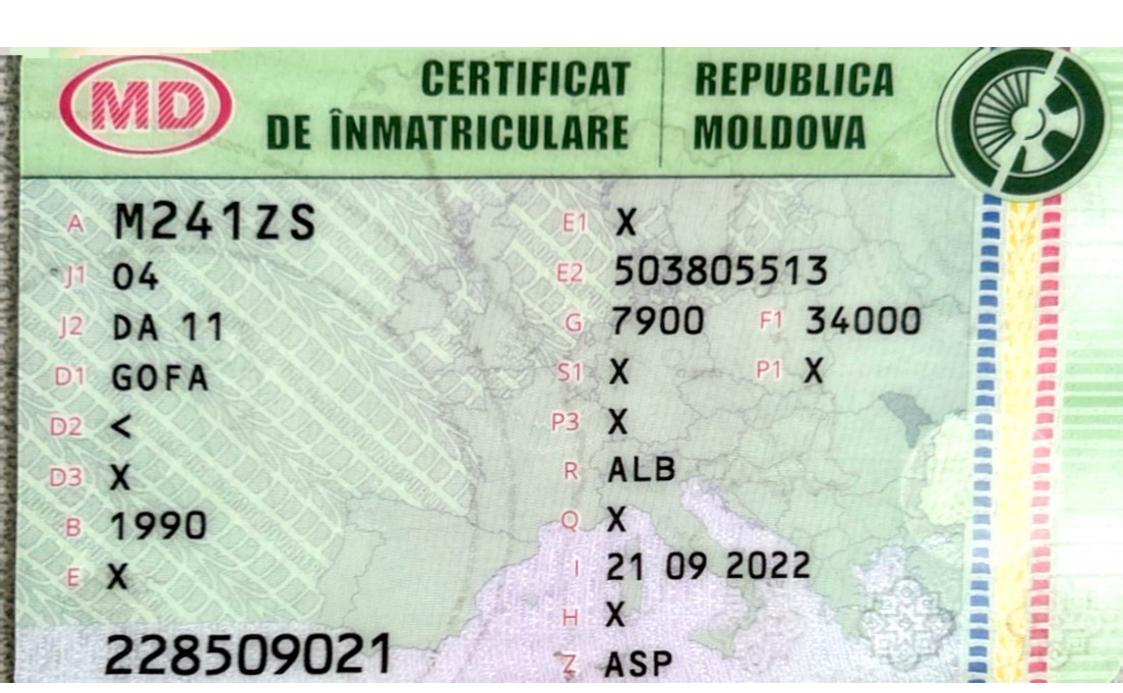

## C1.1 "BISERVICE & CO" S.R.L.

- C1.2 1011600043503
- C1.3 MDA CHIŞINĂU
  - C4 PROPRIETAR
  - X1 X

A Numărul de înmatriculare; B Anul fabricaţiei; C1.1 Titularul; C1.2 Numărul de identificare al titularului; C1.3 Adresa; C4 Drepturi asupra vehiculului; D1 Marca; D2 Tipul vehiculului; D3 Descrierea comercială; E Numărul de identificare al vehiculului (VIN); E1 Numărul caroseriei (ataş); E2 Numărul şasiului; F1 Masa maximă autorizată, kg; G Masa proprie, kg; H Perioada valabilităţii; I Data înmatriculării; J1 Categoria/subcategoria vehiculului; J2 Tipul caroseriei; P1 Capacitatea motorului, cm³; P3 Tipul de combustibil sau de sursă de putere; Q Raportul putere/greutate, kW/kg; R Culoarea; S1 Numărul de locuri pe scaune; X1 Menţiuni speciale; Z Autoritatea emitentă.

IDNV (Codul vehiculului în RST)

3022085027551