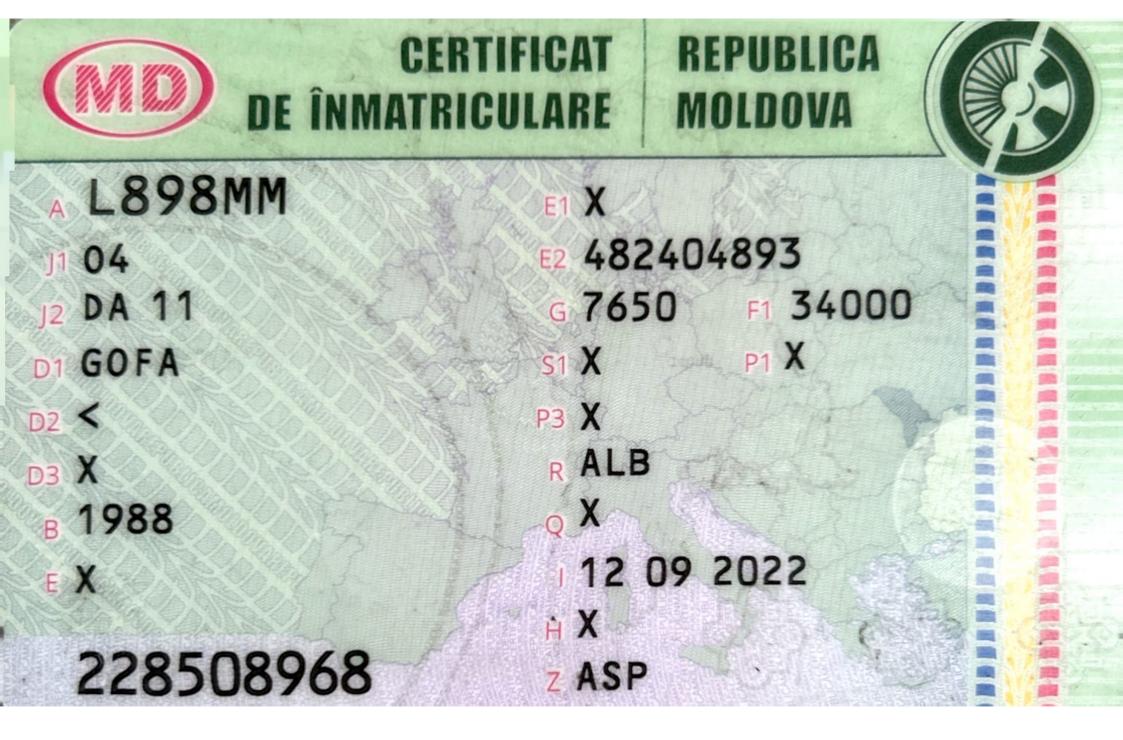

## C1.1 "BISERVICE & CO" S.R.L.

- C1.2 1011600043503
- C1.3 MDA CHIŞINĂU
  - C4 PROPRIETAR
  - X1 X

A Numărul de înmatriculare; B Anul fabricaţiei; C1.1 Titularul; C1.2 Numărul de identificare al titularului; C1.3 Adresa; C4 Drepturi asupra vehiculului; D1 Marca; D2 Tipul vehiculului; D3 Descrierea comercială; E Numărul de identificare al vehiculului (VIN); E1 Numărul caroseriei (ataş); E2 Numărul şasiului; F1 Masa maximă autorizată, kg; G Masa proprie, kg; H Perioada valabilităţii; I Data înmatriculării; J1 Categoria/subcategoria vehiculului; J2 Tipul caroseriei; P1 Capacitatea motorului, cm³; P3 Tipul de combustibil sau de sursă de putere; Q Raportul putere/greutate, kW/kg; R Culoarea; S1 Numărul de locuri pe scaune; X1 Menţiuni speciale; Z Autoritatea emitentă.

IDNV (Codul vehiculului în RST)

3022085027551