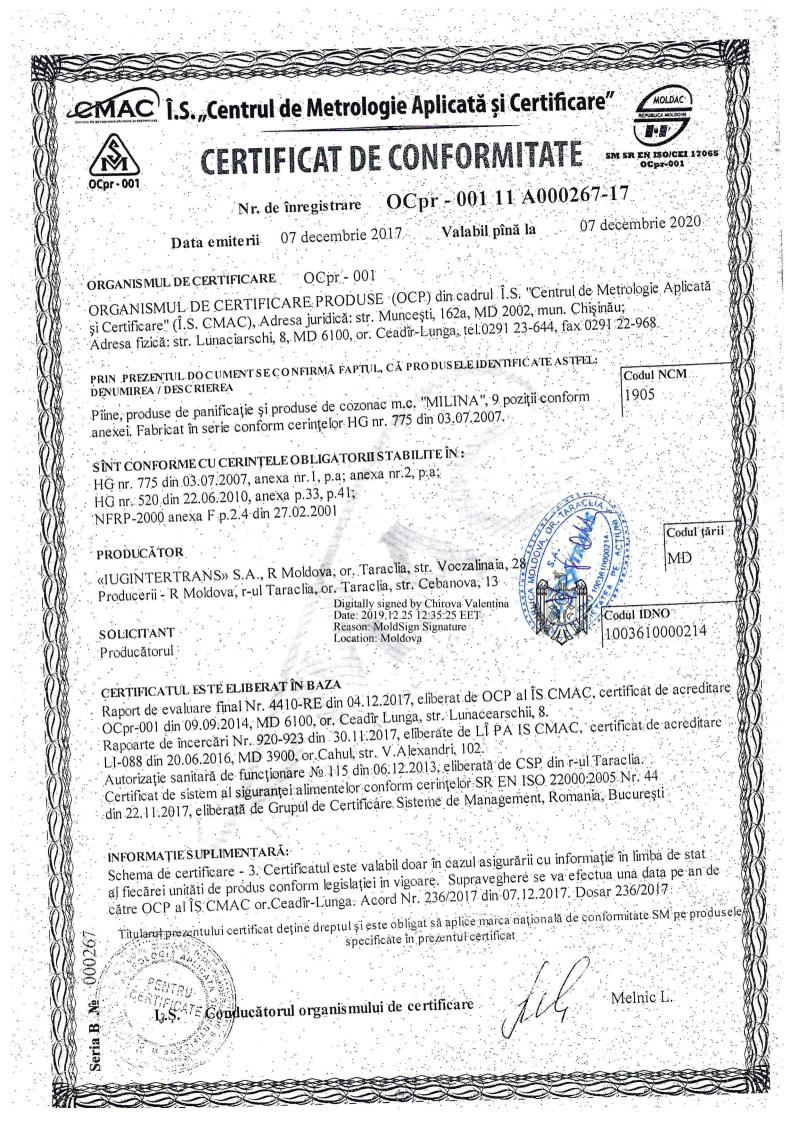

Obiectul principal de activitate:

1 Întreținerea și repararea autovchiculelor;

2 Organizarea activităților de transport;

3 Transporturi rutiere de mărfuri;

4 Servicii de expediere și transport;

5 Fabricarea pîinii și a produselor de patiserie proaspete;

6 Comertul cu ridicata pe bază de tarife sau contracte;

7 Comerțul cu ridicata al produselor agricole brute și animalelor vii;

8 Comerțul cu amănuntul al pîinii, produselor de patiserie și de cofetărie.