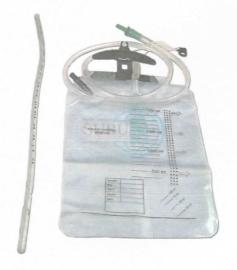

## ABDOMINAL DRAIN SET

Product Name: Abdominal Drain Set

tem Code: 3060 Lot 57-58

## Features:

- Soft abdominal drainage catheter with collection bag of 2000 ml capacity
- Approx 50 cm Soft & smooth PVC catheter with atraumatic & rounded open distal end & smooth eyes with markings at 2 cm interval from the last eye
- · Radio opaque line on the catheter to facilitate easy location of tube
- Specially designed handle to hold the collection bags
- Bag is provided with easily readable scale with graduation from 100 ml to 2000 ml
- · The product is intended for single use only
- The product is sterilized using EO (Ethylene Oxide) gas

## Available configuration:

• Sizes available: FG 16, 20, 24, 28, 30, 32, 36

http://www.suru.com/Surgery-Wound-Care/Abdominal-Drain-Set