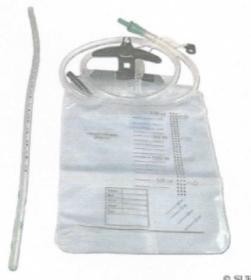

## ABDOMINAL DRAIN SET

suru.com/abdominal-drain-catheter/

© SURU

Catheter with a traumatic and rounded open distal end and smooth eyes with markings at 2 cm interval from the last eye

Radio-opaque line on catheters

Specially designed handle holds tube up right

Sterile product for single use

Unit consists of:

- Soft abdominal drainage catheter
- Collection bag of capacity 2000 ml