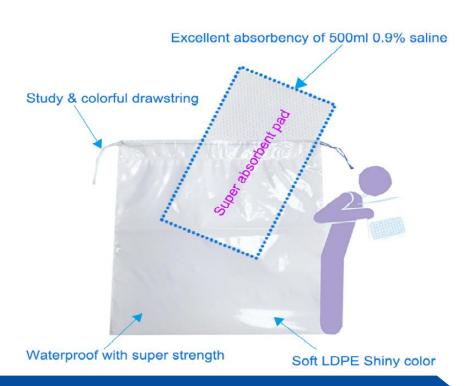

### **Instructions For Usage**

 Disposable, non-sterile, shirred hygienic bags made for the purpose of collecting and holding the patient's vomit in order to prevent possible contamination in operating rooms, surgical intervention rooms, intensive care units in the hospital environment.

#### **Product Component**

• Soft LDPE white nylon bag & Excellent absorbency Pad

# **Used Materials:**

| Product                   | Nylon bag                                                                                                                                    |
|---------------------------|----------------------------------------------------------------------------------------------------------------------------------------------|
| Material                  | 100% LDPE (biodegradable bags Available)                                                                                                     |
| Thickness                 | 40 microns                                                                                                                                   |
| Size                      | 24x26 cm                                                                                                                                     |
| Tensile strength MD/CD    | ≥25Mpa                                                                                                                                       |
| Break Elongatiton Rate CD | ≥ 500                                                                                                                                        |
| Break Elongatiton Rate MD | ≥ 350                                                                                                                                        |
| Exterior                  | Uniform & Smooth No defects such as bubbles,perforations, etc that hinder use; More safety by preventing bacteria from spreading in the air. |
| Smell                     | Cannot with obvious smell                                                                                                                    |
| Color                     | White                                                                                                                                        |
| Printing                  | Available                                                                                                                                    |
| Product                   | Absorbent Pad                                                                                                                                |
| Material                  | Super Absorbent Polymer<br>(biodegradable SAP<br>Available), Wood Pulp, Tissue Paper                                                         |
| Basic weight              | 100-550 gsm                                                                                                                                  |
| Size                      | 12x17 cm                                                                                                                                     |
| Absorbent Capacity        | 500 ml (0,9%Saline 35 °C )                                                                                                                   |
|                           | High aborption capacity                                                                                                                      |
| Advantage                 | No drop off SAP powder Highly cost effective                                                                                                 |
| Smell                     | Cannot with obvious smell                                                                                                                    |