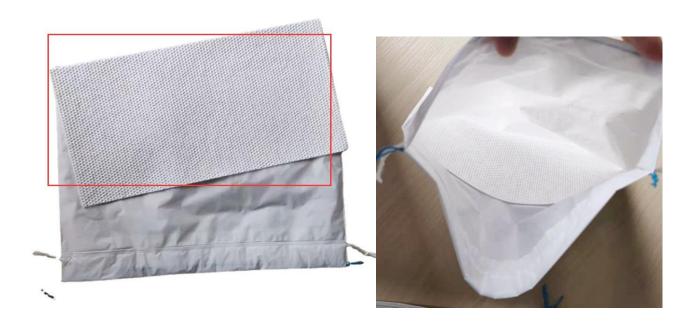

#### **Product Component**

• Soft LDPE white nylon bag & Excellent absorbency Pad

# **Used Materials:**

| Product                   | Nylon bag                                                                                                                                    |
|---------------------------|----------------------------------------------------------------------------------------------------------------------------------------------|
| Material                  | 100% LDPE (biodegradable bags Available)                                                                                                     |
| Thickness                 | 40 microns                                                                                                                                   |
| Size                      | 24x26 cm                                                                                                                                     |
| Tensile strength MD/CD    | ≥25Mpa                                                                                                                                       |
| Break Elongatiton Rate CD | ≥ 500                                                                                                                                        |
| Break Elongatiton Rate MD | ≥ 350                                                                                                                                        |
| Exterior                  | Uniform & Smooth No defects such as bubbles,perforations, etc that hinder use; More safety by preventing bacteria from spreading in the air. |
| Smell                     | Cannot with obvious smell                                                                                                                    |
| Color                     | White                                                                                                                                        |
| Printing                  | Available                                                                                                                                    |
| Product                   | Absorbent Pad                                                                                                                                |
| Material                  | Super Absorbent Polymer<br>(biodegradable SAP<br>Available), Wood Pulp, Tissue Paper                                                         |
| Basic weight              | 100-550 gsm                                                                                                                                  |
| Size                      | 12x17 cm                                                                                                                                     |
| Absorbent Capacity        | 500 ml (0,9%Saline 35 °C )                                                                                                                   |
|                           | High aborption capacity                                                                                                                      |
| Advantage                 | No drop off SAP powder Highly cost effective                                                                                                 |
| Smell                     | Cannot with obvious smell                                                                                                                    |