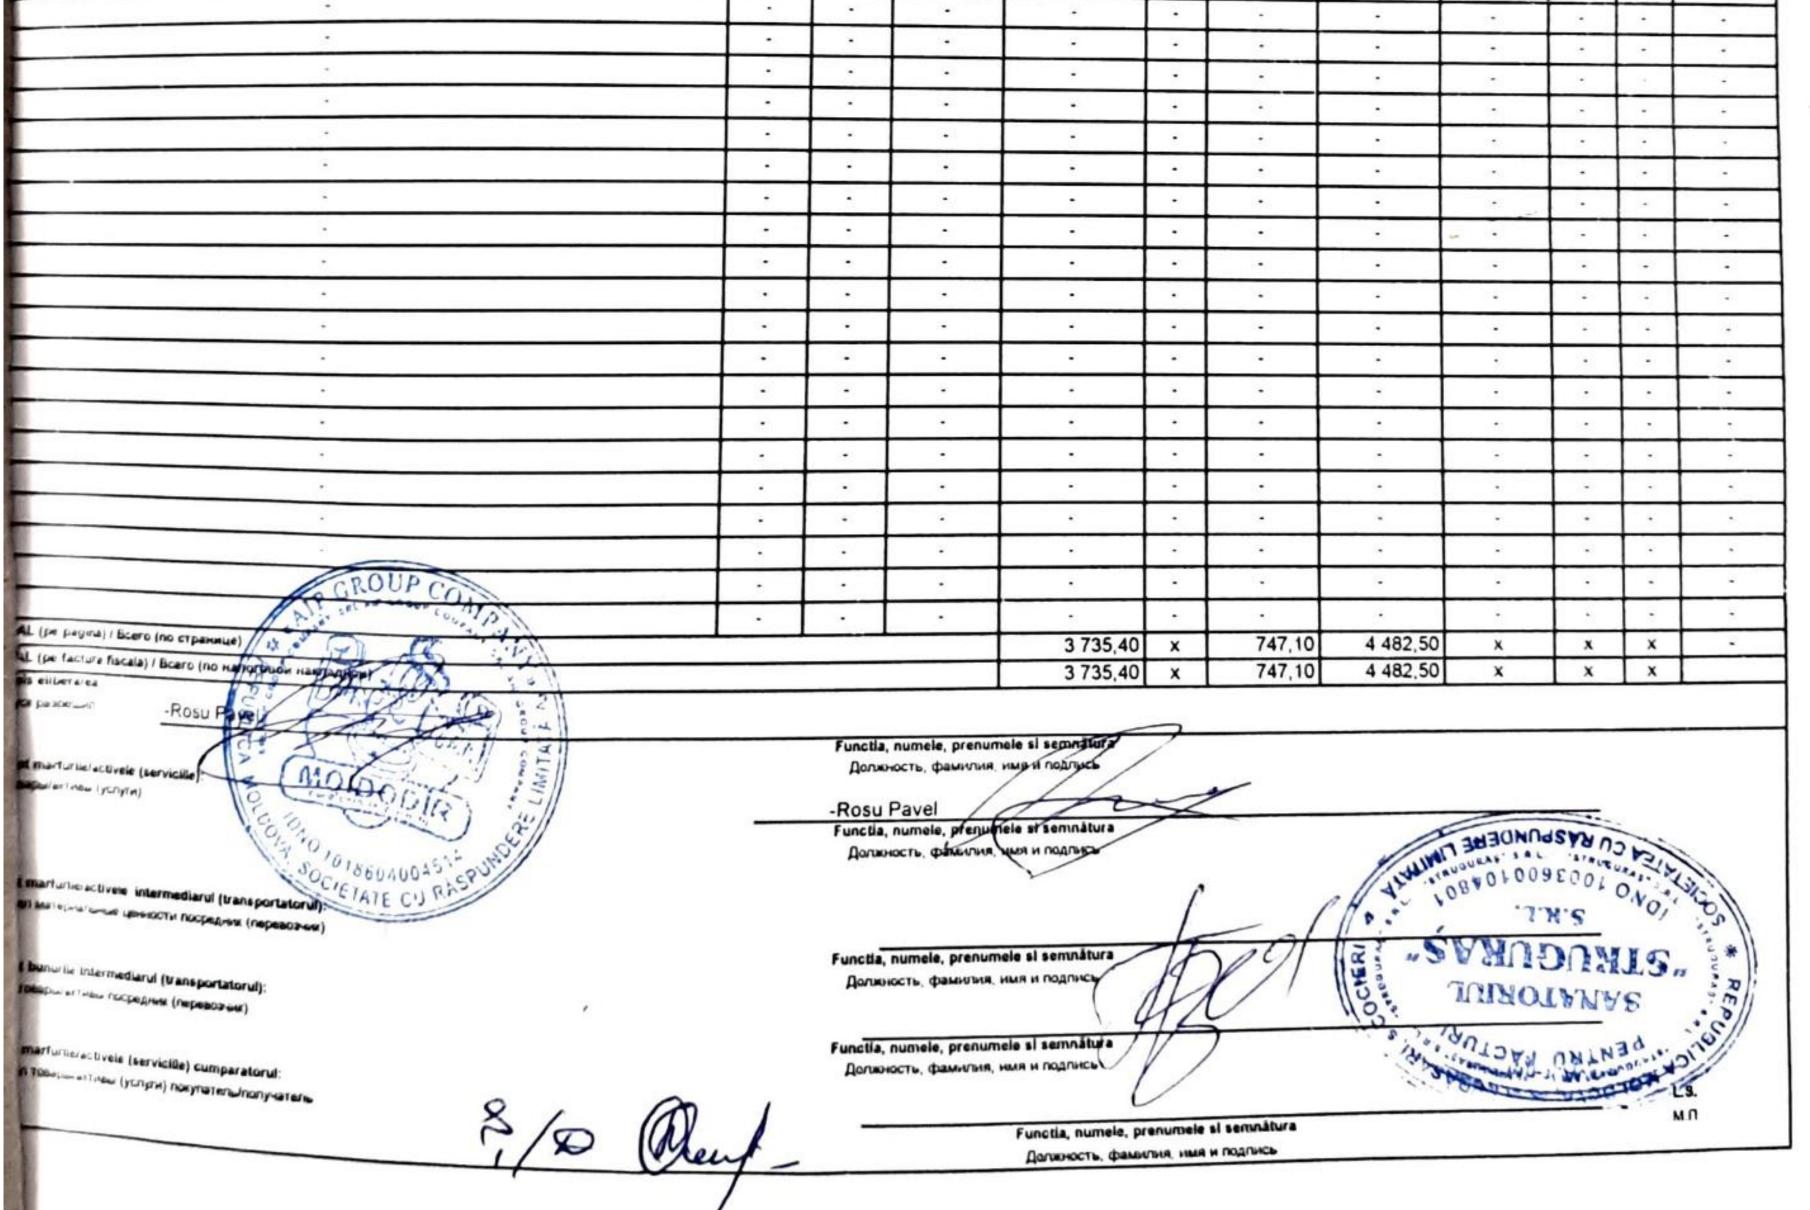

FACTURA

Formular tipizat Anexa nr.1 Ia Ordinul Ministerului Finanțelor Nr. 118 din 28 august 2017

Типовая форма Приложение №1 к Приказу Министерства финансов № 118 от 28 августа 2017 г.

| амывеент / data invarii<br>разылусски даралоставки<br>Furnizor: S.R.L. "AIP Group Company", or.Edinet, str. M. Gorkii 3, c/d MD<br>Поблавция К МоLDMD2X320 | 6                             | 20.0                               | 9.2020                                | 8. Foaia de parcur<br>Путевой лист       | S seria                |                          | nur                                    |                               | data <u>C</u><br>дата   | 2.09.2020                |                       |
|------------------------------------------------------------------------------------------------------------------------------------------------------------|-------------------------------|------------------------------------|---------------------------------------|------------------------------------------|------------------------|--------------------------|----------------------------------------|-------------------------------|-------------------------|--------------------------|-----------------------|
|                                                                                                                                                            | 1                             |                                    |                                       | 9. Transportator                         |                        | Aip Group Co             |                                        | с.f./ nr. 1<br>ф.к./ код      | TVA 1                   | 018604                   | 4004514               |
| NoLDMD2X320                                                                                                                                                |                               |                                    |                                       | nca BC'Moldindc                          |                        |                          |                                        |                               |                         | 1018604<br>550           | 4004514<br>01067      |
| Comparator/beneficiar: Sanatoriu "Strugguras" SRL, r-ul.Dubasari , s.Cocieri, c/d MD35A                                                                    | G0000002                      | 25121001                           | 257, in banca                         | BC'MOLDOVA-                              | AGROIN                 | NDBANK'S.A.              | fil.Cocieri, MF                        | О с.f./ nr. 1<br>ф.к./ код    |                         | 100360                   | 0104801               |
| rfoxynarage AGRNMD2X738<br>Delegatie data                                                                                                                  | deleg                         | atul<br>ированный                  |                                       | -                                        |                        | mente anexate            |                                        |                               |                         |                          |                       |
| Доверенность дата<br>Punct încărcare mun.Chisinau ,str-la Muncesti 5                                                                                       | Action                        |                                    | 6. Punct desc<br>Пункт разгрузи       | , т-ш. Duc                               | asari ,                | s.Cocieri, , , ,         |                                        | 7. Redirijări<br>Переадресови |                         |                          |                       |
| Пункт погрузки<br>10.1<br>Denumirea märfurilor/activelor, si codul pozitiei tarifare al marfil/activului                                                   | 10.2<br>Unitatea de<br>măsură | 10.3<br>Cantitatea<br>mărfurilor/  | 10.4<br>Pret unitar, fără<br>TVA, lei | 10.5<br>Valoarea totală fără<br>TVA, lei | 10.6<br>Cota<br>TVA, % | 10.7<br>Suma totală a    | 10.8<br>Valoarea<br>mărfurilor/activel | 10.9<br>Altă informatie       | 10.10<br>Tip<br>ambalaj | 10.11<br>Număr<br>locuri | 10.1<br>Masa b<br>ton |
|                                                                                                                                                            |                               | activelor,<br>volumul              |                                       |                                          |                        | TVA, lei                 | or,serviciilor, lei                    | Другая                        | Тип                     | Коли-                    |                       |
| аименовнаие товара, активов, услуг и код товарной позиций товара/активов, услуг и код товарной позиции товари<br>/актива                                   | Единица<br>измерения          | servicilor<br>Кол - во<br>товаров, | Цена единицы<br>без НДС               | Общая сумма<br>без НДС, леев             | Ставка<br>НДС, %       | Общая сумма<br>НДС, леев | Стоимость<br>товаров/активов,,         | информация                    | упаковки                | чество мест              | Масса б<br>тон        |
|                                                                                                                                                            |                               | объем<br>услуг                     |                                       |                                          |                        |                          | услуг, леев                            |                               |                         |                          |                       |
| 4841378000355 Микрофибры (Зшт.) 32*36 🧔 🚫                                                                                                                  | шт                            | 20                                 | 5,04                                  | 100,83                                   |                        | 20,17                    | 121,00                                 | -                             | -                       | -                        |                       |
| 20056520 W5 MicroFiber общая уборка                                                                                                                        | шт                            | 20                                 | 25,16                                 | 503,17                                   | 20%                    | 100,63                   | 603,80                                 | -                             | -                       | -                        |                       |
| 6920715113014 Перчатки Латексные Желтые (L)                                                                                                                | шт                            | 20                                 | 5,53                                  | 110,50                                   | 20%                    | 22,10                    | 132,60                                 | -                             | ·                       | -                        |                       |
| 6920715113014 Перчатки латексные Желтые (M)                                                                                                                | шт                            | 20                                 | 5,53                                  | 110,50                                   | 20%                    | 22,10                    | 132,60                                 | -                             | -                       | -                        |                       |
| 4260504880140 Delux туалет. бумага (16рул) 3, 2                                                                                                            | шт                            | 2                                  | 60,00                                 | 120,00                                   | 20%                    | 24,00                    | 144,00                                 | -                             | -                       | -                        |                       |
| 20178949 W5 Гель для очистки труб 1000ml                                                                                                                   | шт                            | 1                                  | 33,69                                 | 33,69                                    | 20%                    | 6,74                     | 40,43                                  | -                             | -                       | -                        |                       |
| 20573553 W5 Спрай Анти-Плесени 750 мл                                                                                                                      | шт                            | 10                                 | 28,76                                 | 287,58                                   | 20%                    | 57,52                    | 345,10                                 | -                             | -                       | -                        |                       |
| 4010355162212 Denk Mit ср-во для туалета 1000ml WC-REINIGER                                                                                                | шт                            | 20                                 | 29,17                                 | 583,33                                   | 20%                    | 116,67                   | 700,00                                 | -                             | -                       | -                        |                       |
| DCEAN-FRESH<br>20214173 Saubermax ср-во для мытья посуды двоиная сила 1000 мл                                                                              | шт                            | 20                                 | 20,30                                 | 406,00                                   | 20%                    | 81,20                    | 487,20                                 | -                             | -                       | -                        |                       |
| 20677268 W5 Гель Oxy Action (Активный кислород) 1000ml                                                                                                     | шт                            | 5                                  | 26,67                                 | 133,33                                   | 20%                    | 26,67                    | 160,00                                 | -                             | -                       | -                        |                       |
| 4260418930764 Herr Klee Ополаскиватель 4L (80) WA                                                                                                          | шт                            | 5                                  | 65,00                                 | 325,00                                   | 20%                    | 65,00                    | 390,00                                 | -                             | -                       | -                        |                       |
| 4841228000214 Дезинфектант для рук "Formol-Cid" 5000ml.                                                                                                    | шт                            | 3                                  | 250,00                                | 750,00                                   | 8%                     | 60,00                    | 810,00                                 | -                             | -                       | -                        |                       |
| 20318284 W5 Спрай Анти-Жир 750 гл.                                                                                                                         | шт                            | 5                                  | 36,67                                 | 183,33                                   | 20%                    | 36,67                    | 220,00                                 | -                             | -                       | -                        |                       |
| 4010355485878 Denk Mit (cif) 750ml.                                                                                                                        | шт                            | 30                                 | 23,47                                 | 704,00                                   | 20%                    | 140,80                   | 844,80                                 | -                             | -                       | -                        | 1                     |
| 20884475 W5 Дезинфектор 1500ml                                                                                                                             | шт                            | 10                                 | 31,83                                 | 318,33                                   | 20%                    | 63,67                    | 382,00                                 | -                             | -                       | -                        | $\square$             |
|                                                                                                                                                            | шт                            | 2                                  | 135,34                                |                                          |                        |                          | 324,80                                 | -                             | -                       | -                        | -                     |
| NUC                                                                                                                                                        | шт                            | 6                                  | 45,83                                 |                                          |                        |                          |                                        | -                             | -                       | -                        | +                     |
|                                                                                                                                                            | шт                            | 60                                 | 8,99                                  |                                          |                        |                          |                                        |                               | -                       | 1.                       | +                     |
| 2                                                                                                                                                          |                               | 30                                 | 7,88                                  |                                          | -                      |                          |                                        |                               | -                       | 1.                       | +                     |
|                                                                                                                                                            | шт                            | 50                                 |                                       |                                          |                        |                          |                                        |                               | -                       | +-                       | -                     |
| 4260016959150 Мешки для мусора с завязками 35л / 20шт.                                                                                                     | шт                            |                                    | 8,56                                  |                                          |                        |                          |                                        |                               |                         | -                        | +                     |
| 48411178000203 Отбеливатель жидкий (С хлором) 1000ml                                                                                                       | шт                            | 5                                  | 5,83                                  | 29,17                                    | - 20%                  | 5,63                     |                                        |                               |                         | +.                       | +                     |
|                                                                                                                                                            |                               |                                    |                                       |                                          |                        |                          |                                        | -                             |                         | •                        | 1                     |
|                                                                                                                                                            |                               |                                    |                                       |                                          | · ·                    |                          | -                                      | -                             | ·                       | -                        |                       |
|                                                                                                                                                            |                               |                                    |                                       |                                          |                        |                          |                                        | · .                           | •                       | ·                        |                       |
|                                                                                                                                                            |                               | •                                  |                                       |                                          | •                      | •                        |                                        | · ·                           | · ·                     | -                        |                       |
| •                                                                                                                                                          | + -                           |                                    |                                       |                                          | -                      | -                        |                                        | -                             |                         | -                        |                       |
| ·                                                                                                                                                          |                               |                                    |                                       |                                          |                        | •                        | •                                      |                               |                         | -                        |                       |
| -<br>-<br>11. TOTAL (ре paginā) / Всего (по странице)                                                                                                      |                               |                                    |                                       | 6 448,1                                  | 0 x                    | 1 199,63                 | 3 7 647.73                             | 3 X                           | X                       | X                        |                       |